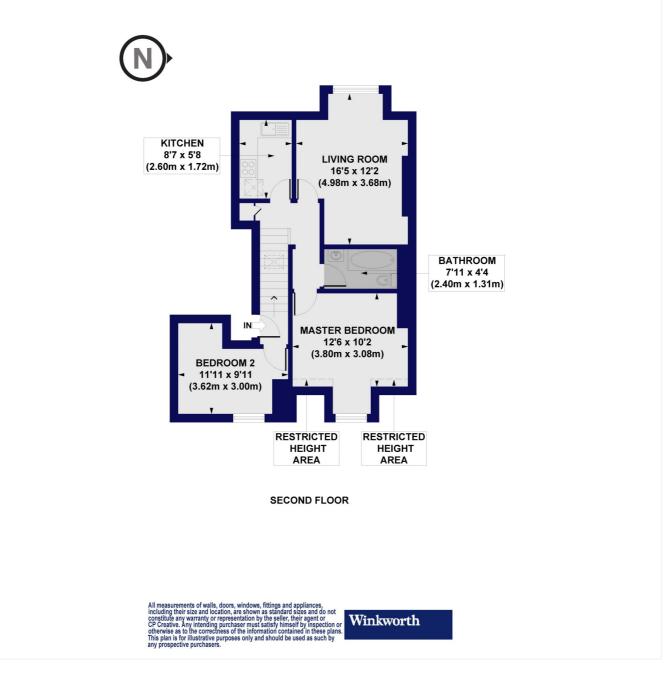

#### Pembury Road, N17

Approx. Gross Internal Floor Area 600 sq. ft / 55.73 sq. m (Including Restricted Height Area) Approx. Gross Internal Floor Area 593 sq. ft / 55.05 sq. m (Excluding Restricted Height Area)

This floorplan is for illustration purposes only and is not to scale. The position and size of doors, windows, appliances and other features are approximate.

|                                             | Current | Potentia |
|---------------------------------------------|---------|----------|
| Very energy efficient - lower running costs |         |          |
| (92+) <b>A</b>                              |         |          |
| (81-91)                                     |         |          |
| (69-80)                                     |         |          |
| (55-68)                                     | 56      | 62       |
| (39-54)                                     |         |          |
| (21-38) F                                   |         |          |
| (1-20)                                      |         |          |
| Not energy efficient - higher running costs |         |          |