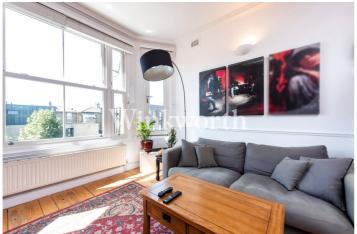

Total accommodation of this property extends to approximately 740 Sq.ft.

Upon entering the property, you are welcomed into a sizable living/kitchen/dining area bursting in character with a huge window overlooking the garden at the rear. The contemporary kitchen is recessed to the side of the living room, offering the perfect entertaining space. The generous master bedroom is also flooded with natural light. There is a further large double bedroom, perfect as a guest room or study. Both bedrooms have floor-to-ceiling built-in wardrobes.