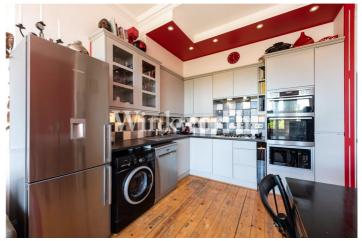

Total accommodation of this property extends to approximately 740 Sq.ft.

Upon entering the property, you are welcomed into a sizable living/kitchen/dining area bursting in character with a huge window overlooking the garden at the rear. The contemporary kitchen is recessed to the side of the living room, offering the perfect entertaining space. The generous master bedroom is also flooded with natural light. There is a further large double bedroom, perfect as a guest room or study. Both bedrooms have floor-to-ceiling built-in wardrobes.