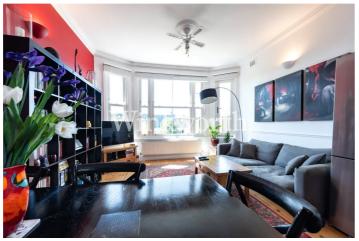

Total accommodation of this property extends to approximately 740 Sq.ft.

Upon entering the property, you are welcomed into a sizable living/kitchen/dining area bursting in character with a huge window overlooking the garden at the rear. The contemporary kitchen is recessed to the side of the living room, offering the perfect entertaining space. The generous master bedroom is also flooded with natural light. There is a further large double bedroom, perfect as a guest room or study. Both bedrooms have floor-to-ceiling built-in wardrobes.