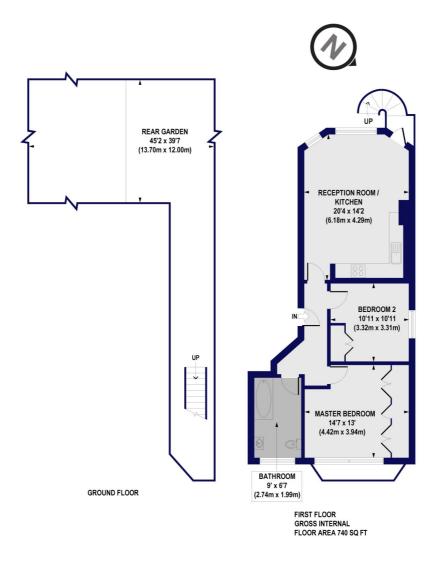

Total accommodation of this property extends to approximately 740 Sq.ft.

Upon entering the property, you are welcomed into a sizable living/kitchen/dining area bursting in character with a huge window overlooking the garden at the rear. The contemporary kitchen is recessed to the side of the living room, offering the perfect entertaining space. The generous master bedroom is also flooded with natural light. There is a further large double bedroom, perfect as a guest room or study. Both bedrooms have floor-to-ceiling built-in wardrobes.

## Queens Drive, N4 Approx. Gross Internal Floor Area 740 sq. ft / 68.72 sq. m

All measurements of walls, doors, windows, fittings and appliances, including their size and location, are shown as standard sizes and do not constitute any warranty or representation by the seller, their agent or CP Creative. Any intending purchaser must satisfy himself by inspection or otherwise as to the correctness of the information contained in these plans. This plan is for illustrative purposes only and should be used as such by any prospective purchasers.

Winkworth

This floorplan is for illustration purposes only and is not to scale. The position and size of doors, windows, appliances and other features are approximate.

Highbury | 0207 989 7000 | highbury@winkworth.co.uk