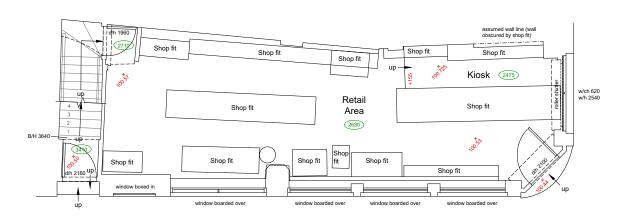

## EXISTING GROUND FLOOR PLAN

SCALE 1:100@A3

CEILING HEIGHT

SPOT LEVEL (METRES)

WALLS

OVERHEAD/BEAMS/CEILING LINES

STAIRS

| Client<br>F. CORLETT                   |  |
|----------------------------------------|--|
| Project<br>42-44 CARTER LANE           |  |
| Address<br>42-44 CARTER LANE<br>LONDON |  |

#### Description

A rare and ever-desirable opportunity to occupy a versatile and supremely located building in the City of London. The restaurant/café on the ground and lower ground floor of this imposing character property offers an ideal customer floor with large windows ensuring that the level is soaked in natural light and a lower ground level with kitchen facilities that are requiring refurbishment but have the foundations already in place for a strong operation.