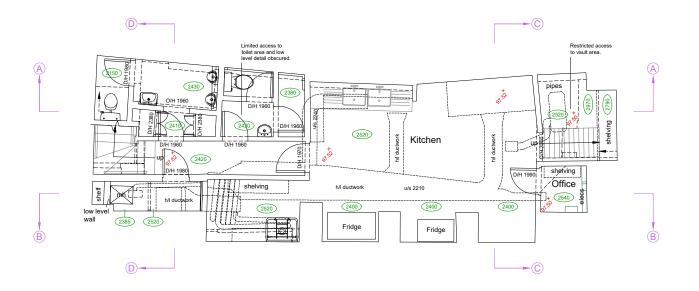

## EXISTING BASEMENT FLOOR PLAN

SCALE 1:100@A3

SCALE BAR (METRES) 1:100@A3

#### Description

A rare and ever-desirable opportunity to occupy a versatile and supremely located building in the City of London. The restaurant/café on the ground and lower ground floor of this imposing character property offers an ideal customer floor with large windows ensuring that the level is soaked in natural light and a lower ground level with kitchen facilities that are requiring refurbishment but have the foundations already in place for a strong operation.