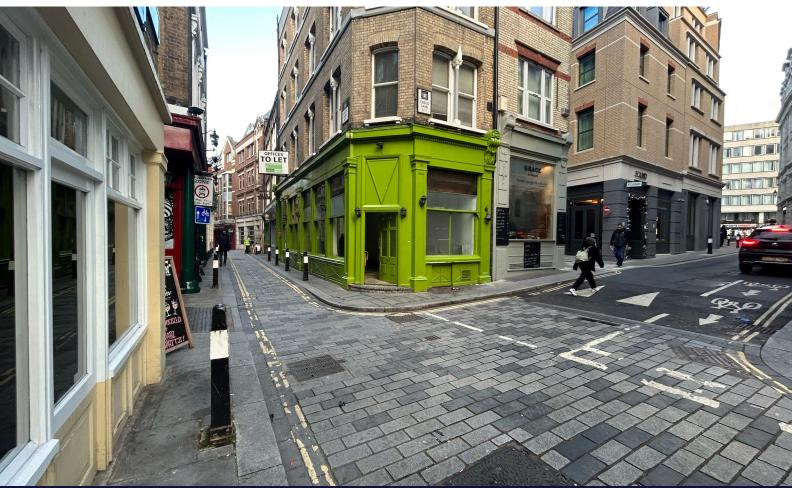

# Exceptional corner restaurant in the City of London.

900 sq ft

(83.61 sq m)

- Supremely located corner restaurant.
- Facilities for Extraction in place.
- Large window frontage.
- In need of refurbishment.
- Available immediately.

42-44 Carter Lane is a characterful and delightful corner location on the City's historic cobbled streets that have become popular amongst tourists and corporate operators alike. Nearby operators include The Ivy, Hawksmoor, Pickwick Coffee Club and the Alchemy Café alongside a host of global corporate names.

The area is host to an array of tourist attractions centered around the historical significance of this particular area of the City including guided tours and more impromptu exploration. St Paul's is within a short walk of the premises and the streets offer an abundance of charming and authentic restaurants, pubs and café's that are often seen with crowds outside the front entrance.