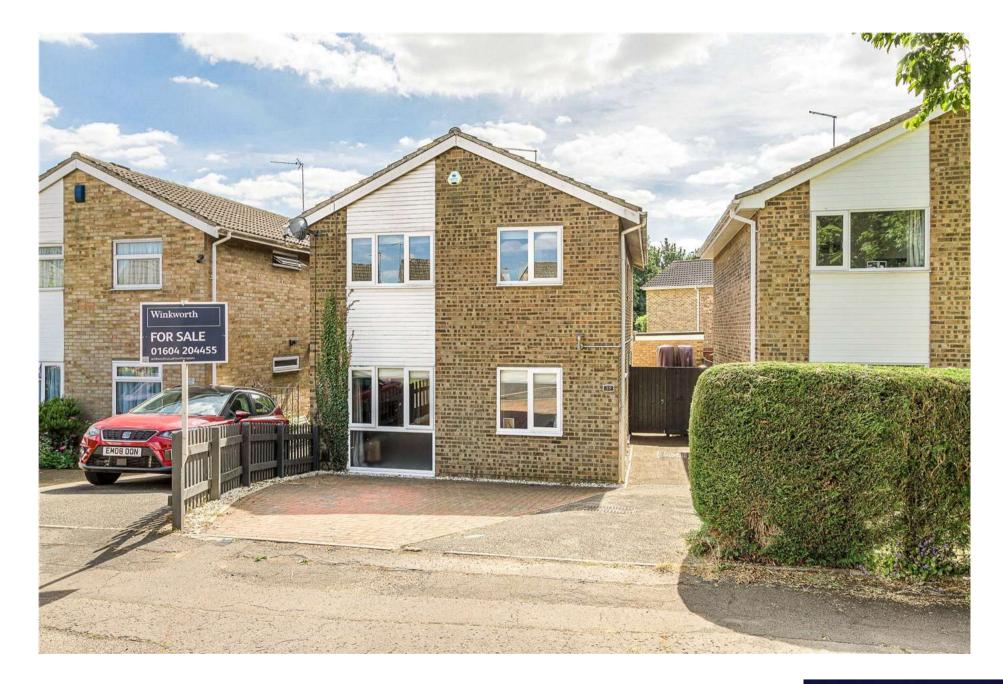

## WESTCOTT WAY, NORTHAMPTON, NORTHAMPTONSHIRE, NN3

Winkworth is delighted to offer for sale this beautiful four bedroom detached family home, set in a cul de sac location and presented superbly throughout. The property benefits from modern Kitchen and bathrooms, Upvc double glazing and a converted garage. The garage offers multiple options, to be used as an office, playroom, or Summerhouse/bar. Situated in the popular Abington Vale district with its popular schools, this is a great family home. The property comprises of entrance hall, refitted wc, open plan refitted kitchen/dining room and lounge to the ground floor. To the first floor lay four bedrooms and a refitted family bathroom. Externally there is a large driveway providing parking for several cars and a converted garage which would make an ideal office/studio space. The rear garden, which offers a high degree of privacy, has been landscaped to incorporate a raised flower bed with inset seating, lawn area, further paved entertaining area, ideal for garden furniture. The rear garden faces in a South/Westerley direction and benefits from the afternoon and eveing sun. An internal viewing is highly advised.