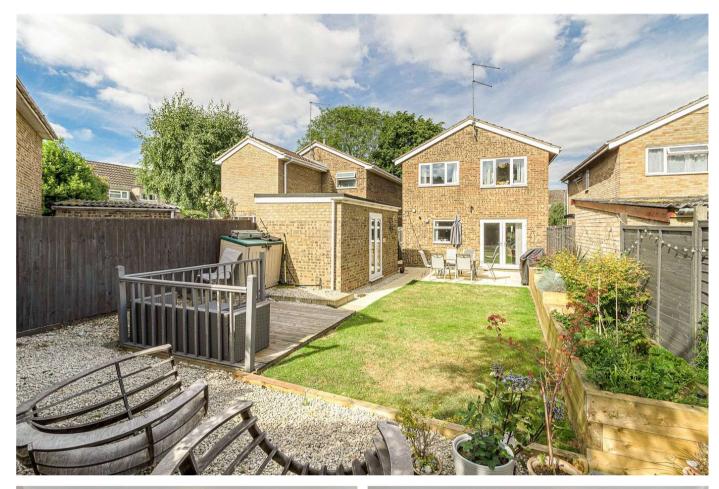

## WESTCOTT WAY, NORTHAMPTON, NORTHAMPTONSHIRE, NN3

Winkworth is delighted to offer for sale this beautiful four bedroom detached family home, set in a cul de sac location and presented superbly throughout. The property benefits from modern Kitchen and bathrooms, Upvc double glazing and a converted garage. The garage offers multiple options, to be used as an office, playroom, or Summerhouse/bar. Situated in the popular Abington Vale district with its popular schools, this is a great family home. The property comprises of entrance hall, refitted wc, open plan refitted kitchen/dining room and lounge to the ground floor. To the first floor lay four bedrooms and a refitted family bathroom. Externally there is a large driveway providing parking for several cars and a converted garage which would make an ideal office/studio space. The rear garden, which offers a high degree of privacy, has been landscaped to incorporate a raised flower bed with inset seating, lawn area, further paved entertaining area, ideal for garden furniture. The rear garden faces in a South/Westerley direction and benefits from the afternoon and eveing sun. An internal viewing is highly advised.