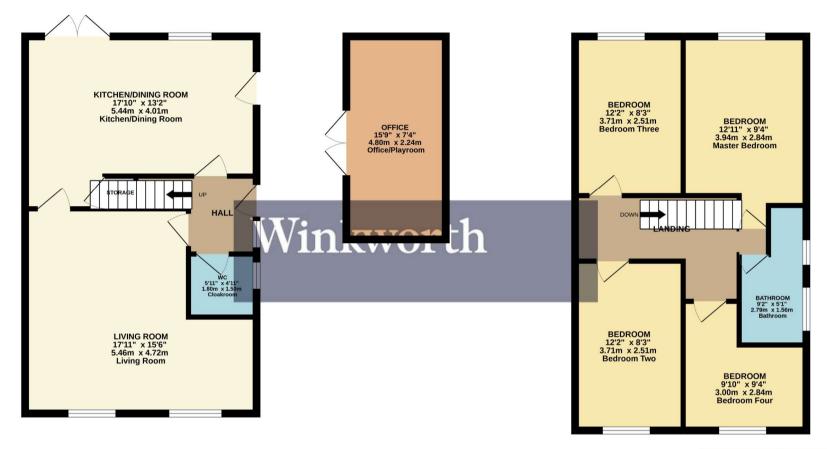

Council Tax band: D £2041

1ST FLOOR 529 sq.ft. (49.2 sq.m.) approx.

TOTAL FLOOR AREA : 1153 sq.ft. (107.1 sq.m.) approx.

Whilst every attempt has been made to ensure the accuracy of the floorplan contained here, measurements of doors, windows, rooms and any other items are approximate and no responsibility is taken for any erorr, omission or mis-statement. This plan is for illustrative purposes only and should be used as such by any prospective purchaser. The services, systems and appliances shown have not been tested and no guarantee as to their operability or efficiency can be given. Made with Metropix @2022