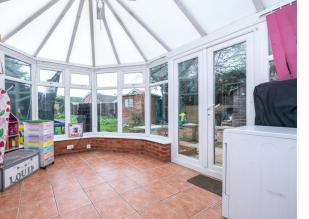

## £189,950 Freehold

This Three Bedroom Semi-Detached Home sits on a very impressive sized plot with a large front and rear garden. The property has been modernised inside, boasting a lovely contemporary style Kitchen/Diner with doors into the Conservatory. The Accommodation comprises of Entrance Hall, Lounge, Kitchen/Diner, Conservatory, Downstairs W/C, Three Bedrooms and a Family Bathroom. The plot is really what sells this home, with ample parking to the front and side, and a non-overlooked rear garden which is principally laid to lawn with numerous established trees and shrubs.

Entrance Hall

Downstairs Cloakroom

**Lounge** - 11' x 11' (3.35m x 3.35m)

**Kitchen/Diner** - 20'2" x 8'11" (6.15m x 2.72m)

**Conservatory** - 11'6" x 10'3" (3.5m x 3.12m)

**Bedroom One** - 11' x 9'9" (3.35m x 2.97m)