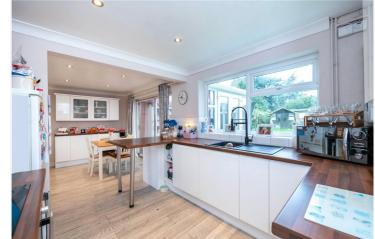

## £189,950 Freehold

This Three Bedroom Semi-Detached Home sits on a very impressive sized plot with a large front and rear garden. The property has been modernised inside, boasting a lovely contemporary style Kitchen/Diner with doors into the Conservatory. The Accommodation comprises of Entrance Hall, Lounge, Kitchen/Diner, Conservatory, Downstairs W/C, Three Bedrooms and a Family Bathroom. The plot is really what sells this home, with ample parking to the front and side, and a non-overlooked rear garden which is principally laid to lawn with numerous established trees and shrubs.

Entrance Hall

Downstairs Cloakroom

**Lounge** - 11' x 11' (3.35m x 3.35m)

**Kitchen/Diner** - 20'2" x 8'11" (6.15m x 2.72m)

**Conservatory** - 11'6" x 10'3" (3.5m x 3.12m)

**Bedroom One** - 11' x 9'9" (3.35m x 2.97m)