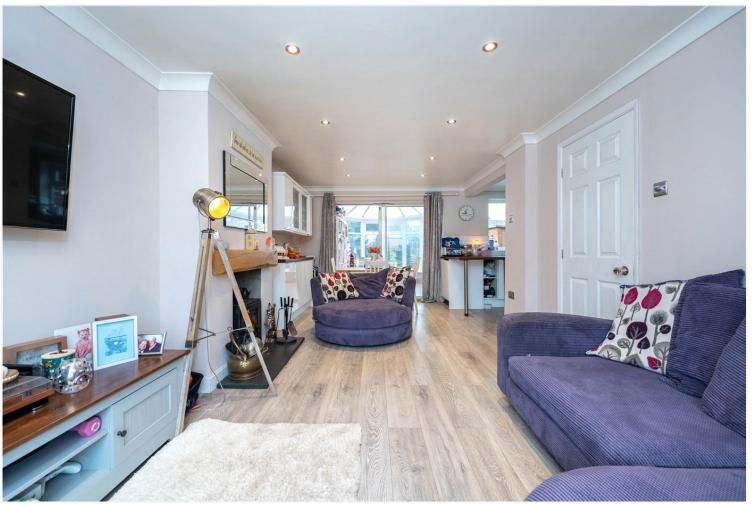

Entrance Hall

Downstairs Cloakroom

**Lounge** - 11' x 11' (3.35m x 3.35m)

**Kitchen/Diner** - 20'2" x 8'11" (6.15m x 2.72m)

**Conservatory** - 11'6" x 10'3" (3.5m x 3.12m)

**Bedroom One** - 11' x 9'9" (3.35m x 2.97m)