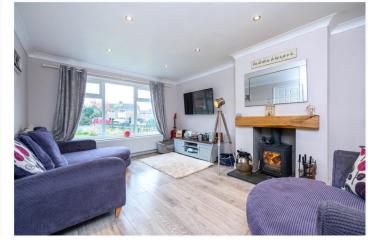

Entrance Hall

Downstairs Cloakroom

**Lounge** - 11' x 11' (3.35m x 3.35m)

**Kitchen/Diner** - 20'2" x 8'11" (6.15m x 2.72m)

**Conservatory** - 11'6" x 10'3" (3.5m x 3.12m)

**Bedroom One** - 11' x 9'9" (3.35m x 2.97m)