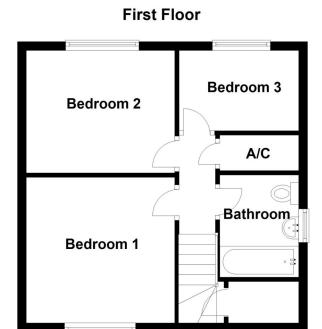

Entrance Hall

Downstairs Cloakroom

**Lounge** - 11' x 11' (3.35m x 3.35m)

**Kitchen/Diner** - 20'2" x 8'11" (6.15m x 2.72m)

**Conservatory** - 11'6" x 10'3" (3.5m x 3.12m)

**Bedroom One** - 11' x 9'9" (3.35m x 2.97m)

**Bedroom Two** - 11' x 9'1" (3.35m x 2.77m)

**Bedroom Three** - 8'11" x 6'1" (2.72m x 1.85m)

Family Bathroom

LOCAL AUTHORITY

North Kesteven District Council

**TENURE** 

Freehold

**COUNCIL TAX BAND** 