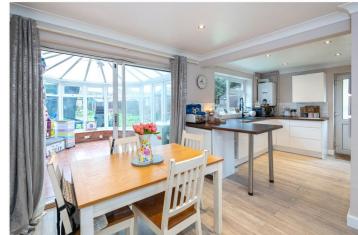

## £189,950 Freehold

This Three Bedroom Semi-Detached Home sits on a very impressive sized plot with a large front and rear garden. The property has been modernised inside, boasting a lovely contemporary style Kitchen/Diner with doors into the Conservatory. The Accommodation comprises of Entrance Hall, Lounge, Kitchen/Diner, Conservatory, Downstairs W/C, Three Bedrooms and a Family Bathroom. The plot is really what sells this home, with ample parking to the front and side, and a non-overlooked rear garden which is principally laid to lawn with numerous established trees and shrubs.

Entrance Hall

Downstairs Cloakroom

**Lounge** - 11' x 11' (3.35m x 3.35m)

**Kitchen/Diner** - 20'2" x 8'11" (6.15m x 2.72m)

**Conservatory** - 11'6" x 10'3" (3.5m x 3.12m)

**Bedroom One** - 11' x 9'9" (3.35m x 2.97m)