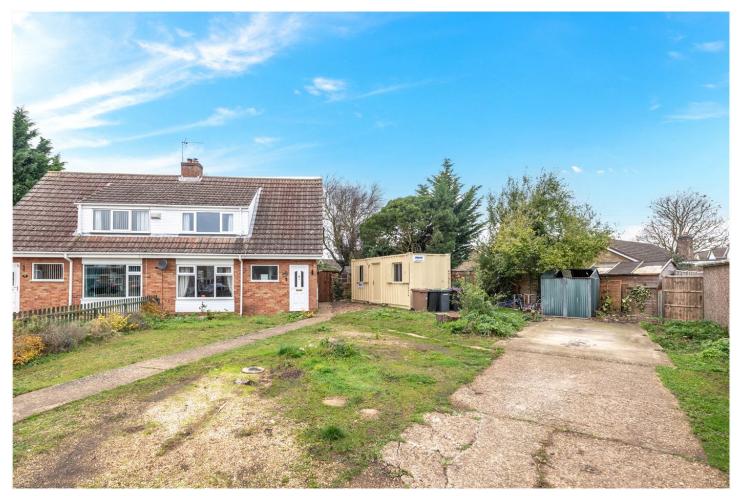

## £189,950 Freehold

This Three Bedroom Semi-Detached Home sits on a very impressive sized plot with a large front and rear garden. The property has been modernised inside, boasting a lovely contemporary style Kitchen/Diner with doors into the Conservatory. The Accommodation comprises of Entrance Hall, Lounge, Kitchen/Diner, Conservatory, Downstairs W/C, Three Bedrooms and a Family Bathroom. The plot is really what sells this home, with ample parking to the front and side, and a non-overlooked rear garden which is principally laid to lawn with numerous established trees and shrubs.

A viewing of this property is recommended to appreciate the size and position.

IMPRESSIVE PLOT | AMPLE PARKING | NON OVERLOOKED REAR GARDEN | MODERN INTERIOR | KITCHEN/DINER | NEW DOWNSTAIRS CLOAKROOM | WELL PROPORTIONED ACCOMMODATION | THREE BEDROOMS