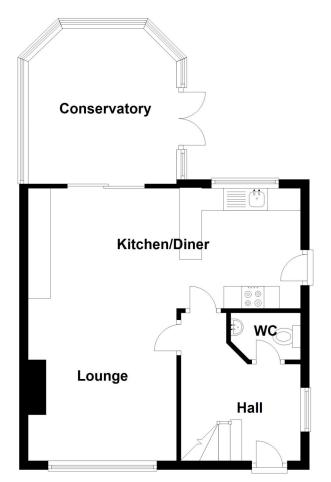

## **Ground Floor**

Entrance Hall

Downstairs Cloakroom

**Lounge** - 11' x 11' (3.35m x 3.35m)

**Kitchen/Diner** - 20'2" x 8'11" (6.15m x 2.72m)

**Conservatory** - 11'6" x 10'3" (3.5m x 3.12m)

**Bedroom One** - 11' x 9'9" (3.35m x 2.97m)