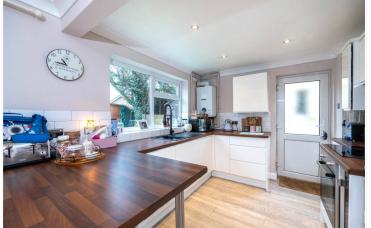

## £189,950 Freehold

This Three Bedroom Semi-Detached Home sits on a very impressive sized plot with a large front and rear garden. The property has been modernised inside, boasting a lovely contemporary style Kitchen/Diner with doors into the Conservatory. The Accommodation comprises of Entrance Hall, Lounge, Kitchen/Diner, Conservatory, Downstairs W/C, Three Bedrooms and a Family Bathroom. The plot is really what sells this home, with ample parking to the front and side, and a non-overlooked rear garden which is principally laid to lawn with numerous established trees and shrubs.

Entrance Hall

Downstairs Cloakroom

**Lounge** - 11' x 11' (3.35m x 3.35m)

**Kitchen/Diner** - 20'2" x 8'11" (6.15m x 2.72m)

**Conservatory** - 11'6" x 10'3" (3.5m x 3.12m)

**Bedroom One** - 11' x 9'9" (3.35m x 2.97m)