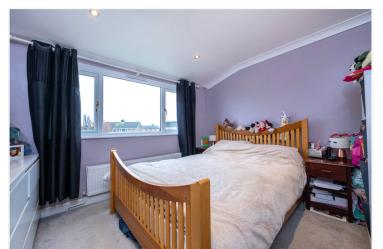

Entrance Hall

Downstairs Cloakroom

**Lounge** - 11' x 11' (3.35m x 3.35m)

**Kitchen/Diner** - 20'2" x 8'11" (6.15m x 2.72m)

**Conservatory** - 11'6" x 10'3" (3.5m x 3.12m)

**Bedroom One** - 11' x 9'9" (3.35m x 2.97m)