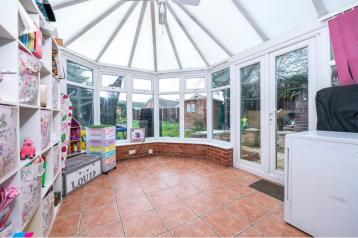

## £189,950 Freehold

This Three Bedroom Semi-Detached Home sits on a very impressive sized plot with a large front and rear garden. The property has been modernised inside, boasting a lovely contemporary style Kitchen/Diner with doors into the Conservatory. The Accommodation comprises of Entrance Hall, Lounge, Kitchen/Diner, Conservatory, Downstairs W/C, Three Bedrooms and a Family Bathroom. The plot is really what sells this home, with ample parking to the front and side, and a non-overlooked rear garden which is principally laid to lawn with numerous established trees and shrubs.

Entrance Hall

Downstairs Cloakroom

**Lounge** - 11' x 11' (3.35m x 3.35m)

**Kitchen/Diner** - 20'2" x 8'11" (6.15m x 2.72m)

**Conservatory** - 11'6" x 10'3" (3.5m x 3.12m)

**Bedroom One** - 11' x 9'9" (3.35m x 2.97m)