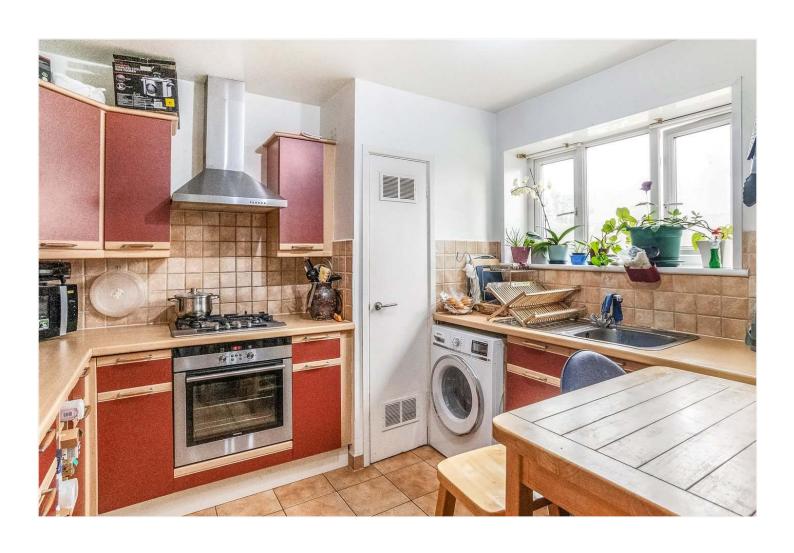

## **DESCRIPTION:**

A very well presented two double bedroom, first floor flat, situated in a convenient location close to Denmark Hill station and East Dulwich. Situated on the first floor is this well presented to double bedroom flat. Boasting a large reception, complete with wood flooring, high ceilings and lots of natural light. A spacious eat-in kitchen diner, complete with fully fitted kitchen, lots of storage and integrated appliances. The property further boasts a private balcony and is offered to the market with no onward chain. The location provides fantastic access to Camberwell, Herne Hill and East Dulwich. Transport links are provided via Herne Hill station, Denmark hill station for the overground or a short walk to East Dulwich station for direct links to London Bridge.