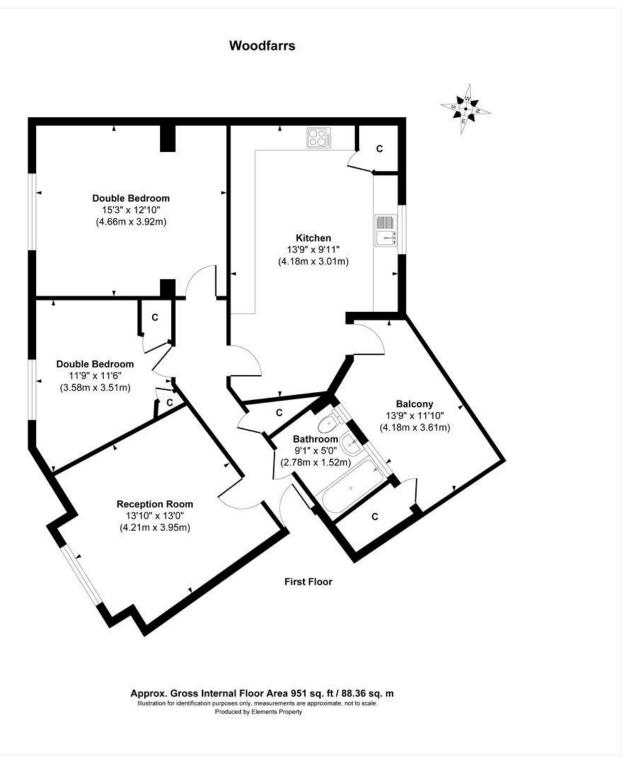

## **AT A GLANCE**

- First Floor Flat
- Two Double Bedrooms
- Private Balcony
- Chain Free
- Fantastic Transport Links

Winkworth

See things differently

This floorplan is for illustration purposes only and is not to scale. The position and size of doors, windows, appliances and other features are approximate.