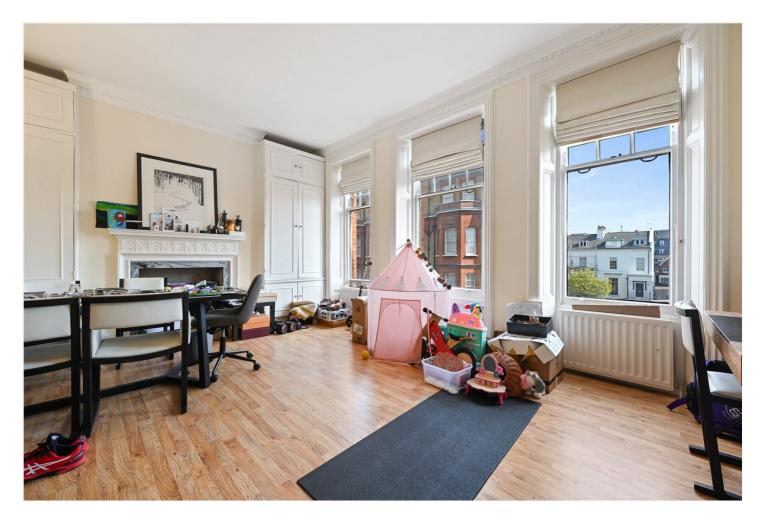

#### **DESCRIPTION:**

An elegant and lateral three bedroom apartment situated on the second floor (with lift) of a well-run portered block on private road and with first come, first served off street parking. The property has two grand reception rooms, kitchen/breakfast room, principal bedroom with en suite bathroom, two double bedrooms, further family bathroom, study, utility room and cloakroom.

#### **ACCOMMODATION:**

Entrance Hall I Two Large Receptions Room | Kitchen/Breakfast Room | Principal Bedroom With En Suite Bathroom | Two Further Double Bedrooms | Further Bathroom | Storage Room | Cloakroom