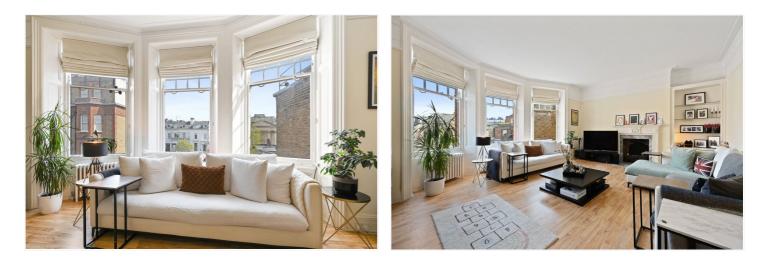

#### **DESCRIPTION:**

An elegant and lateral three bedroom apartment situated on the second floor (with lift) of a well-run portered block on private road and with first come, first served off street parking. The property has two grand reception rooms, kitchen/breakfast room, principal bedroom with en suite bathroom, two double bedrooms, further family bathroom, study, utility room and cloakroom.

#### **ACCOMMODATION:**

Entrance Hall I Two Large Receptions Room | Kitchen/Breakfast Room | Principal Bedroom With En Suite Bathroom | Two Further Double Bedrooms | Further Bathroom | Storage Room | Cloakroom