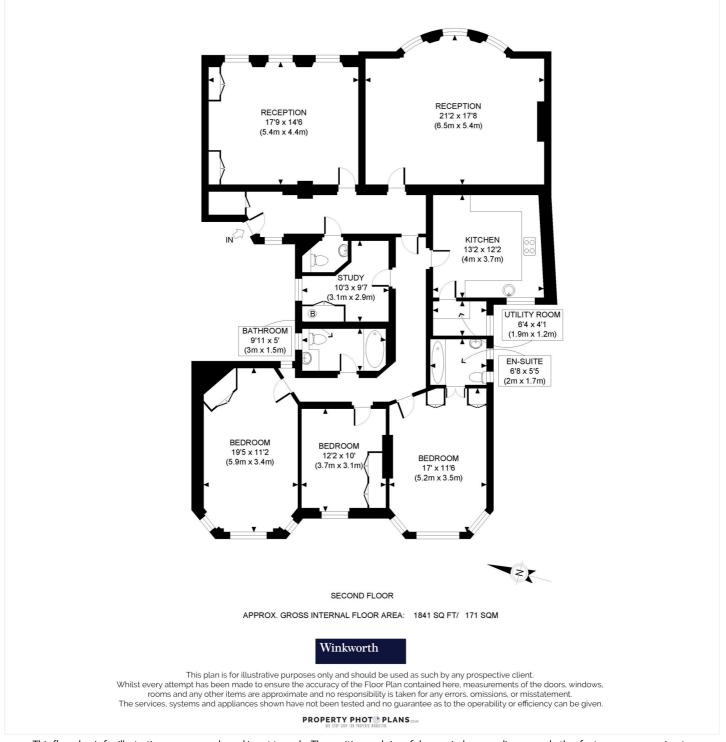

#### **DESCRIPTION:**

An elegant and lateral three bedroom apartment situated on the second floor (with lift) of a well-run portered block on private road and with first come, first served off street parking. The property has two grand reception rooms, kitchen/breakfast room, principal bedroom with en suite bathroom, two double bedrooms, further family bathroom, study, utility room and cloakroom.

#### **ACCOMMODATION:**

Entrance Hall I Two Large Receptions Room | Kitchen/Breakfast Room | Principal Bedroom With En Suite Bathroom | Two Further Double Bedrooms | Further Bathroom | Storage Room | Cloakroom