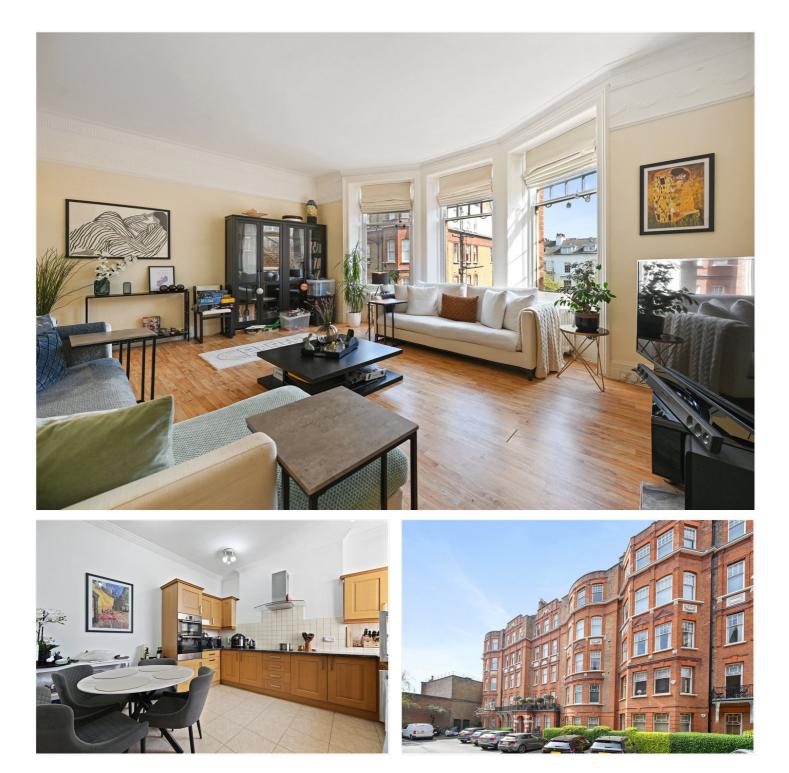

## WYNNSTAY GARDENS, W8 **£2,850,000 SHARE OF FREEHOLD**

AN ELEGANT AND LATERAL THREE BEDROOM APARTMENT SITUATED ON THE SECOND FLOOR (WITH LIFT) OF A WELL-RUN PORTERED BLOCK ON PRIVATE ROAD AND WITH FIRST COME, FIRST SERVED OFF STREET PARKING.

#### **DESCRIPTION:**

An elegant and lateral three bedroom apartment situated on the second floor (with lift) of a well-run portered block on private road and with first come, first served off street parking. The property has two grand reception rooms, kitchen/breakfast room, principal bedroom with en suite bathroom, two double bedrooms, further family bathroom, study, utility room and cloakroom.

#### **ACCOMMODATION:**

Entrance Hall I Two Large Receptions Room | Kitchen/Breakfast Room | Principal Bedroom With En Suite Bathroom | Two Further Double Bedrooms | Further Bathroom | Storage Room | Cloakroom