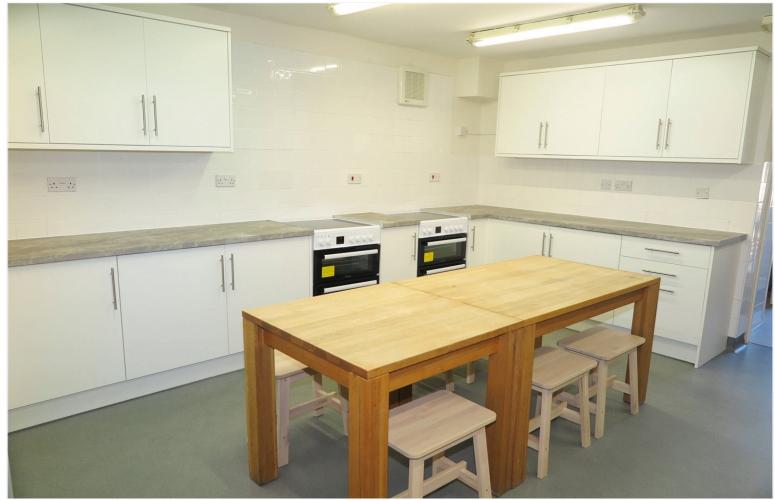

#### ACCOMMODATION

Single Bedroom

En suite Shower Room

Part Furnished

Communal Lounge, Kitchen, Guest WC, Laundry Room

Communal areas professionally cleaned fortnightly

Communal Garden

Off street Parking.

### Guide Price £660 per month

A double bedroom with private ensuite shower room within a student only property located approximately 0.8 mile of the University of Creative Arts. Communal Living/Dining Room and Kitchen.