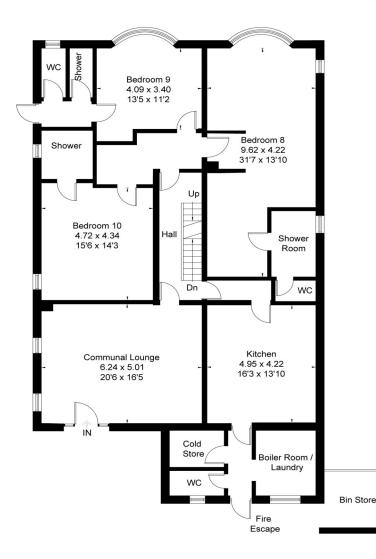

#### Ground Floor

First Floor

Basement

Drawn for illustration and identification purposes only by fourwalls-group.com 251060