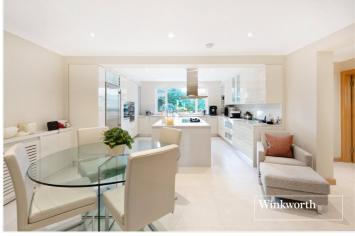

## **DESCRIPTION:**

Set in one of Finchley's prestigious turning's off Dollis Avenue we are pleased to offer this exceptional detached family home. The property offers plenty living space throughout with further potential for expansion (stpp). The ground floor comprises of a spacious hallway entrance, a through-lounge circa 45ft long with bespoke fittings, Lutron lighting by remote control and ACOVA designer radiators. A further reception room overlooking the garden with bespoke blinds by 'casavalentina', carpets by 'Jakaranda' from Chelsea design centre, FLOS wall lighting and bespoke radiator from 'Viola'. The hub of the house being the Kitchen has been beautifully designed and consists of a bespoke Italian fitting with MIELE appliances such as the gas cooker, microwave and plate warmer along with a Quooker hot water unit which supplies constant hot water. There is also a store room (previously the garage), a utility room and a guest cloakroom. To the first floor the property has the most wonderful landing along with seven bedrooms (one of which is currently being used as a dressing room) with the primary bedroom benefiting from bespoke fittings and an en suite, a further en suite to Bedroom two and a luxury family bathroom. The bathroom and en suites have all been fitted with luxury items such as 'Banacrill' jacuzzi bath tub, 'Matki shower unit', Laufen, Axor and Hansgrohe fittings amongst some of the names. Also, there is an exceptional rear garden with ample space to entertain, having a large patio area and plenty of space for a growing family to enjoy. Further benefits include an Intercom control system, Intruder alarm system, CCTV, Twin Tec water softener serving the entire house and ample off street parking. To really appreciate this stunning family home an internal viewing is highly recommended!