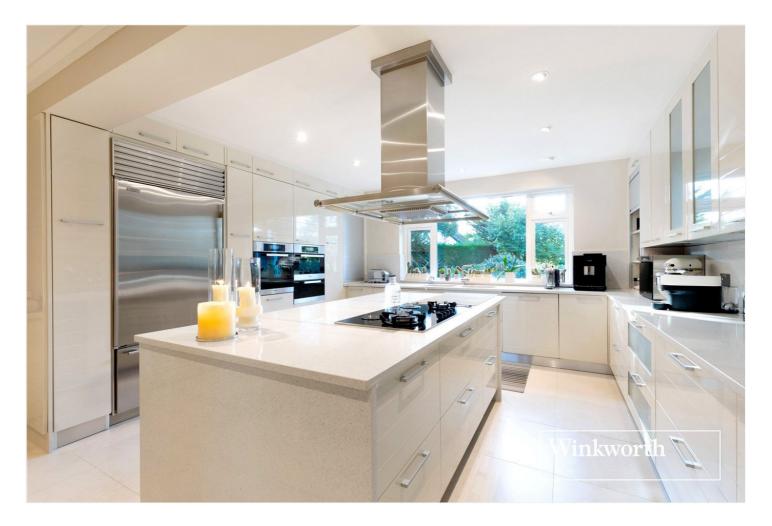

## **DESCRIPTION:**

Set in one of Finchley's prestigious turning's off Dollis Avenue we are pleased to offer this exceptional detached family home. The property offers plenty living space throughout with further potential for expansion (stpp). The ground floor comprises of a spacious hallway entrance, a through-lounge circa 45ft long with bespoke fittings, Lutron lighting by remote control and ACOVA designer radiators. A further reception room overlooking the garden with bespoke blinds by 'casavalentina', carpets by 'Jakaranda' from Chelsea design centre, FLOS wall lighting and bespoke radiator from 'Viola'. The hub of the house being the Kitchen has been beautifully designed and consists of a bespoke Italian fitting with MIELE appliances such as the gas cooker, microwave and plate warmer along with a Quooker hot water unit which supplies constant hot water. There is also a store room (previously the garage), a utility room and a guest cloakroom. To the first floor the property has the most wonderful landing along with seven bedrooms (one of which is currently being used as a dressing room) with the primary bedroom benefiting from bespoke fittings and an en suite, a further en suite to Bedroom two and a luxury family bathroom. The bathroom and en suites have all been fitted with luxury items such as 'Banacrill' jacuzzi bath tub, 'Matki shower unit', Laufen, Axor and Hansgrohe fittings amongst some of the names. Also, there is an exceptional rear garden with ample space to entertain, having a large patio area and plenty of space for a growing family to enjoy. Further benefits include an Intercom control system, Intruder alarm system, CCTV, Twin Tec water softener serving the entire house and ample off street parking. To really appreciate this stunning family home an internal viewing is highly recommended!