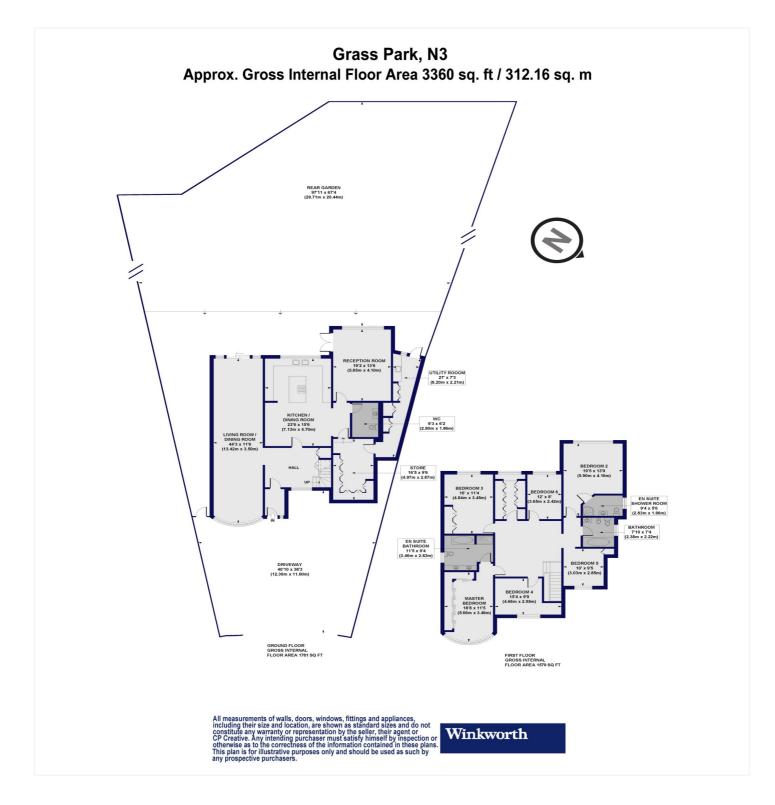

## **DESCRIPTION:**

Set in one of Finchley's prestigious turning's off Dollis Avenue we are pleased to offer this exceptional detached family home. The property offers plenty living space throughout with further potential for expansion (stpp). The ground floor comprises of a spacious hallway entrance, a through-lounge circa 45ft long with bespoke fittings, Lutron lighting by remote control and ACOVA designer radiators. A further reception room overlooking the garden with bespoke blinds by 'casavalentina', carpets by 'Jakaranda' from Chelsea design centre, FLOS wall lighting and bespoke radiator from 'Viola'. The hub of the house being the Kitchen has been beautifully designed and consists of a bespoke Italian fitting with MIELE appliances such as the gas cooker, microwave and plate warmer along with a Quooker hot water unit which supplies constant hot water. There is also a store room (previously the garage), a utility room and a guest cloakroom. To the first floor the property has the most wonderful landing along with seven bedrooms (one of which is currently being used as a dressing room) with the primary bedroom benefiting from bespoke fittings and an en suite, a further en suite to Bedroom two and a luxury family bathroom. The bathroom and en suites have all been fitted with luxury items such as 'Banacrill' jacuzzi bath tub, 'Matki shower unit', Laufen, Axor and Hansgrohe fittings amongst some of the names. Also, there is an exceptional rear garden with ample space to entertain, having a large patio area and plenty of space for a growing family to enjoy. Further benefits include an Intercom control system, Intruder alarm system, CCTV, Twin Tec water softener serving the entire house and ample off street parking. To really appreciate this stunning family home an internal viewing is highly recommended!

## AT A GLANCE

- Set in a prime quiet residential turning
- Detached family home
- Three/Four reception rooms
- Modern fitted kitchen
- Seven bedrooms
- Two en suites & family bathroom
- Landscaped rear garden
- Off street parking for several Cars
- WOW FACTOR THROUGHOUT!