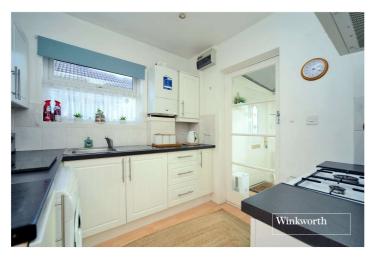

#### Side Entrance

**Living/Dining Room** - 14'  $\times$  12'2"  $\max$  (4.27m  $\times$  3.7m  $\max$ )

**Kitchen** - 10'1" x 8'5" max (3.07m x 2.57m max)

**Utility Room** - 7'6" x 5'5" max (2.29m x 1.65m max)