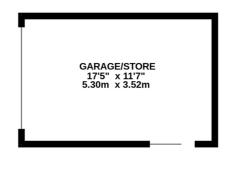

#### Bathroom

Garden Studio with Kitchen and Shower/WC - 16'  $\times$  11'3" max (4.88m  $\times$  3.43m max)

**Garage/Store** - 17'5" x 11'7" max (5.3m x 3.53m max)