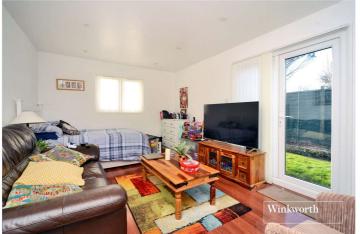

The accommodation comprises living/dining room with patio doors to the garden, spacious fitted kitchen leading into the entrance vestibule/utility room, two double bedrooms both with fitted wardrobes and a floor to ceiling tiled bathroom.

#### Side Entrance

**Living/Dining Room** - 14'  $\times$  12'2"  $\max$  (4.27m  $\times$  3.7m  $\max$ )

**Kitchen** - 10'1" x 8'5" max (3.07m x 2.57m max)

**Utility Room** - 7'6" x 5'5" max (2.29m x 1.65m max)