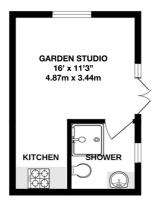

#### Bathroom

Garden Studio with Kitchen and Shower/WC - 16'  $\times$  11'3" max (4.88m  $\times$  3.43m max)

**Garage/Store** - 17'5" x 11'7" max (5.3m x 3.53m max)