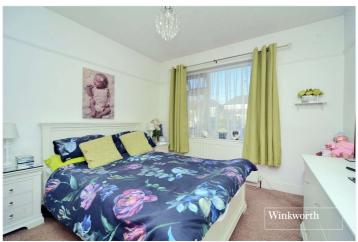

**Bedroom** - 11'3" x 10'3" max (3.43m x 3.12m max)

**Bedroom** - 11'2" x 10'5" max (3.4m x 3.18m max)