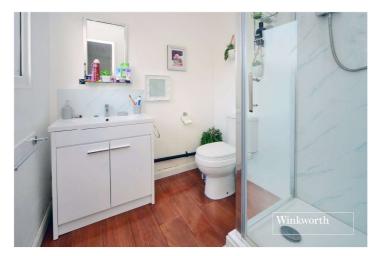

#### Bathroom

Garden Studio with Kitchen and Shower/WC - 16'  $\times$  11'3" max (4.88m  $\times$  3.43m max)

**Garage/Store** - 17'5" x 11'7" max (5.3m x 3.53m max)