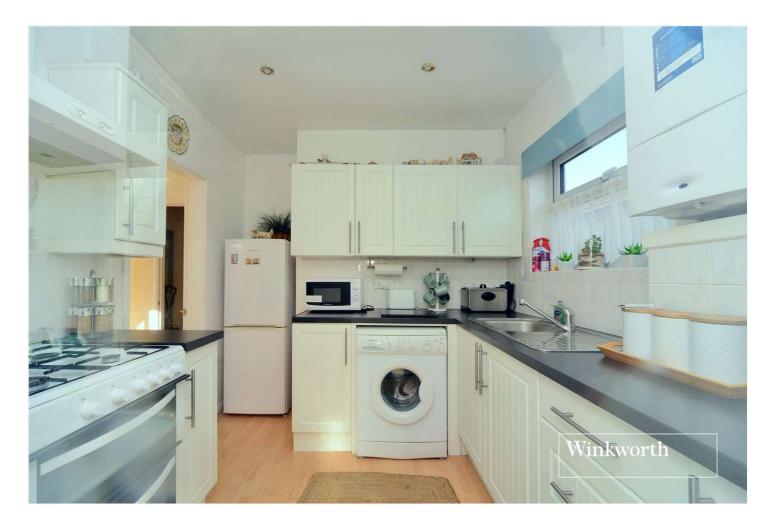

The accommodation comprises living/dining room with patio doors to the garden, spacious fitted kitchen leading into the entrance vestibule/utility room, two double bedrooms both with fitted wardrobes and a floor to ceiling tiled bathroom.

#### Side Entrance

**Living/Dining Room** - 14'  $\times$  12'2"  $\max$  (4.27m  $\times$  3.7m  $\max$ )

**Kitchen** - 10'1" x 8'5" max (3.07m x 2.57m max)

**Utility Room** - 7'6" x 5'5" max (2.29m x 1.65m max)