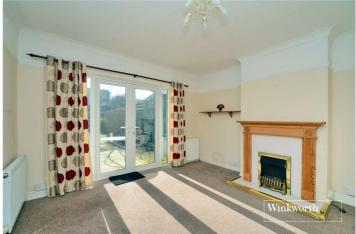

The accommodation comprises living/dining room with patio doors to the garden, spacious fitted kitchen leading into the entrance vestibule/utility room, two double bedrooms both with fitted wardrobes and a floor to ceiling tiled bathroom.

#### Side Entrance

**Living/Dining Room** - 14'  $\times$  12'2"  $\max$  (4.27m  $\times$  3.7m  $\max$ )

**Kitchen** - 10'1" x 8'5" max (3.07m x 2.57m max)

**Utility Room** - 7'6" x 5'5" max (2.29m x 1.65m max)