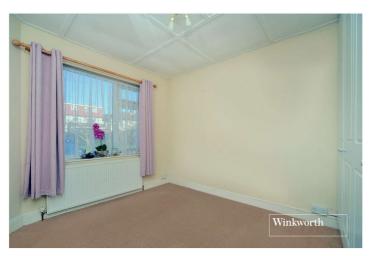

**Bedroom** - 11'3" x 10'3" max (3.43m x 3.12m max)

**Bedroom** - 11'2" x 10'5" max (3.4m x 3.18m max)