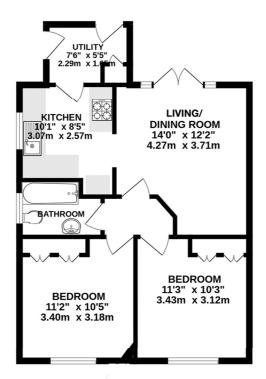

#### Side Entrance

**Living/Dining Room** - 14'  $\times$  12'2"  $\max$  (4.27m  $\times$  3.7m  $\max$ )

**Kitchen** - 10'1" x 8'5" max (3.07m x 2.57m max)

**Utility Room** - 7'6" x 5'5" max (2.29m x 1.65m max)

**Bedroom** - 11'3" x 10'3" max (3.43m x 3.12m max)

**Bedroom** - 11'2" x 10'5" max (3.4m x 3.18m max)

#### Bathroom

Garden Studio with Kitchen and Shower/WC - 16'  $\times$  11'3" max (4.88m  $\times$  3.43m max)

**Garage/Store** - 17'5" x 11'7" max (5.3m x 3.53m max)

# Trafalgar Avenue, Worcester Park KT4 8PU

INTERNAL FLOOR AREA (APPROX.) 748 sq ft/ 69.4 sq m Excluding Garage/Store Garden extends to 94' (28.65m) approx.

Whilst every attempt has been made to ensure the accuracy of this floor plan, measurement of doors, windows, rooms and any other items are approximate and no responsibility is taken for any error, omission or mis-statement. Made with Metropix © 2024.