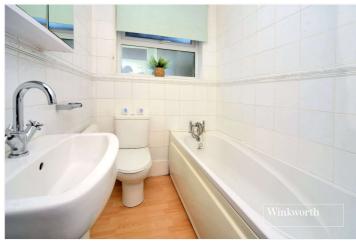

#### Bathroom

Garden Studio with Kitchen and Shower/WC - 16'  $\times$  11'3" max (4.88m  $\times$  3.43m max)

**Garage/Store** - 17'5" x 11'7" max (5.3m x 3.53m max)