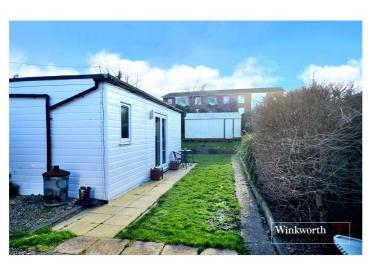

Outside, the garden extends to approx. 93ft and has a garage/store at the rear plus a large garden studio with a kitchen area and shower/WC.

## Off Street Parking

Garden - Approx. 94ft