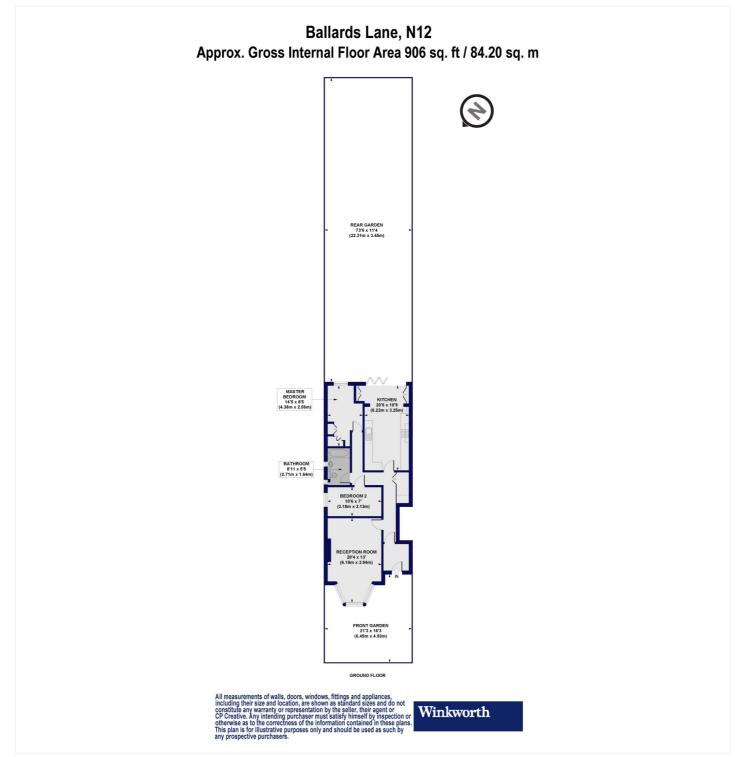

#### **AT A GLANCE**

- Ground floor flat
- Ideal location for amenities & transport links
- Two bedrooms
- Large reception room
- Kitchen/diner
- Access to garden
- Furnished

This floorplan is for illustration purposes only and is not to scale. The position and size of doors, windows, appliances and other features are approximate.