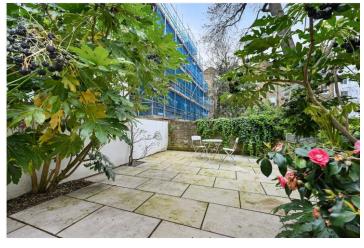

## **DESCRIPTION:**

This impressive maisonette occupies the whole of the raised ground floor and part of the first floor of this imposing and attractive, end of terrace building. It features a very special reception room - almost 20 feet in length with excellent ceiling heights and plenty of period detail with working shutters to the enormous south facing window, a large central fireplace, ornate cornice and wall panel mouldings. Beyond the reception is a separate kitchen area and to the rear of the property, the four double bedrooms. Stairs lead from one of the bedrooms to the private garden space to the rear, an unusual feature for a non-basement property in Notting Hill.