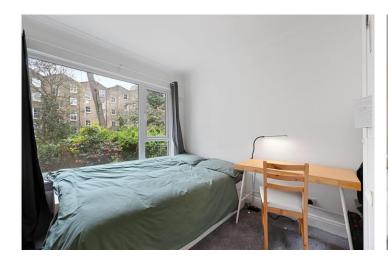

## **DESCRIPTION:**

This impressive maisonette occupies the whole of the raised ground floor and part of the first floor of this imposing and attractive, end of terrace building. It features a very special reception room - almost 20 feet in length with excellent ceiling heights and plenty of period detail with working shutters to the enormous south facing window, a large central fireplace, ornate cornice and wall panel mouldings. Beyond the reception is a separate kitchen area and to the rear of the property, the four double bedrooms. Stairs lead from one of the bedrooms to the private garden space to the rear, an unusual feature for a non-basement property in Notting Hill.