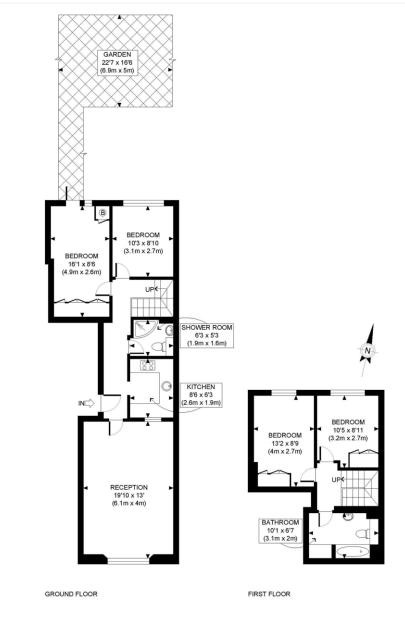

APPROX. GROSS INTERNAL FLOOR AREA: 1056 SQ FT/ 98.1 SQM

## Winkworth

This plan is for illustrative purposes only and should be used as such by any prospective client.

Whilst every attempt has been made to ensure the accuracy of the Floor Plan contained here, measurements of the doors, windows, rooms and any other items are approximate and no responsibility is taken for any errors, omissions, or misstatement.

The services, systems and appliances shown have not been tested and no guarantee as to the operability or efficiency can be given.

PROPERTY PHOT PLANS

This floorplan is for illustration purposes only and is not to scale. The position and size of doors, windows, appliances and other features are approximate.