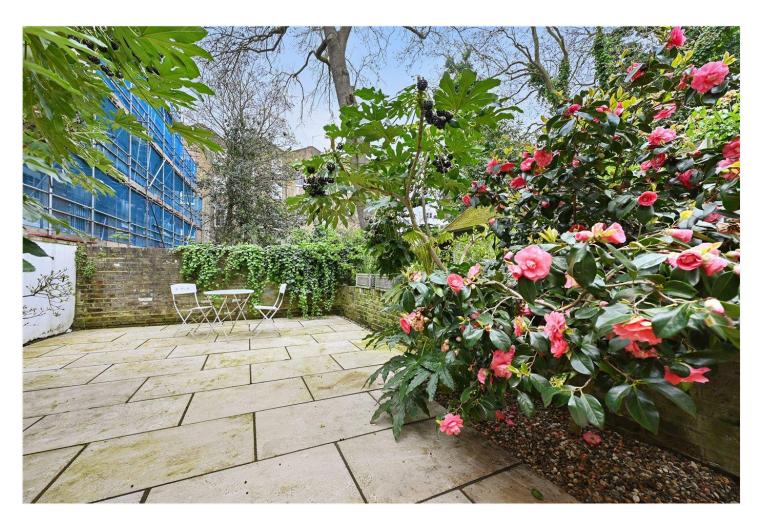

## **DESCRIPTION:**

This impressive maisonette occupies the whole of the raised ground floor and part of the first floor of this imposing and attractive, end of terrace building. It features a very special reception room - almost 20 feet in length with excellent ceiling heights and plenty of period detail with working shutters to the enormous south facing window, a large central fireplace, ornate cornice and wall panel mouldings. Beyond the reception is a separate kitchen area and to the rear of the property, the four double bedrooms. Stairs lead from one of the bedrooms to the private garden space to the rear, an unusual feature for a non-basement property in Notting Hill.