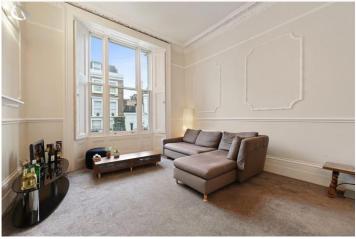

## **DESCRIPTION:**

This impressive maisonette occupies the whole of the raised ground floor and part of the first floor of this imposing and attractive, end of terrace building. It features a very special reception room - almost 20 feet in length with excellent ceiling heights and plenty of period detail with working shutters to the enormous south facing window, a large central fireplace, ornate cornice and wall panel mouldings. Beyond the reception is a separate kitchen area and to the rear of the property, the four double bedrooms. Stairs lead from one of the bedrooms to the private garden space to the rear, an unusual feature for a non-basement property in Notting Hill.