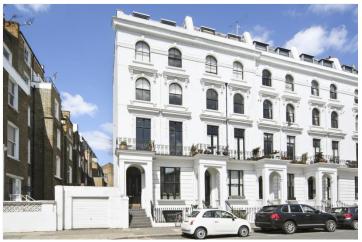

## **LOCATION:**

Talbot Road runs east-west through Notting Hill, just behind Westbourne Grove with its vast array of boutiques and restaurants. The property is located just to the east of Chepstow Road, within easy walking distance of Notting Hill and its many transport connections and is also not far from Paddington Station and the Heathrow Express.