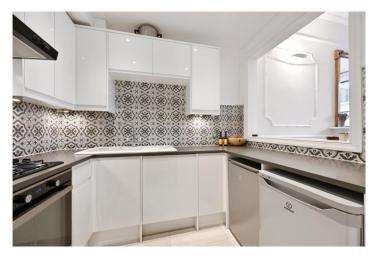

## **DESCRIPTION:**

This impressive maisonette occupies the whole of the raised ground floor and part of the first floor of this imposing and attractive, end of terrace building. It features a very special reception room - almost 20 feet in length with excellent ceiling heights and plenty of period detail with working shutters to the enormous south facing window, a large central fireplace, ornate cornice and wall panel mouldings. Beyond the reception is a separate kitchen area and to the rear of the property, the four double bedrooms. Stairs lead from one of the bedrooms to the private garden space to the rear, an unusual feature for a non-basement property in Notting Hill.