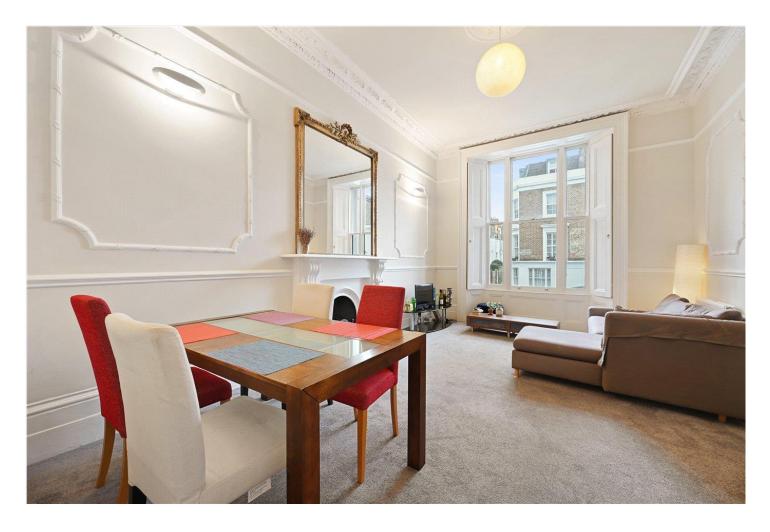

## **DESCRIPTION:**

This impressive maisonette occupies the whole of the raised ground floor and part of the first floor of this imposing and attractive, end of terrace building. It features a very special reception room - almost 20 feet in length with excellent ceiling heights and plenty of period detail with working shutters to the enormous south facing window, a large central fireplace, ornate cornice and wall panel mouldings. Beyond the reception is a separate kitchen area and to the rear of the property, the four double bedrooms. Stairs lead from one of the bedrooms to the private garden space to the rear, an unusual feature for a non-basement property in Notting Hill.