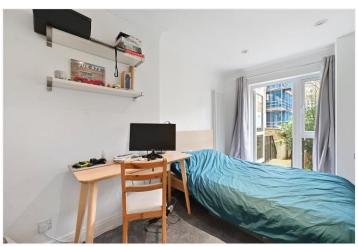

## **DESCRIPTION:**

This impressive maisonette occupies the whole of the raised ground floor and part of the first floor of this imposing and attractive, end of terrace building. It features a very special reception room - almost 20 feet in length with excellent ceiling heights and plenty of period detail with working shutters to the enormous south facing window, a large central fireplace, ornate cornice and wall panel mouldings. Beyond the reception is a separate kitchen area and to the rear of the property, the four double bedrooms. Stairs lead from one of the bedrooms to the private garden space to the rear, an unusual feature for a non-basement property in Notting Hill.