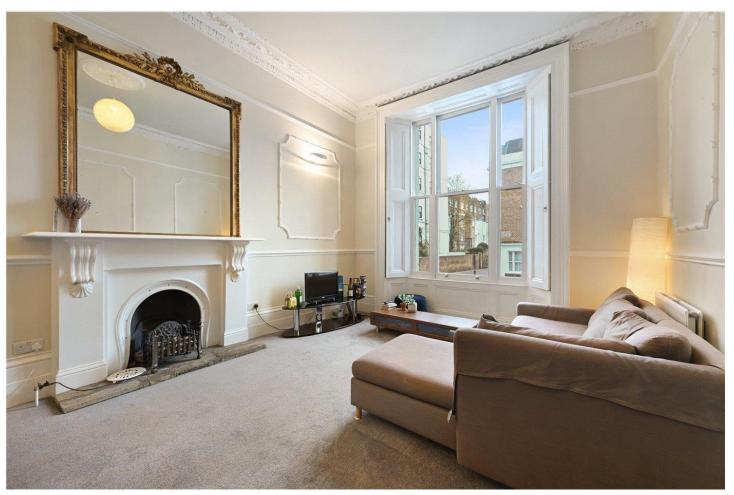

## **DESCRIPTION:**

This impressive maisonette occupies the whole of the raised ground floor and part of the first floor of this imposing and attractive, end of terrace building. It features a very special reception room - almost 20 feet in length with excellent ceiling heights and plenty of period detail with working shutters to the enormous south facing window, a large central fireplace, ornate cornice and wall panel mouldings. Beyond the reception is a separate kitchen area and to the rear of the property, the four double bedrooms. Stairs lead from one of the bedrooms to the private garden space to the rear, an unusual feature for a non-basement property in Notting Hill.