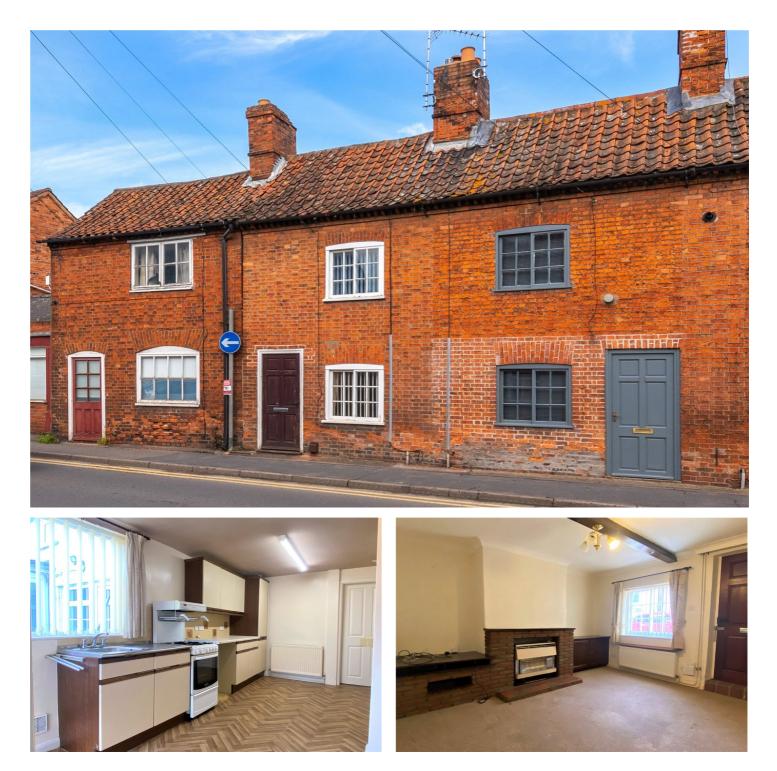

## 21 BOSTON ROAD, SLEAFORD, LINCOLNSHIRE, NG34 7ER

### £122,000 FREEHOLD

\*NO CHAIN\* This spacious Grade II listed and characterful Two Bedroom home is situated in the heart of Sleaford' town centre. The property has Two good sized Bedrooms, a lovely open Kitchen/Diner, Utility Room, Downstairs W/C and generously sized rear garden. Perfect for investors and first time buyers alike. Come and have a look!

### ACCOMMODATION

**Lounge** - 11'11" x 11'8" (3.63m x 3.56m) With entrance door to the front aspect, window to front aspect, radiator, gas fire with surround, TV point and telephone point.

**Kitchen/Diner** - 14'10" x 11'1" (4.52m x 3.38m) Benefitting from a range of base and eye level units with work surface over, stainless steel sink, space for cooker, space for fridge freezer, space and plumbing for dishwasher, radiator, stairs leading to the first floor landing, window to side aspect and door to rear aspect.

**Utility Room** - 6'1" x 5'8" (1.85m x 1.73m) Having work top, space and plumbing for washing machine, space for tumble dryer, window to side aspect and radiator.

**Downstairs Cloakroom** - Having low level W/C, hand wash basin and window to side aspect.

First Floor Landing - Having storage cupboard.

**Bedroom One** - 11'10" x 10'3" (3.6m x 3.12m) With window to front aspect, airing cupboard housing hot water cylinder, radiator, power points and loft access.

**Bedroom Two** - 14' x 6'3" (4.27m x 1.9m) Having window to side aspect, power point and radiator.

**Family Bathroom** - 10'2" x 6'9" (3.1m x 2.06m) Being fully tiled and benefitting from a four piece suite comprising low level W/C, hand wash basin, panel bath and separate shower cubicle with electric shower over, window to side aspect and radiator.

**Outside** - The rear of the property is accessed via a shared passage way leading to the rear garden which is majority laid to lawn and some raised flower beds. The property also comes with two outhouses, with one of them having a work bench, power and lighting.