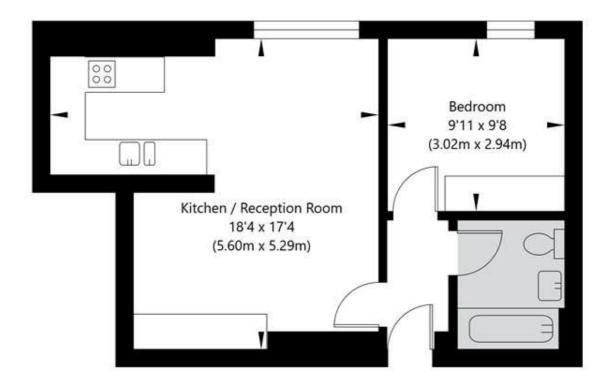

## Hanover Gate Mansions, Park Road, London NW1 4SL

Ground Floor GROSS INTERNAL FLOOR AREA APPROX. 42.18 SQ M / 454 SQ FT

APPROXIMATE GROSS INTERNAL FLOOR AREA 42.18 SQ M / 454 SQ FT
THIS FLOOR PLAN IS FOR ILLUSTRATIVE PURPOSES ONLY AND
SHOULD BE USED FOR THIS PURPOSE BY PROSPECTIVE APPLICANTS AS ITS NOT TO SCALE.