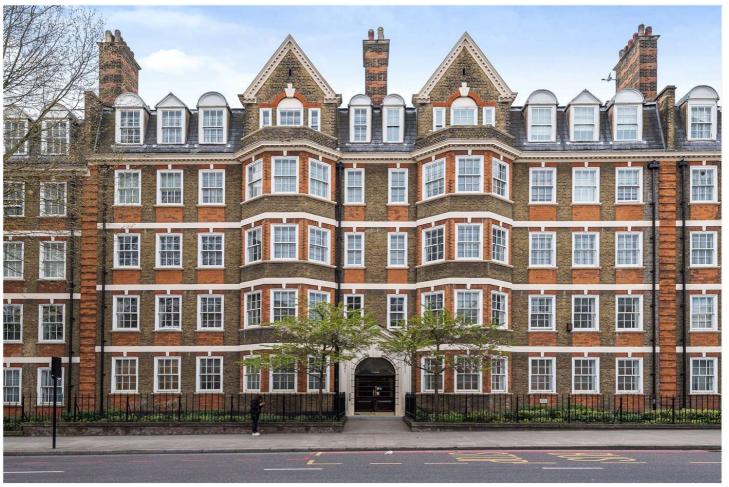

## HANOVER GATE MANSIONS, REGENT'S PARK, LONDON, NW1 OIEO **£300,000 LEASEHOLD**

An opportunity to purchase this one bedroom apartment with scope for modernisation, offered for sale with no onward chain. Set on the ground floor of this charming period development, less than half a mile away from Baker Street, Regent's Park and Lord's Cricket Ground. Please note that the lease-term expires 30/06/2093.

## Hanover Gate Mansions, Park Road, London NW1 4SL

Ground Floor GROSS INTERNAL FLOOR AREA APPROX. 42.18 SQ M / 454 SQ FT

APPROXIMATE GROSS INTERNAL FLOOR AREA 42.18 SQ M / 454 SQ FT
THIS FLOOR PLAN IS FOR ILLUSTRATIVE PURPOSES ONLY AND
SHOULD BE USED FOR THIS PURPOSE BY PROSPECTIVE APPLICANTS AS ITS NOT TO SCALE.