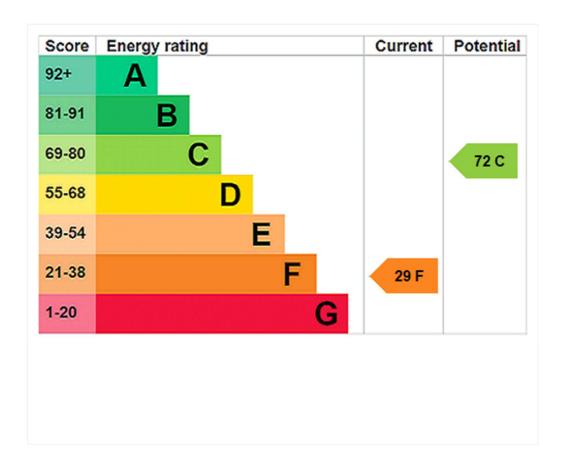

Council Tax Band: D

Where no figures are shown, we have been unable to ascertain the information. All figures that are shown were correct at the time of printing.

Where no figures are shown, we have been unable to ascertain the information. All figures that are shown were correct at the time of printing.