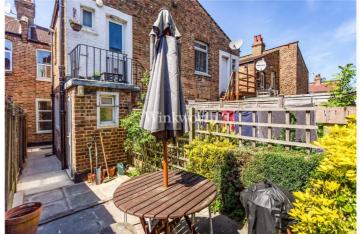

## **DESCRIPTION:**

A fantastic ground floor apartment situated in a house conversion a very short walk to Hendon Thames link and Hendon Underground Stations. The property has recently undergone a refurbishment and comprises a bright large reception room, great size bedroom with ample storage, separate kitchen big enough to fit a six-seater dining table and a fully fitted modern bathroom. The property also boasts a private rear garden with direct access from the kitchen. Algernon Road is a short walk to the shops, cafes, amenities and transport links of Hendon Central. Leasehold. Chain Free.

## AT A GLANCE

- RECENTLY REFURBISHED ONE BEDROOM GROUND FLOOR APARTMENT
- PRESENTED IN VERY GOOD DECORATIVE ORDER
- GENEROUS SIZE SEPARATE KITCHEN
- PRIVATE REAR GARDEN AND LOCAL RESIDENTS PARKING
- CLOSE TO LOCAL AMENITIES AND TRANSPORT LINKS
- LEASEHOLD/CHAIN FREE