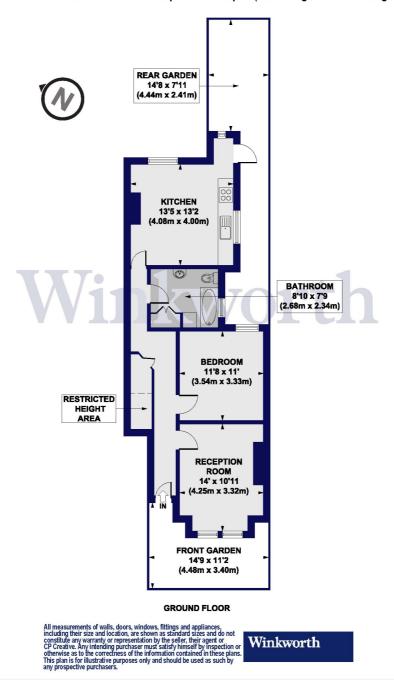

## Algernon Road, NW4

Approx. Gross Internal Floor Area 671 sq. ft / 62.33 sq. m (Including Restricted Height Area) Approx. Gross Internal Floor Area 658 sq. ft / 61.12 sq. m (Excluding Restricted Height Area)

This floorplan is for illustration purposes only and is not to scale. The position and size of doors, windows, appliances and other features are approximate.

Hendon | 020 8202 1031 | hendon@winkworth.co.uk