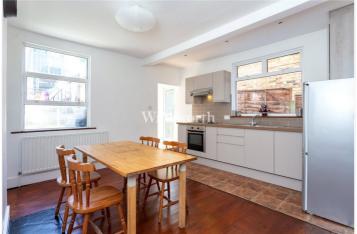

## **DESCRIPTION:**

A fantastic ground floor apartment situated in a house conversion a very short walk to Hendon Thames link and Hendon Underground Stations. The property has recently undergone a refurbishment and comprises a bright large reception room, great size bedroom with ample storage, separate kitchen big enough to fit a six-seater dining table and a fully fitted modern bathroom. The property also boasts a private rear garden with direct access from the kitchen. Algernon Road is a short walk to the shops, cafes, amenities and transport links of Hendon Central. Leasehold. Chain Free.

## AT A GLANCE

- RECENTLY REFURBISHED ONE BEDROOM GROUND FLOOR APARTMENT
- PRESENTED IN VERY GOOD DECORATIVE ORDER
- GENEROUS SIZE SEPARATE KITCHEN
- PRIVATE REAR GARDEN AND LOCAL RESIDENTS PARKING
- CLOSE TO LOCAL AMENITIES AND TRANSPORT LINKS
- LEASEHOLD/CHAIN FREE