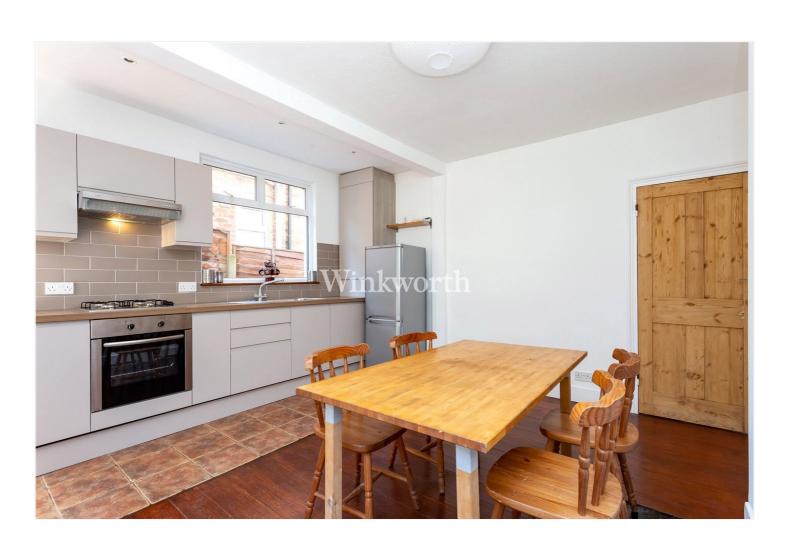

## **DESCRIPTION:**

A fantastic ground floor apartment situated in a house conversion a very short walk to Hendon Thames link and Hendon Underground Stations. The property has recently undergone a refurbishment and comprises a bright large reception room, great size bedroom with ample storage, separate kitchen big enough to fit a six-seater dining table and a fully fitted modern bathroom. The property also boasts a private rear garden with direct access from the kitchen. Algernon Road is a short walk to the shops, cafes, amenities and transport links of Hendon Central. Leasehold. Chain Free.

## AT A GLANCE

- RECENTLY REFURBISHED ONE BEDROOM GROUND FLOOR APARTMENT
- PRESENTED IN VERY GOOD DECORATIVE ORDER
- GENEROUS SIZE SEPARATE KITCHEN
- PRIVATE REAR GARDEN AND LOCAL RESIDENTS PARKING
- CLOSE TO LOCAL AMENITIES AND TRANSPORT LINKS
- LEASEHOLD/CHAIN FREE