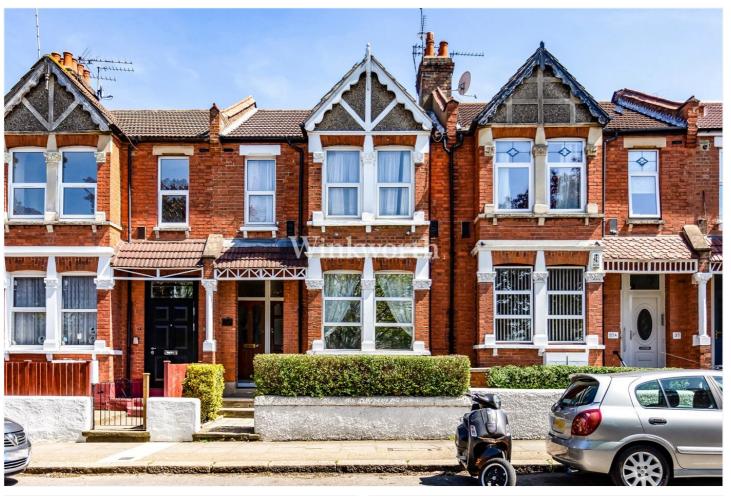

ALGERNON ROAD, HENDON, LONDON, NW4 **£360,000 LEASEHOLD** 

A FANTASTIC ONE BEDROOM GROUND FLOOR APARTMENT LOCATED WITHIN A CONVERTED HOUSE CLOSE TO HENDON OVERGROUND STATION...

Hendon | 020 8202 1031 | hendon@winkworth.co.uk

## **DESCRIPTION:**

A fantastic ground floor apartment situated in a house conversion a very short walk to Hendon Thames link and Hendon Underground Stations. The property has recently undergone a refurbishment and comprises a bright large reception room, great size bedroom with ample storage, separate kitchen big enough to fit a six-seater dining table and a fully fitted modern bathroom. The property also boasts a private rear garden with direct access from the kitchen. Algernon Road is a short walk to the shops, cafes, amenities and transport links of Hendon Central. Leasehold. Chain Free.