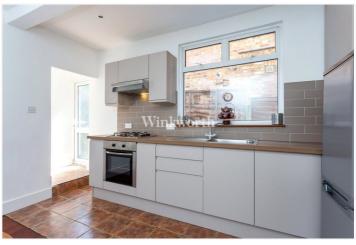

## **DESCRIPTION:**

A fantastic ground floor apartment situated in a house conversion a very short walk to Hendon Thames link and Hendon Underground Stations. The property has recently undergone a refurbishment and comprises a bright large reception room, great size bedroom with ample storage, separate kitchen big enough to fit a six-seater dining table and a fully fitted modern bathroom. The property also boasts a private rear garden with direct access from the kitchen. Algernon Road is a short walk to the shops, cafes, amenities and transport links of Hendon Central. Leasehold. Chain Free.

## AT A GLANCE

- RECENTLY REFURBISHED ONE BEDROOM GROUND FLOOR APARTMENT
- PRESENTED IN VERY GOOD DECORATIVE ORDER
- GENEROUS SIZE SEPARATE KITCHEN
- PRIVATE REAR GARDEN AND LOCAL RESIDENTS PARKING
- CLOSE TO LOCAL AMENITIES AND TRANSPORT LINKS
- LEASEHOLD/CHAIN FREE