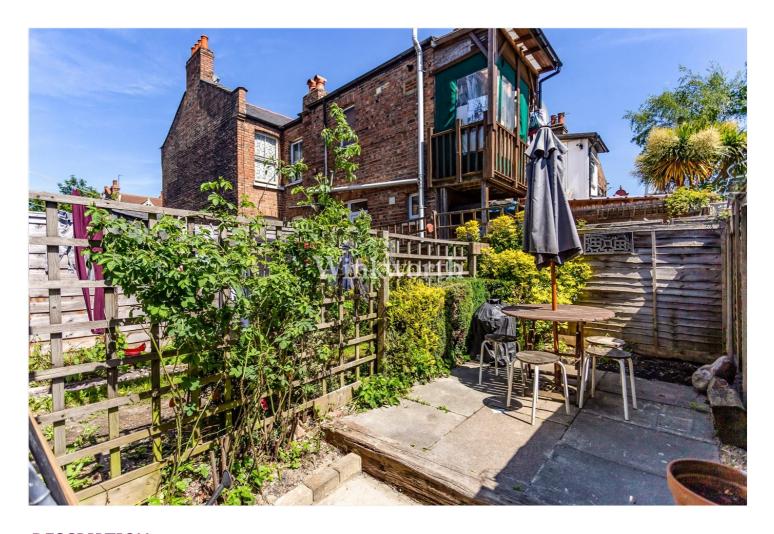

## **DESCRIPTION:**

A fantastic ground floor apartment situated in a house conversion a very short walk to Hendon Thames link and Hendon Underground Stations. The property has recently undergone a refurbishment and comprises a bright large reception room, great size bedroom with ample storage, separate kitchen big enough to fit a six-seater dining table and a fully fitted modern bathroom. The property also boasts a private rear garden with direct access from the kitchen. Algernon Road is a short walk to the shops, cafes, amenities and transport links of Hendon Central. Leasehold. Chain Free.

## AT A GLANCE

- RECENTLY REFURBISHED ONE BEDROOM GROUND FLOOR APARTMENT
- PRESENTED IN VERY GOOD DECORATIVE ORDER
- GENEROUS SIZE SEPARATE KITCHEN
- PRIVATE REAR GARDEN AND LOCAL RESIDENTS PARKING
- CLOSE TO LOCAL AMENITIES AND TRANSPORT LINKS
- LEASEHOLD/CHAIN FREE