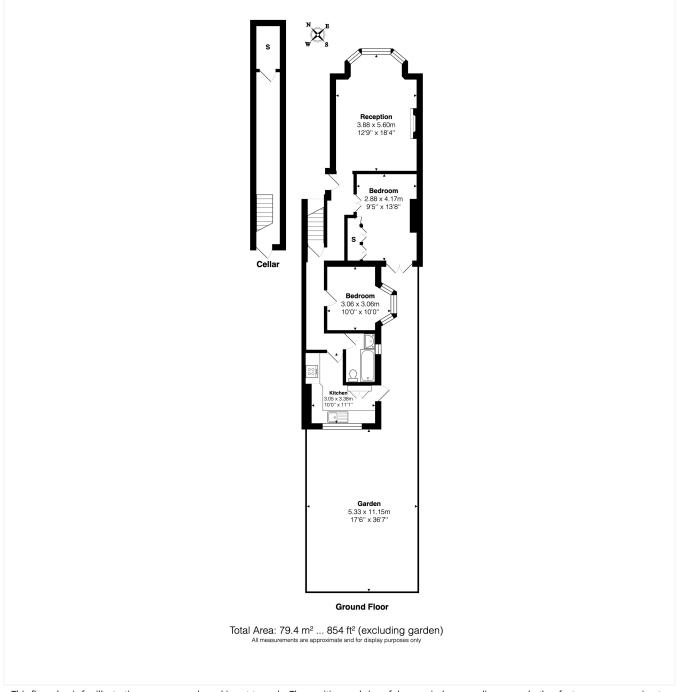

### **DESCRIPTION:**

A beautifully presented two double bedroom flat comprising of a front facing reception room with incredibly high ceilings and original wood floors. The principle bedroom to the middle of the flat benefits from built in wardrobes, and provides access to the garden via French doors. The second bedroom is a decent sized double, with feature Sash bay window looking on to the side return area. The main bathroom is a fully tiled three piece suite, located just off the hallway. The kitchen is located to the rear of the flat and is in excellent condition. The kitchen also provides direct access on to the garden, which is a beautiful and tranquil space. The garden is paved with raised bedding around the edges, a pond and secluded pergola at the back with outdoor electrical supply. Winkworth

Additionally, there is a cellar that is ideal for additional storage.

Finally, there is scope to extend the property further in to the side

return area (STPP). No expense has been spared on the finishing touches and quality in this property and viewing therefore comes highly recommended.

### winkworth.co.uk

See things differently

This floorplan is for illustration purposes only and is not to scale. The position and size of doors, windows, appliances and other features are approximate.

|                                  |             |          | _  |    | Current | Potential |
|----------------------------------|-------------|----------|----|----|---------|-----------|
| Very energy efficient<br>(92+) A | - lower run | ning cos | fs |    |         |           |
| (81-91)                          | 1           |          |    |    | _       |           |
| (69-80)                          | С           |          |    |    | 79      | 79        |
| (55-68)                          | D           |          |    |    |         |           |
| (39-54)                          |             | Ξ        |    |    |         |           |
| (21-38)                          |             |          | F  |    |         |           |
| (1-20)                           |             |          | G  |    |         |           |
| Not energy efficient             | higher run  | ing cos  | ts | -1 |         |           |