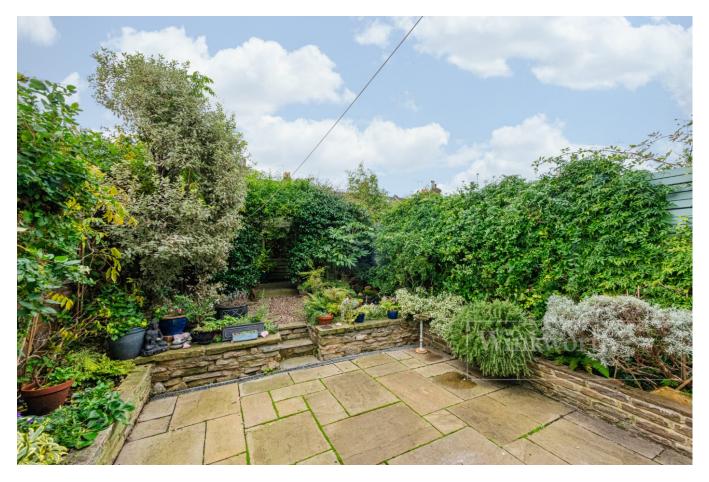

### **DESCRIPTION:**

A beautifully presented two double bedroom flat comprising of a front facing reception room with incredibly high ceilings and original wood floors. The principle bedroom to the middle of the flat benefits from built in wardrobes, and provides access to the garden via French doors. The second bedroom is a decent sized double, with feature Sash bay window looking on to the side return area. The main bathroom is a fully tiled three piece suite, located just off the hallway. The kitchen is located to the rear of the flat and is in excellent condition. The kitchen also provides direct access on to the garden, which is a beautiful and tranquil space. The garden is paved with raised bedding around the edges, a pond and secluded pergola at the back with outdoor electrical supply. Winkworth