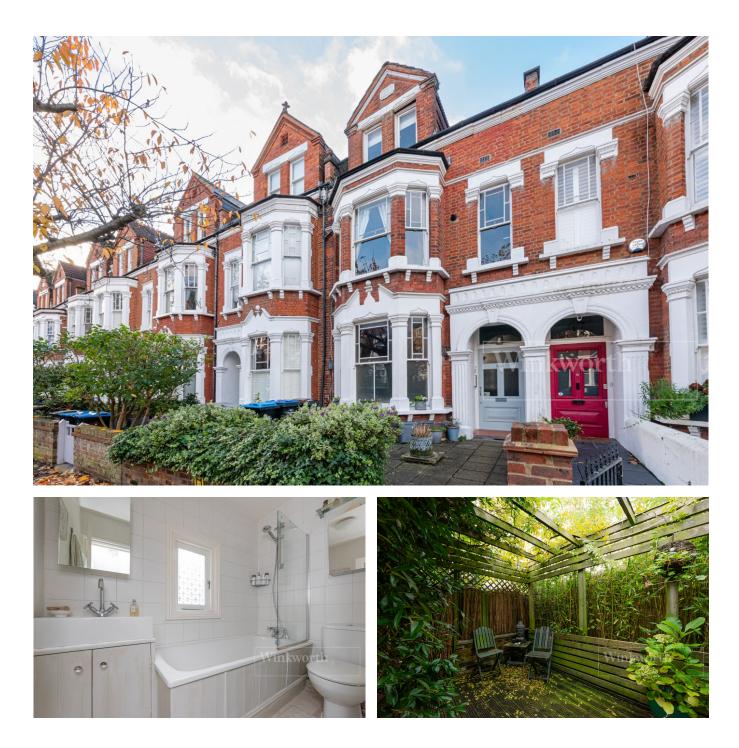

### **LOCATION:**

Callcott Road is ideally situated to take advantage of the amenities along both Salusbury Road, as well as Willesden Lane. If it's green spaces you are after then the property is a short walk from Queens Park itself. Transport links offered are Kilburn Station, Brondesbury Park, and Queens Park Station.

### **DESCRIPTION:**

A beautifully presented two double bedroom flat comprising of a front facing reception room with incredibly high ceilings and original wood floors. The principle bedroom to the middle of the flat benefits from built in wardrobes, and provides access to the garden via French doors. The second bedroom is a decent sized double, with feature Sash bay window looking on to the side return area. The main bathroom is a fully tiled three piece suite, located just off the hallway. The kitchen is located to the rear of the flat and is in excellent condition. The kitchen also provides direct access on to the garden, which is a beautiful and tranquil space. The garden is paved with raised bedding around the edges, a pond and secluded pergola at the back with outdoor electrical supply. Winkworth

Additionally, there is a cellar that is ideal for additional storage.

Finally, there is scope to extend the property further in to the side

return area (STPP). No expense has been spared on the finishing touches and quality in this property and viewing therefore comes highly recommended.