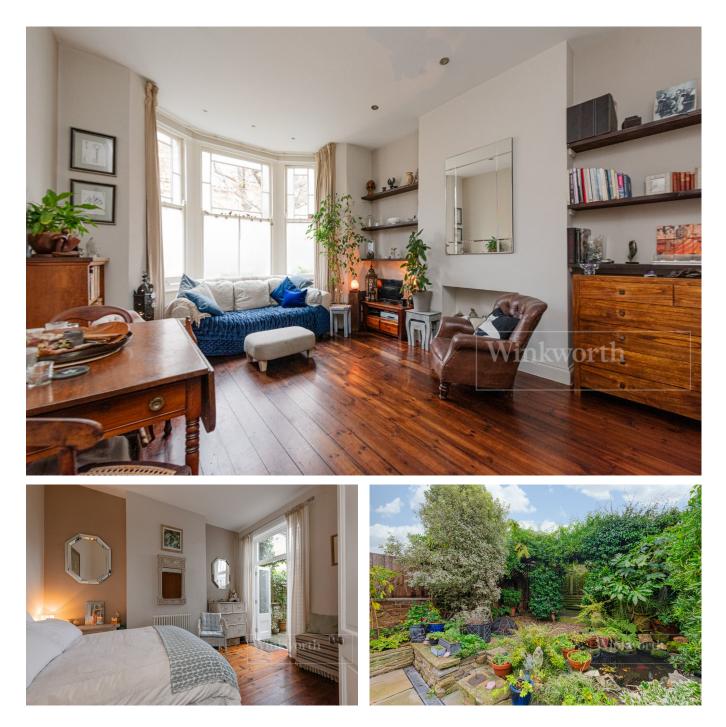

### **DESCRIPTION:**

A beautifully presented two double bedroom flat comprising of a front facing reception room with incredibly high ceilings and original wood floors. The principle bedroom to the middle of the flat benefits from built in wardrobes, and provides access to the garden via French doors. The second bedroom is a decent sized double, with feature Sash bay window looking on to the side return area. The main bathroom is a fully tiled three piece suite, located just off the hallway. The kitchen is located to the rear of the flat and is in excellent condition. The kitchen also provides direct access on to the garden, which is a beautiful and tranquil space. The garden is paved with raised bedding around the edges, a pond and secluded pergola at the back with outdoor electrical supply. Winkworth

Additionally, there is a cellar that is ideal for additional storage.

Finally, there is scope to extend the property further in to the side

return area (STPP). No expense has been spared on the finishing touches and quality in this property and viewing therefore comes highly recommended.