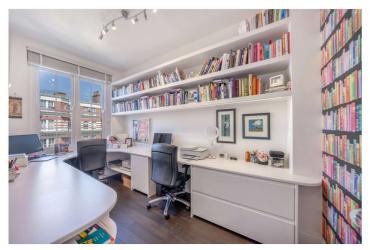

## RODNEY COURT, LONDON, W9 £1,600,000 LEASEHOLD

A stunning, spacious (1514 sq. ft.) fifth floor, three-bedroom apartment, forming part of this well-known, sought-after purpose-built block with 24-hour porterage, lift, balcony, and wonderful views over Little Venice. This large lateral apartment is ready for immediate occupation and is in excellent condition, offering a wealth of natural light and has been custom designed to create a dining area, a large reception room with double doors opening to a South-West facing balcony, a fully fitted kitchen /breakfast room, a generously sized principal bedroom with ensuite, two further bedrooms and a bathroom. Rodney Court is situated in the heart of this fashionable area, close to all the local amenities. This includes the famous Regents Canal, shops and cafes in Clifton Road (Approx. 0.1 Mile), the Underground at Warwick Avenue (Bakerloo line - 0.4 miles) and Paddington Recreation ground with a wonderful children's play area in addition to running track and tennis courts.