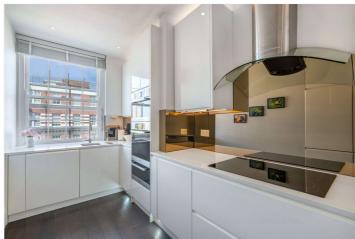

## RODNEY COURT, LONDON, W9 £1,600,000 LEASEHOLD

A stunning, spacious (1514 sq. ft.) fifth floor, three-bedroom apartment, forming part of this well-known, sought-after purpose-built block with 24-hour porterage, lift, balcony, and wonderful views over Little Venice. This large lateral apartment is ready for immediate occupation and is in excellent condition, offering a wealth of natural light and has been custom designed to create a dining area, a large reception room with double doors opening to a South-West facing balcony, a fully fitted kitchen /breakfast room, a generously sized principal bedroom with ensuite, two further bedrooms and a bathroom. Rodney Court is situated in the heart of this fashionable area, close to all the local amenities. This includes the famous Regents Canal, shops and cafes in Clifton Road (Approx. 0.1 Mile), the Underground at Warwick Avenue (Bakerloo line - 0.4 miles) and Paddington Recreation ground with a wonderful children's play area in addition to running track and tennis courts.