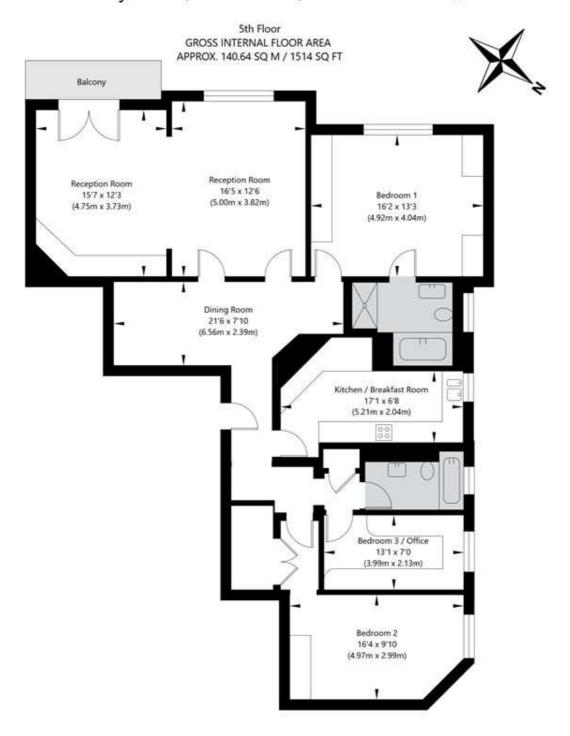

## Rodney Court, Maida Vale, London W9 1TQ

APPROXIMATE GROSS INTERNAL FLOOR AREA 140.64 SQ M / 1514 SQ FT
THIS FLOOR PLAN IS FOR ILLUSTRATIVE PURPOSES ONLY AND
SHOULD BE USED FOR THIS PURPOSE BY PROSPECTIVE APPLICANTS AS ITS NOT TO SCALE.