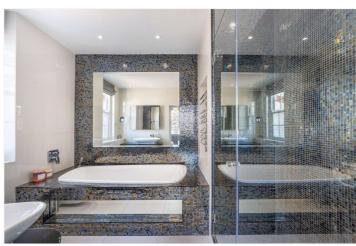

## RODNEY COURT, LONDON, W9 £1,600,000 LEASEHOLD

A stunning, spacious (1514 sq. ft.) fifth floor, three-bedroom apartment, forming part of this well-known, sought-after purpose-built block with 24-hour porterage, lift, balcony, and wonderful views over Little Venice. This large lateral apartment is ready for immediate occupation and is in excellent condition, offering a wealth of natural light and has been custom designed to create a dining area, a large reception room with double doors opening to a South-West facing balcony, a fully fitted kitchen /breakfast room, a generously sized principal bedroom with ensuite, two further bedrooms and a bathroom. Rodney Court is situated in the heart of this fashionable area, close to all the local amenities. This includes the famous Regents Canal, shops and cafes in Clifton Road (Approx. 0.1 Mile), the Underground at Warwick Avenue (Bakerloo line - 0.4 miles) and Paddington Recreation ground with a wonderful children's play area in addition to running track and tennis courts.