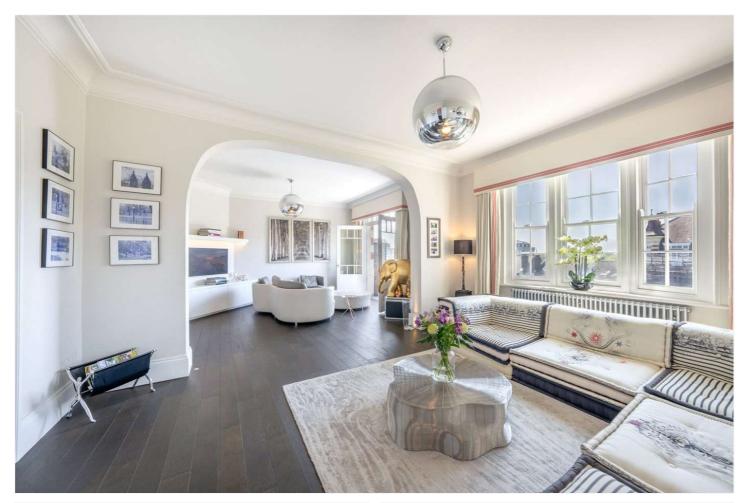

## RODNEY COURT, LONDON, W9 £1,600,000 LEASEHOLD

A stunning, spacious (1514 sq. ft.) fifth floor, three-bedroom apartment, forming part of this well-known, sought-after purpose-built block with 24-hour porterage, lift, balcony, and wonderful views over Little Venice. This large lateral apartment is ready for immediate occupation and is in excellent condition, offering a wealth of natural light and has been custom designed to create a dining area, a large reception room with double doors opening to a South-West facing balcony, a fully fitted kitchen /breakfast room, a generously sized principal bedroom with ensuite, two further bedrooms and a bathroom. Rodney Court is situated in the heart of this fashionable area, close to all the local amenities. This includes the famous Regents Canal, shops and cafes in Clifton Road (Approx. 0.1 Mile), the Underground at Warwick Avenue (Bakerloo line - 0.4 miles) and Paddington Recreation ground with a wonderful children's play area in addition to running track and tennis courts.