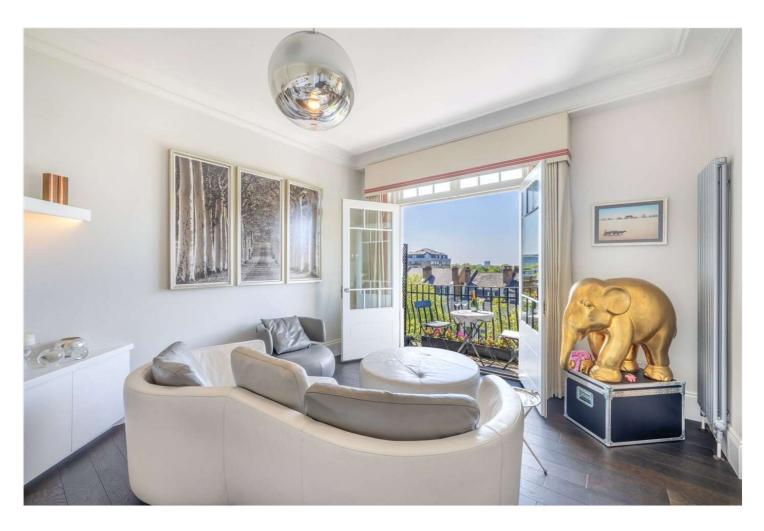

## RODNEY COURT, LONDON, W9 £1,600,000 LEASEHOLD

A stunning, spacious (1514 sq. ft.) fifth floor, three-bedroom apartment, forming part of this well-known, sought-after purpose-built block with 24-hour porterage, lift, balcony, and wonderful views over Little Venice. This large lateral apartment is ready for immediate occupation and is in excellent condition, offering a wealth of natural light and has been custom designed to create a dining area, a large reception room with double doors opening to a South-West facing balcony, a fully fitted kitchen /breakfast room, a generously sized principal bedroom with ensuite, two further bedrooms and a bathroom. Rodney Court is situated in the heart of this fashionable area, close to all the local amenities. This includes the famous Regents Canal, shops and cafes in Clifton Road (Approx. 0.1 Mile), the Underground at Warwick Avenue (Bakerloo line - 0.4 miles) and Paddington Recreation ground with a wonderful children's play area in addition to running track and tennis courts.