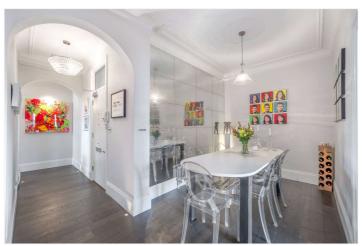

## RODNEY COURT, LONDON, W9 £1,600,000 LEASEHOLD

A stunning, spacious (1514 sq. ft.) fifth floor, three-bedroom apartment, forming part of this well-known, sought-after purpose-built block with 24-hour porterage, lift, balcony, and wonderful views over Little Venice. This large lateral apartment is ready for immediate occupation and is in excellent condition, offering a wealth of natural light and has been custom designed to create a dining area, a large reception room with double doors opening to a South-West facing balcony, a fully fitted kitchen /breakfast room, a generously sized principal bedroom with ensuite, two further bedrooms and a bathroom. Rodney Court is situated in the heart of this fashionable area, close to all the local amenities. This includes the famous Regents Canal, shops and cafes in Clifton Road (Approx. 0.1 Mile), the Underground at Warwick Avenue (Bakerloo line - 0.4 miles) and Paddington Recreation ground with a wonderful children's play area in addition to running track and tennis courts.