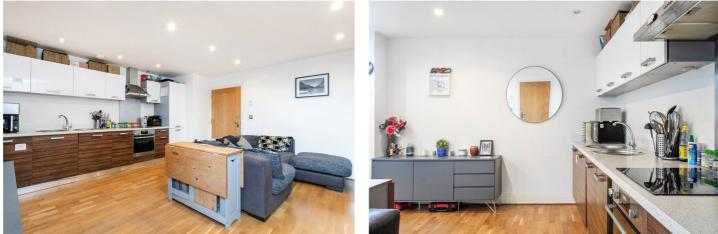

#### **DESCRIPTION:**

Nestled along the tranquil River Lea, this charming one-bedroom flat offers a perfect blend of modern comfort and scenic beauty. Boasting approximately 472 sq ft of living space, this ground floor apartment presents an open plan layout, seamlessly integrating the kitchen and living room and the kitchen comes equipped with integrated appliances. The generously sized bedroom provides ample space for wardrobes and personalization, adjacent also lies a modern three-piece bathroom suite.