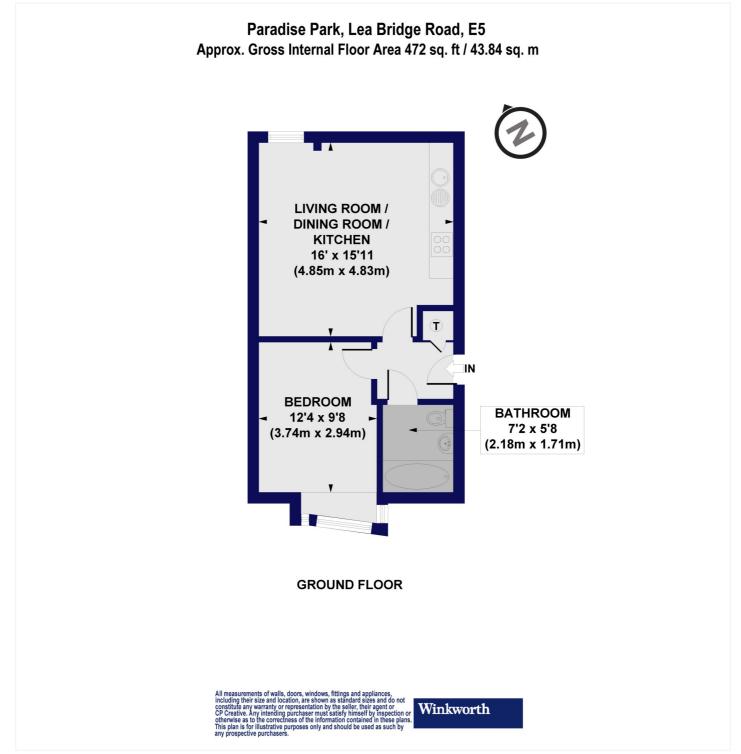

#### **DESCRIPTION:**

Nestled along the tranquil River Lea, this charming one-bedroom flat offers a perfect blend of modern comfort and scenic beauty. Boasting approximately 472 sq ft of living space, this ground floor apartment presents an open plan layout, seamlessly integrating the kitchen and living room and the kitchen comes equipped with integrated appliances. The generously sized bedroom provides ample space for wardrobes and personalization, adjacent also lies a modern three-piece bathroom suite.

# Winkworth

See things differently

This floorplan is for illustration purposes only and is not to scale. The position and size of doors, windows, appliances and other features are approximate.

Hackney | 020 8986 4216 | hackney@winkworth.co.uk