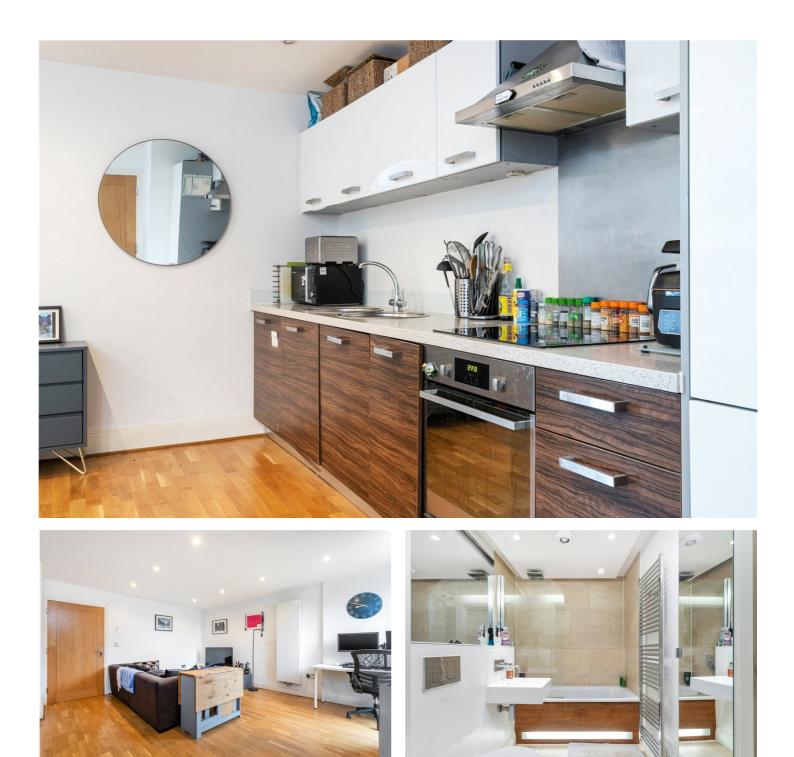

#### **DESCRIPTION:**

Nestled along the tranquil River Lea, this charming one-bedroom flat offers a perfect blend of modern comfort and scenic beauty. Boasting approximately 472 sq ft of living space, this ground floor apartment presents an open plan layout, seamlessly integrating the kitchen and living room and the kitchen comes equipped with integrated appliances. The generously sized bedroom provides ample space for wardrobes and personalization, adjacent also lies a modern three-piece bathroom suite.