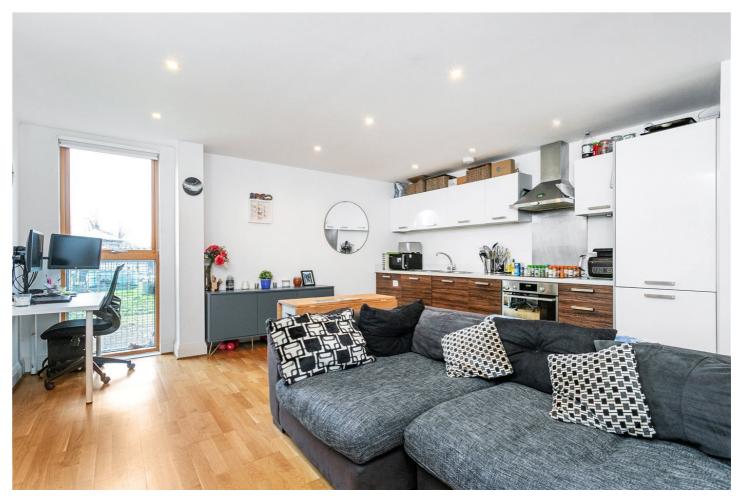

#### **DESCRIPTION:**

Nestled along the tranquil River Lea, this charming one-bedroom flat offers a perfect blend of modern comfort and scenic beauty. Boasting approximately 472 sq ft of living space, this ground floor apartment presents an open plan layout, seamlessly integrating the kitchen and living room and the kitchen comes equipped with integrated appliances. The generously sized bedroom provides ample space for wardrobes and personalization, adjacent also lies a modern three-piece bathroom suite.