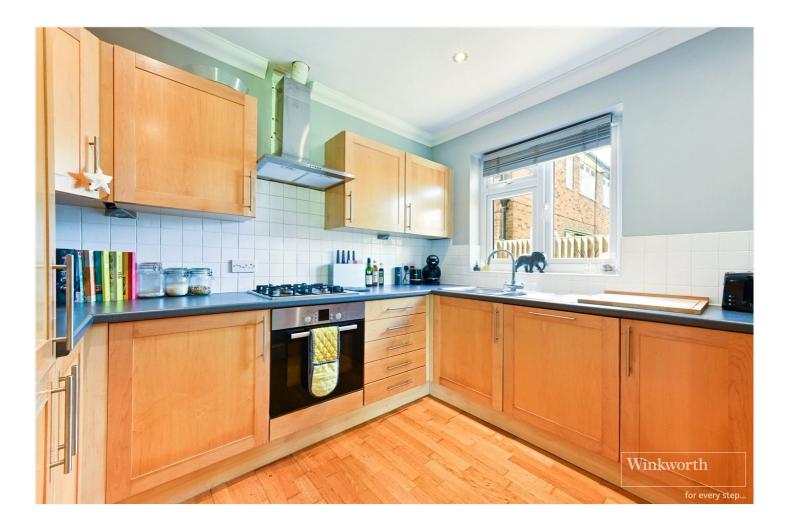

#### **DESCRIPTION:**

A larger than average one bedroom ground floor flat enjoying direct access on to a well-kept communal garden. The flat offers excellent room sizes within this modern development and is well presented. In brief, the accommodation comprises: double bedroom with built-in wardrobes, modern bathroom, storage cupboard and a spacious living area looking on to the communal garden and a well fitted kitchen that does not encroach on the living space itself. To the front is gated off street parking. No onward chain.