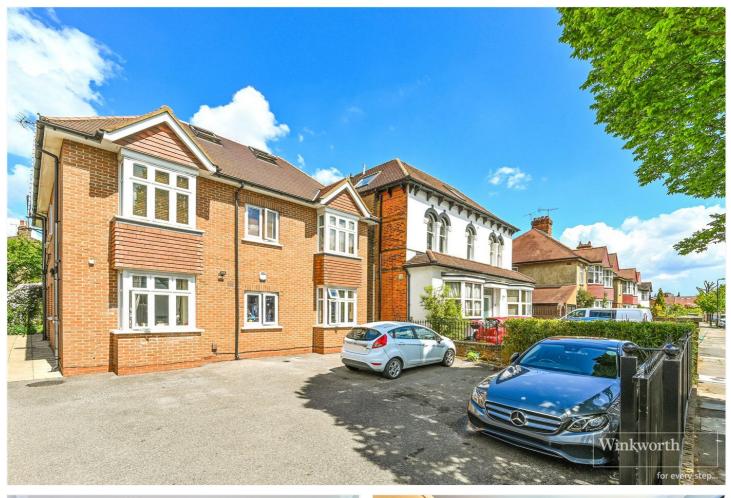

## ACACIA ROAD, LONDON, W3 **£385,000 SHARE OF FREEHOLD** WELL PRESENTED AND GOOD SIZE

Ealing & Acton | 0208 896 0123 | ealing@winkworth.co.uk

#### **DESCRIPTION:**

A larger than average one bedroom ground floor flat enjoying direct access on to a well-kept communal garden. The flat offers excellent room sizes within this modern development and is well presented. In brief, the accommodation comprises: double bedroom with built-in wardrobes, modern bathroom, storage cupboard and a spacious living area looking on to the communal garden and a well fitted kitchen that does not encroach on the living space itself. To the front is gated off street parking. No onward chain.

#### **AT A GLANCE**

- Share of Freehold.
- Shared garden.
- Ideal first purchase
- Off street parking

This floorplan is for illustration purposes only and is not to scale. The position and size of doors, windows, appliances and other features are approximate.