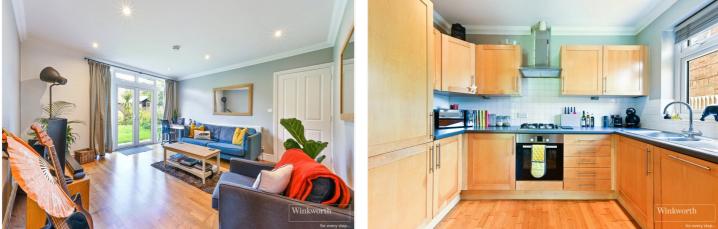

#### **DESCRIPTION:**

A larger than average one bedroom ground floor flat enjoying direct access on to a well-kept communal garden. The flat offers excellent room sizes within this modern development and is well presented. In brief, the accommodation comprises: double bedroom with built-in wardrobes, modern bathroom, storage cupboard and a spacious living area looking on to the communal garden and a well fitted kitchen that does not encroach on the living space itself. To the front is gated off street parking. No onward chain.