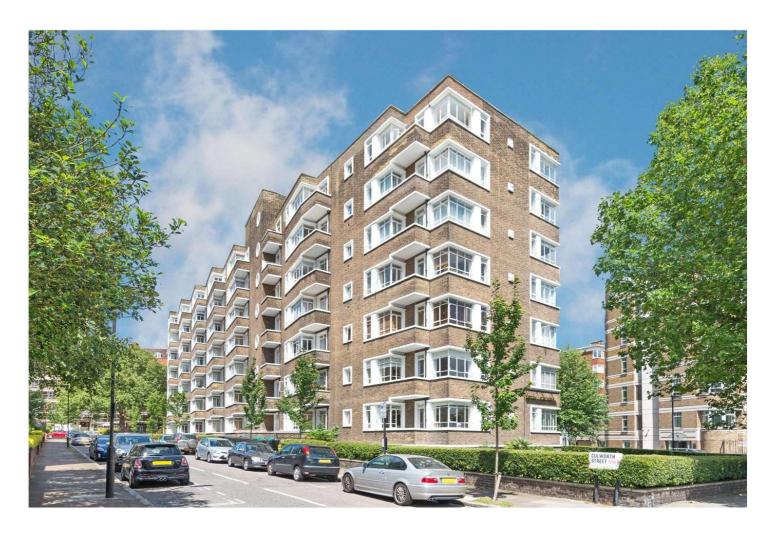

## OSLO COURT, ST JOHN'S WOOD, LONDON, NW8 £650,000 LEASEHOLD

An incredibly bright one-double bedroom apartment, located on the fourth-floor of this secure, portered development directly opposite Regent's Park. This Art-Deco development, is one of St John's Wood's most reputable buildings, with an iconic restaurant located on the ground floor. The property has a private balcony and an open-plan kitchen / dining area. Further benefits include an extended lease as well as a passenger lift, furthermore the flat is being sold with no onward chain. St John's Wood High Street is less than 500 metres away, whilst the local Underground Station (Jubilee Line) and Lord's Cricket Ground are less than one mile away.