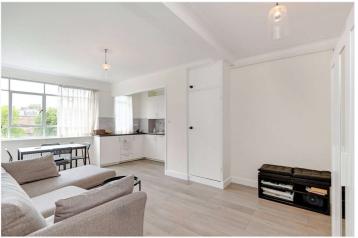

## OSLO COURT, ST JOHN'S WOOD, LONDON, NW8 £650,000 LEASEHOLD

An incredibly bright one-double bedroom apartment, located on the fourth-floor of this secure, portered development directly opposite Regent's Park. This Art-Deco development, is one of St John's Wood's most reputable buildings, with an iconic restaurant located on the ground floor. The property has a private balcony and an open-plan kitchen / dining area. Further benefits include an extended lease as well as a passenger lift, furthermore the flat is being sold with no onward chain. St John's Wood High Street is less than 500 metres away, whilst the local Underground Station (Jubilee Line) and Lord's Cricket Ground are less than one mile away.

One Bedroom I Open Plan Reception/Kitchen I Bathroom I Private Balcony I Passenger Lift I Porterage I Leasehold

for every step...