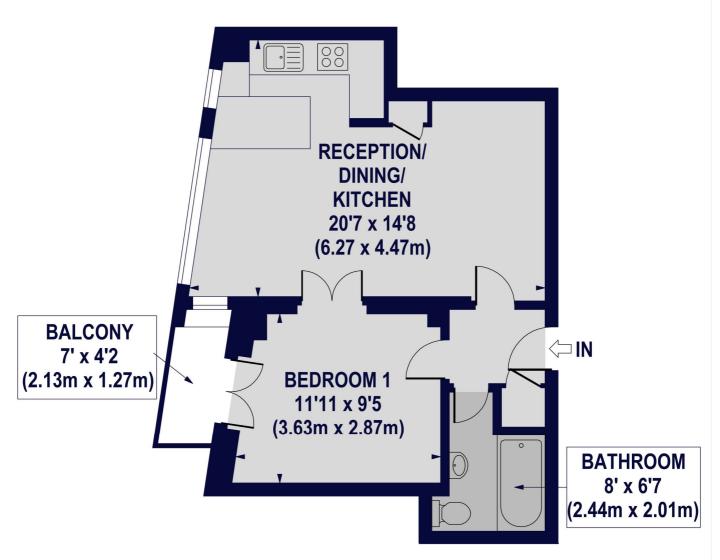

## OSLO COURT, PRINCE ALBERT ROAD, ST JOHNS WOOD, LONDON, NW8 7EW

Approx. Gross Internal Floor Area 457 sq ft. / 42.45 sq.m

**FOURTH FLOOR** 

For Illustration Purposes Only - Not To Scale Floor Plan by www.epixandplans.com Ref: No.24713 This floor plan should be used as a general outline for guidance only. Any intending purchaser or lessee should satisfy themselves by inspection, searches, enquiries and full survey as to the correctness of each statement. Any areas, measurements or distances quoted are approximate and should not be used to value a property or be the basis of any sale or let.