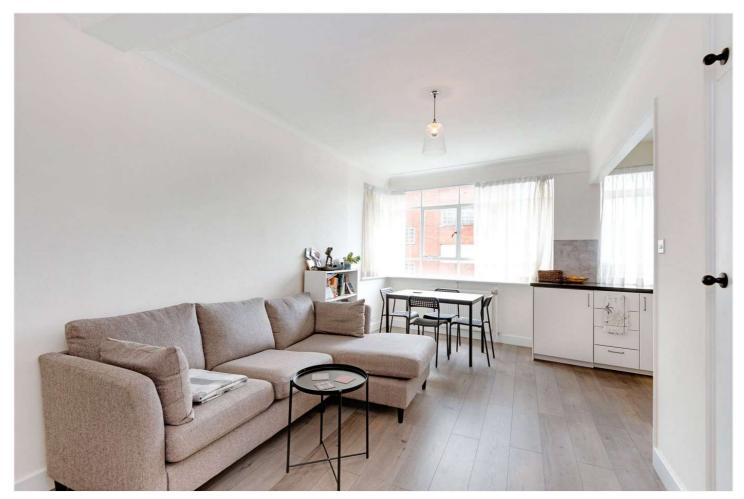

## OSLO COURT, ST JOHN'S WOOD, LONDON, NW8 £650,000 LEASEHOLD

An incredibly bright one-double bedroom apartment, located on the fourth-floor of this secure, portered development directly opposite Regent's Park. This Art-Deco development, is one of St John's Wood's most reputable buildings, with an iconic restaurant located on the ground floor. The property has a private balcony and an open-plan kitchen / dining area. Further benefits include an extended lease as well as a passenger lift, furthermore the flat is being sold with no onward chain. St John's Wood High Street is less than 500 metres away, whilst the local Underground Station (Jubilee Line) and Lord's Cricket Ground are less than one mile away.

One Bedroom I Open Plan Reception/Kitchen I Bathroom I Private Balcony I Passenger Lift I Porterage I Leasehold

for every step...