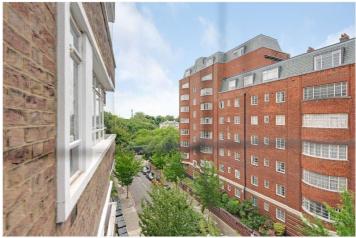

## OSLO COURT, ST JOHN'S WOOD, LONDON, NW8 £650,000 LEASEHOLD

An incredibly bright one-double bedroom apartment, located on the fourth-floor of this secure, portered development directly opposite Regent's Park. This Art-Deco development, is one of St John's Wood's most reputable buildings, with an iconic restaurant located on the ground floor. The property has a private balcony and an open-plan kitchen / dining area. Further benefits include an extended lease as well as a passenger lift, furthermore the flat is being sold with no onward chain. St John's Wood High Street is less than 500 metres away, whilst the local Underground Station (Jubilee Line) and Lord's Cricket Ground are less than one mile away.