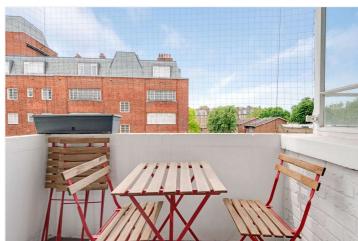

## OSLO COURT, ST JOHN'S WOOD, LONDON, NW8 £650,000 LEASEHOLD

An incredibly bright one-double bedroom apartment, located on the fourth-floor of this secure, portered development directly opposite Regent's Park. This Art-Deco development, is one of St John's Wood's most reputable buildings, with an iconic restaurant located on the ground floor. The property has a private balcony and an open-plan kitchen / dining area. Further benefits include an extended lease as well as a passenger lift, furthermore the flat is being sold with no onward chain. St John's Wood High Street is less than 500 metres away, whilst the local Underground Station (Jubilee Line) and Lord's Cricket Ground are less than one mile away.