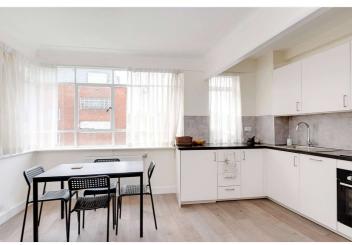

## OSLO COURT, ST JOHN'S WOOD, LONDON, NW8 £650,000 LEASEHOLD

An incredibly bright one-double bedroom apartment, located on the fourth-floor of this secure, portered development directly opposite Regent's Park. This Art-Deco development, is one of St John's Wood's most reputable buildings, with an iconic restaurant located on the ground floor. The property has a private balcony and an open-plan kitchen / dining area. Further benefits include an extended lease as well as a passenger lift, furthermore the flat is being sold with no onward chain. St John's Wood High Street is less than 500 metres away, whilst the local Underground Station (Jubilee Line) and Lord's Cricket Ground are less than one mile away.