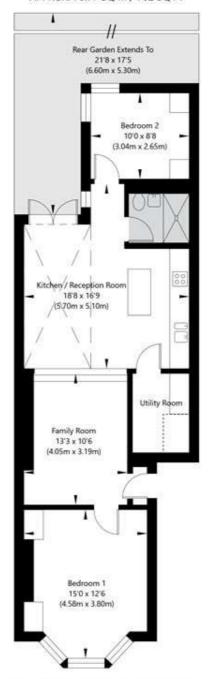

## Ashmore Road, London W9 3DD

Ground Floor GROSS INTERNAL FLOOR AREA APPROX. 70.77 SQ M / 762 SQ FT

APPROXIMATE GROSS INTERNAL FLOOR AREA 70.77 SQ M / 762 SQ FT
THIS FLOOR PLAN IS FOR ILLUSTRATIVE PURPOSES ONLY AND
SHOULD BE USED FOR THIS PURPOSE BY PROSPECTIVE APPLICANTS AS ITS NOT TO SCALE.