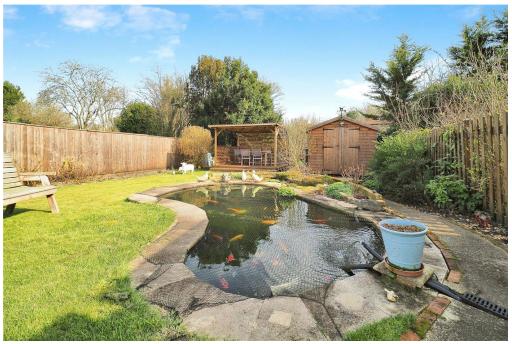

#### Outside:

- Large Garden
- Garage
- Off Street Parking
- Pergola
- Fish Pond
- Sheds