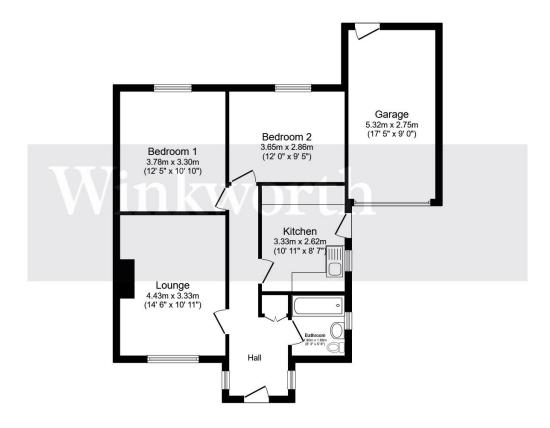

There are numerous primary and secondary schools, both private and state including boys' and girls' grammar schools.

The A30, A338, A354 and A36 are within reach for commuting by car.

Total floor area 76.2 m² (820 sq.ft.) approx

This floor plan is for illustrative purposes only. It is not drawn to scale. Any measurements, floor areas (including any total floor area), openings and orientation are approximate. No details are guaranteed, they cannot be relied upon for any purpose and they do not form part of any agreement. No liability is taken for any error, omission or misstatement. A party must rely upon its own inspection(s). Powered by www.focalagent.com