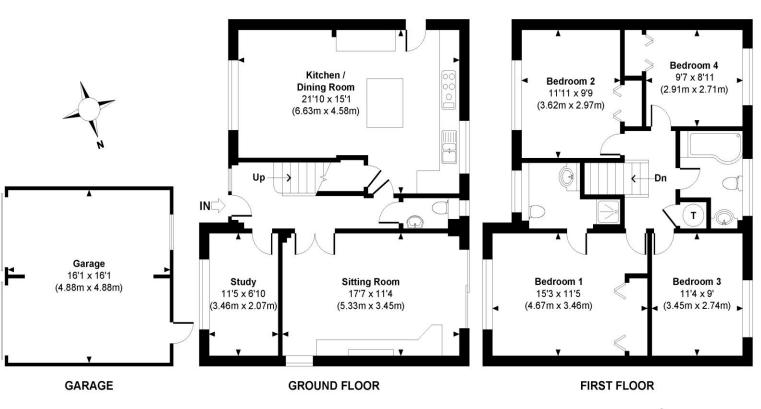

### Horsecroft

Approximate Gross Internal Area
Main House = 1388 Sq Ft / 128.95 Sq M
Garage = 256 Sq Ft / 23.81 Sq M
Total = 1644 Sq Ft / 152.76 Sq M

Outbuildings are not shown in correct orientation or location.

© www.propertyfocus.co | Professional Property Photography & Floorplans

This plan is for illustrative purposes only and is not to scale. If specified, the Gross Internal Area (GIA), dimensions, North point orientation and the size and placement of features are approximate and should not be relied on as a statement of fact. No guarantee is given for the GIA and no responsibility is taken for any error, orisission or misrepresentation.