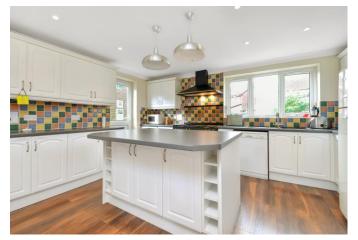

# BEAUTIFUL FAMILY HOME IN EVER POPULAR LOCATION

A well presented, spacious family home set in a cul de sac location on the outskirts of Romsey in the popular area of Fishlake Meadows.

This well presented property offers flexible living accommodation. The main entertaining room of the house is the large and very well presented, kitchen/breakfast room with a matching range of wall and base units throughout completed with feature spot lights and a breakfast bar. There is a spacious sitting room, with a central gas fireplace and matching surround. This room has a large sliding door which provides access to the rear garden whilst making this room a bright open space. Downstairs there is also a private study situated at the front of the property. Upstairs there are four well-proportioned bedrooms and the family bathroom which has recently been updated. The master bedroom benefits from a spacious en suite shower room.