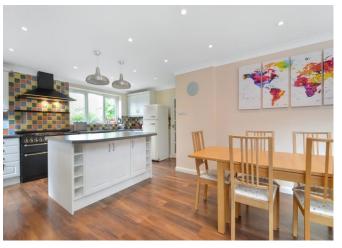

# BEAUTIFUL FAMILY HOME IN EVER POPULAR LOCATION

A well presented, spacious family home set in a cul de sac location on the outskirts of Romsey in the popular area of Fishlake Meadows.

This well presented property offers flexible living accommodation. The main entertaining room of the house is the large and very well presented, kitchen/breakfast room with a matching range of wall and base units throughout completed with feature spot lights and a breakfast bar. There is a spacious sitting room, with a central gas fireplace and matching surround. This room has a large sliding door which provides access to the rear garden whilst making this room a bright open space. Downstairs there is also a private study situated at the front of the property. Upstairs there are four well-proportioned bedrooms and the family bathroom which has recently been updated. The master bedroom benefits from a spacious en suite shower room.