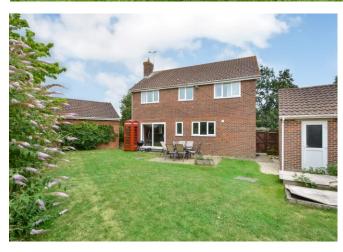

The rear garden of the property is primarily laid to lawn with a large patio area and a range of well-established plants and shrubs. There is also side access to the front of the property through a wooden side gate. The double garage for the property is located to the side and benefits from a large driveway with further access into the garage either via the up and over door or via the rear door from the garden.