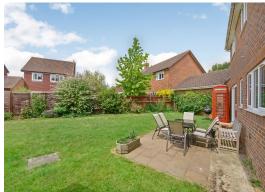

The rear garden of the property is primarily laid to lawn with a large patio area and a range of well-established plants and shrubs. There is also side access to the front of the property through a wooden side gate. The double garage for the property is located to the side and benefits from a large driveway with further access into the garage either via the up and over door or via the rear door from the garden.