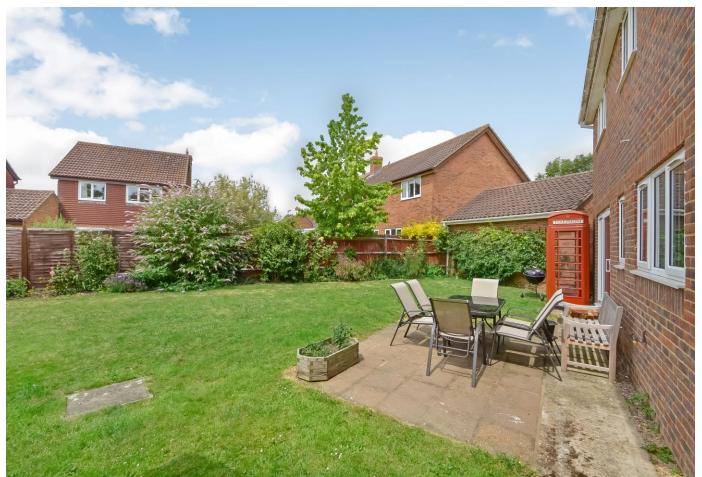

The rear garden of the property is primarily laid to lawn with a large patio area and a range of well-established plants and shrubs. There is also side access to the front of the property through a wooden side gate. The double garage for the property is located to the side and benefits from a large driveway with further access into the garage either via the up and over door or via the rear door from the garden.