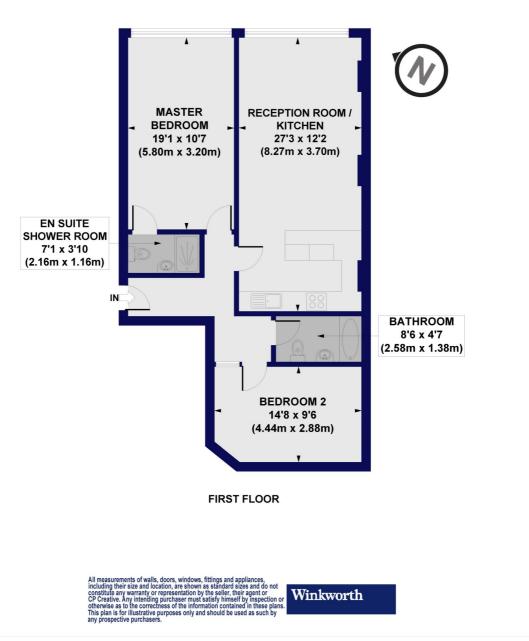

## Commercial Street, E1 Approx. Gross Internal Floor Area 847 sq. ft / 78.71 sq. m

This floorplan is for illustration purposes only and is not to scale. The position and size of doors, windows, appliances and other features are approximate.