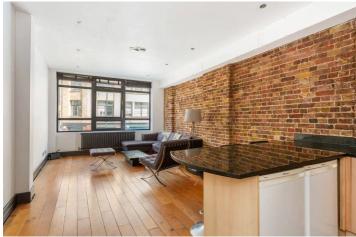

The large east-facing windows offer pleasant views of the surrounding streets. Exposed brick walls and high ceilings add warmth and a distinctive warehouse-style feel, creating a unique and inviting atmosphere throughout.

The open-plan living and kitchen area is thoughtfully designed to maximise space and comfort, making it ideal for relaxing, entertaining, or working from home. The kitchen blends seamlessly into the living space with sleek cabinetry and ample storage.