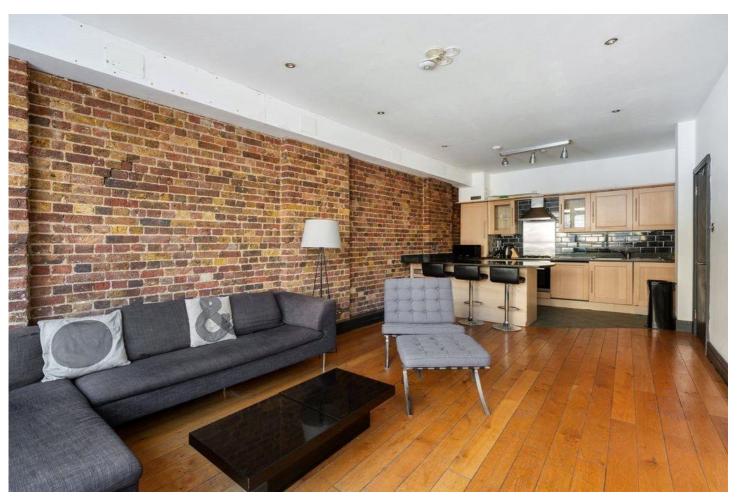

The large east-facing windows offer pleasant views of the surrounding streets. Exposed brick walls and high ceilings add warmth and a distinctive warehouse-style feel, creating a unique and inviting atmosphere throughout.

The open-plan living and kitchen area is thoughtfully designed to maximise space and comfort, making it ideal for relaxing, entertaining, or working from home. The kitchen blends seamlessly into the living space with sleek cabinetry and ample storage.