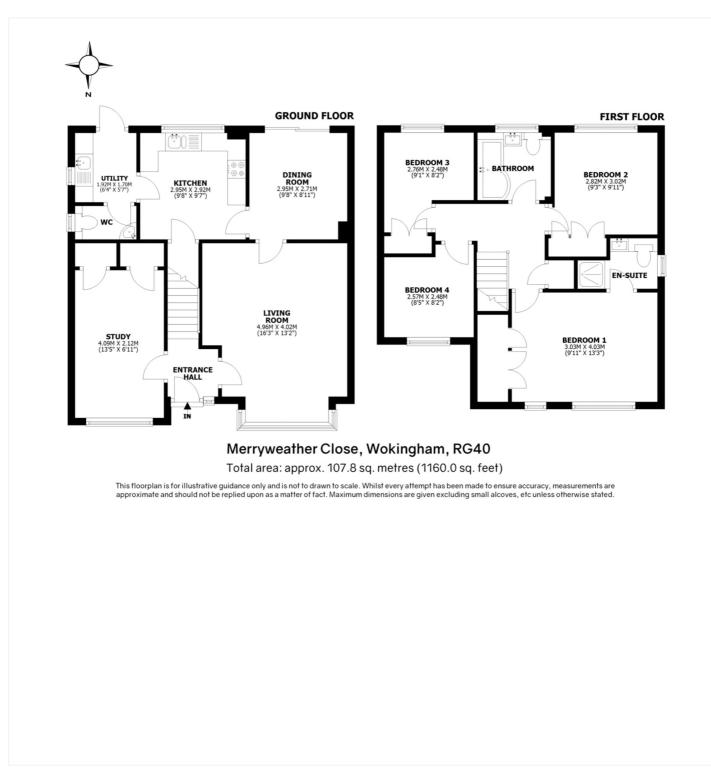

To the ground floor, the home offers a spacious and wellconnected layout. A generous living room, with its magnificent bay window, flows into the dining room, ideal for entertaining or family life. The kitchen provides ample storage and workspace, with a separate utility room and downstairs WC. Completing the ground floor is an additional reception room, currently used as a snug, but equally suited as a playroom or home office.

Upstairs, the property has four bedrooms, including a wellappointed master with en suite. Bedroom two is a large double, while bedrooms three and four offer flexibility for use as guest rooms, children's rooms, or office space. A family bathroom serves the remaining bedrooms.

This floorplan is for illustration purposes only and is not to scale. The position and size of doors, windows, appliances and other features are approximate.

Wokingham | 01189 072777 | wokingham@winkworth.co.uk