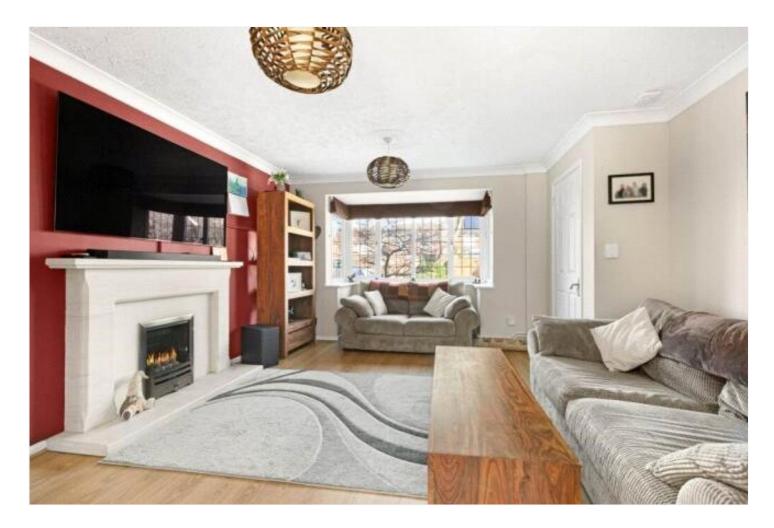

To the ground floor, the home offers a spacious and wellconnected layout. A generous living room, with its magnificent bay window, flows into the dining room, ideal for entertaining or family life. The kitchen provides ample storage and workspace, with a separate utility room and downstairs WC. Completing the ground floor is an additional reception room, currently used as a snug, but equally suited as a playroom or home office.