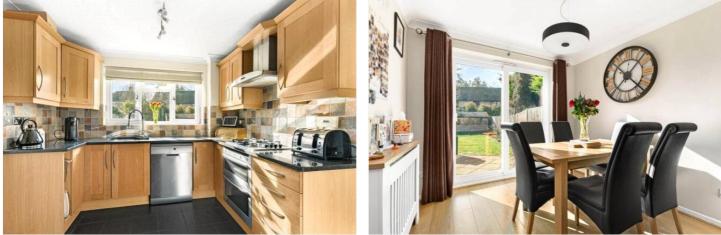

To the ground floor, the home offers a spacious and wellconnected layout. A generous living room, with its magnificent bay window, flows into the dining room, ideal for entertaining or family life. The kitchen provides ample storage and workspace, with a separate utility room and downstairs WC. Completing the ground floor is an additional reception room, currently used as a snug, but equally suited as a playroom or home office.