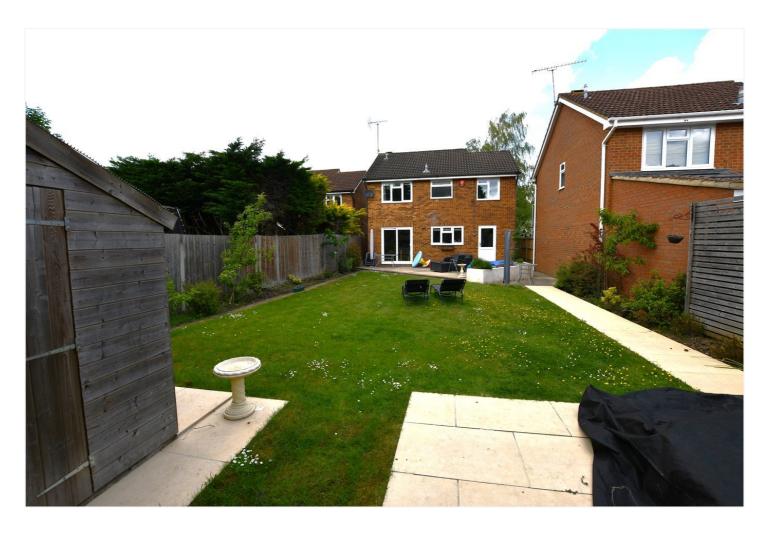

Outside, the standout feature is the large, beautifully maintained southerly-facing garden—perfect for enjoying long summer days, alfresco dining or family activities. There is driveway parking to the front and additional allocated parking directly opposite the property.