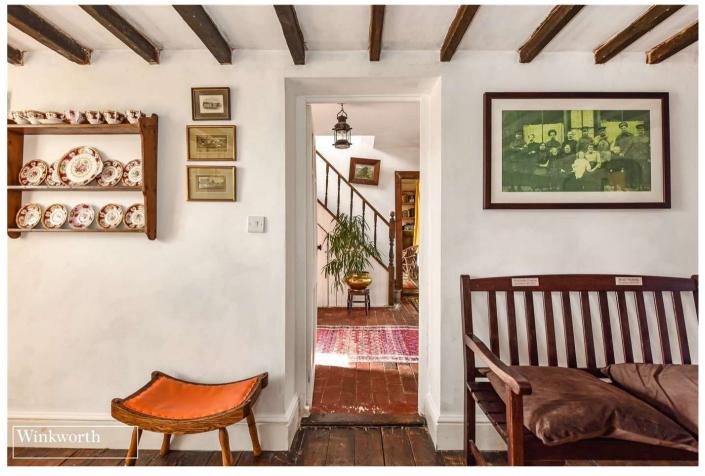

Internally the light-filled rooms are decorated in a cool shade of white which works well with the original wooden doors and beams along with the stripped floorboards and a gorgeous brick tiled entrance hall. To the ground there is a large dual aspect reception with fireplace, small viewing room with vies to the rear, cloakroom, large dining room, kitchen with a true cottage feel and an attached garage with utility area. To the first floor are two generous bedrooms and a large family bathroom with a roll-top bath and walk-in shower.