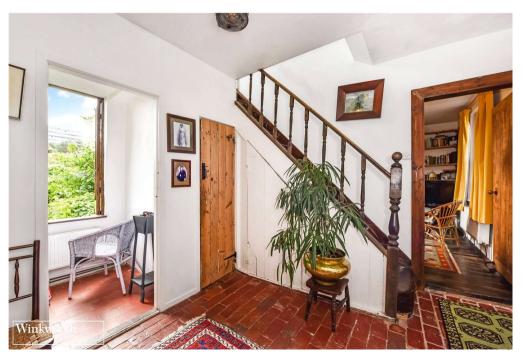

Internally the light-filled rooms are decorated in a cool shade of white which works well with the original wooden doors and beams along with the stripped floorboards and a gorgeous brick tiled entrance hall. To the ground there is a large dual aspect reception with fireplace, small viewing room with vies to the rear, cloakroom, large dining room, kitchen with a true cottage feel and an attached garage with utility area. To the first floor are two generous bedrooms and a large family bathroom with a roll-top bath and walk-in shower.