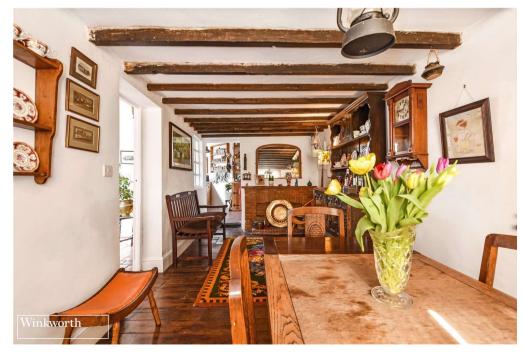

Internally the light-filled rooms are decorated in a cool shade of white which works well with the original wooden doors and beams along with the stripped floorboards and a gorgeous brick tiled entrance hall. To the ground there is a large dual aspect reception with fireplace, small viewing room with vies to the rear, cloakroom, large dining room, kitchen with a true cottage feel and an attached garage with utility area. To the first floor are two generous bedrooms and a large family bathroom with a roll-top bath and walk-in shower.