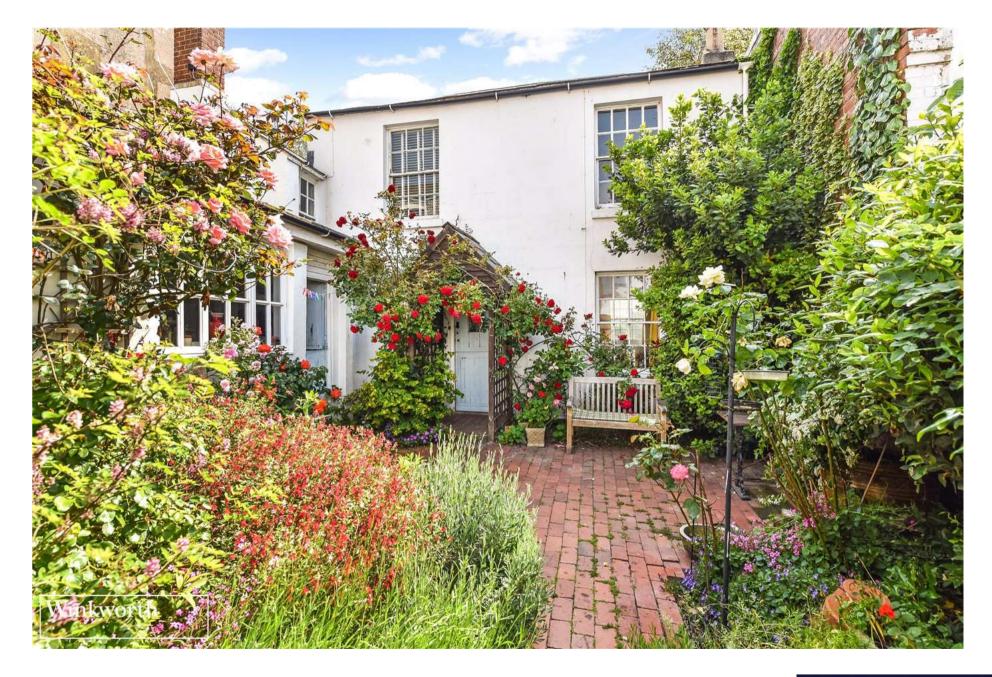

## WARWICK ROAD, BN11

An attractive double fronted 18th-century cottage in one of the most desirable parts of town admired for pretty period homes just off the seafront.

Set on Warwick street behind a walled cottage garden this charming house has a peaceful feel being private from the street and looking over Worthing's Denton Gardens immediately to the rear. Unusually for a house in this location, there is an attached garage.

Externally the house is set back from the street with a low maintenance cottage garden with an abundance of colour in the planting, that can't help but boost your mood as you walk through the gate.

Located 100m from the beach by Splashpoint you have the sea quite literally at the end of the road as well as the renowned 'Crab Shack' seafood restaurant and slight further 'Coast' cafe. This home would make a fabulous bolthole at the seaside or permanent residence and in our opinion is a must-see.