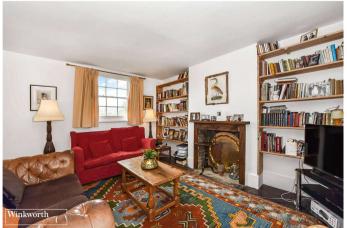

Internally the light-filled rooms are decorated in a cool shade of white which works well with the original wooden doors and beams along with the stripped floorboards and a gorgeous brick tiled entrance hall. To the ground there is a large dual aspect reception with fireplace, small viewing room with vies to the rear, cloakroom, large dining room, kitchen with a true cottage feel and an attached garage with utility area. To the first floor are two generous bedrooms and a large family bathroom with a roll-top bath and walk-in shower.