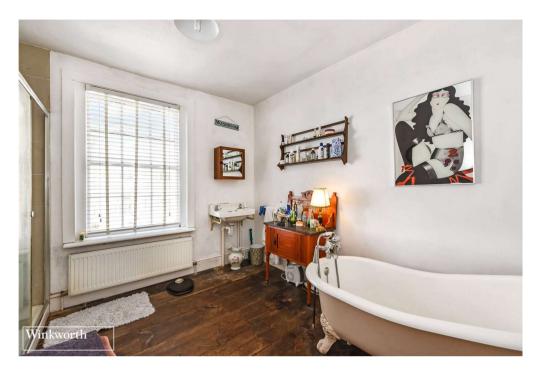

Internally the light-filled rooms are decorated in a cool shade of white which works well with the original wooden doors and beams along with the stripped floorboards and a gorgeous brick tiled entrance hall. To the ground there is a large dual aspect reception with fireplace, small viewing room with vies to the rear, cloakroom, large dining room, kitchen with a true cottage feel and an attached garage with utility area. To the first floor are two generous bedrooms and a large family bathroom with a roll-top bath and walk-in shower.