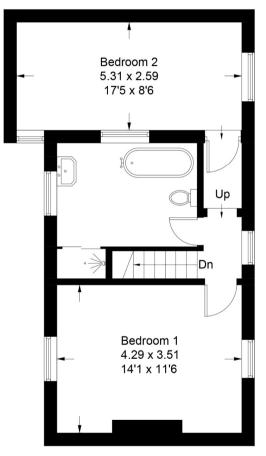

## 17Warwick Road, Worthing, BN11

Approximate Gross Internal Area = 99.2 sq m / 1068 sq ft Garage / Utility Room = 20.6 sq m / 222 sq ft Total = 119.8 sq m / 1290 sq ft

**First Floor** 

## PRODUCED FOR WINKWORTH ESTATE AGENTS.

Whilst every attempt has been made to ensure the accuracy of the floorplan, measurements of doors, windows and rooms are approximate. These plans are for representation purposes only as defined by RICS Code of Measuring Practice and used as such by any prospective purchaser. Created by Emzo Marketing 2021.