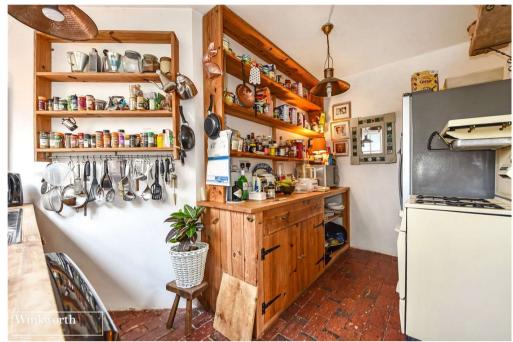

Internally the light-filled rooms are decorated in a cool shade of white which works well with the original wooden doors and beams along with the stripped floorboards and a gorgeous brick tiled entrance hall. To the ground there is a large dual aspect reception with fireplace, small viewing room with vies to the rear, cloakroom, large dining room, kitchen with a true cottage feel and an attached garage with utility area. To the first floor are two generous bedrooms and a large family bathroom with a roll-top bath and walk-in shower.