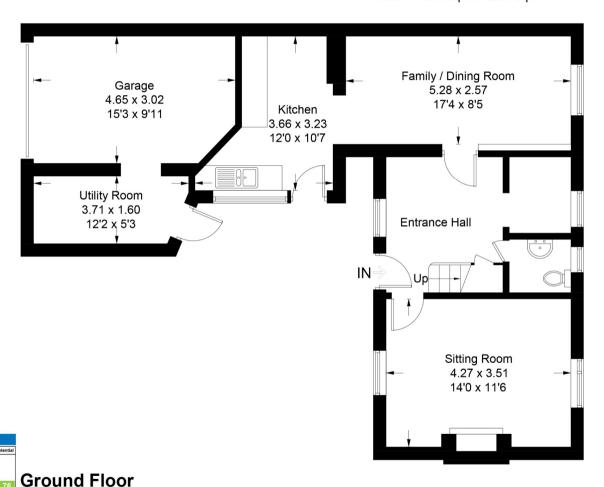

## 17Warwick Road, Worthing, BN11

Approximate Gross Internal Area = 99.2 sq m / 1068 sq ft Garage / Utility Room = 20.6 sq m / 222 sq ft Total = 119.8 sq m / 1290 sq ft

**First Floor** 

## PRODUCED FOR WINKWORTH ESTATE AGENTS.

Whilst every attempt has been made to ensure the accuracy of the floorplan, measurements of doors, windows and rooms are approximate. These plans are for representation purposes only as defined by RICS Code of Measuring Practice and used as such by any prospective purchaser. Created by Emzo Marketing 2021.