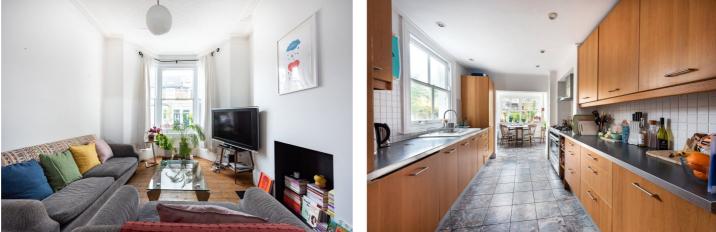

#### **DESCRIPTION:**

A substantial, three double bedroom plus study, freehold house situated moments from Stoke Newington High Street, N16. Standing at an impressive 1786 sqft, accommodation consists of a wonderfully bright, double reception room, large eat-in kitchen with direct access to a fantastic, south facing rear garden. A 330 sqft basement can be access from the ground floor which offers potential to develop STPP. The first floor consists of two well-proportioned double bedrooms, a family sized bathroom and separate wc. The third floor and loft has been cleverly designed to create a study area, bedroom and extra wc.