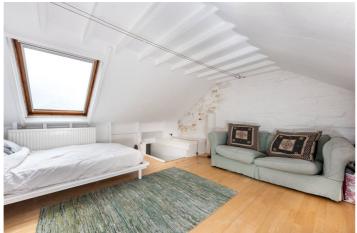

#### **DESCRIPTION:**

A substantial, three double bedroom plus study, freehold house situated moments from Stoke Newington High Street, N16. Standing at an impressive 1786 sqft, accommodation consists of a wonderfully bright, double reception room, large eat-in kitchen with direct access to a fantastic, south facing rear garden. A 330 sqft basement can be access from the ground floor which offers potential to develop STPP. The first floor consists of two well-proportioned double bedrooms, a family sized bathroom and separate wc. The third floor and loft has been cleverly designed to create a study area, bedroom and extra wc.