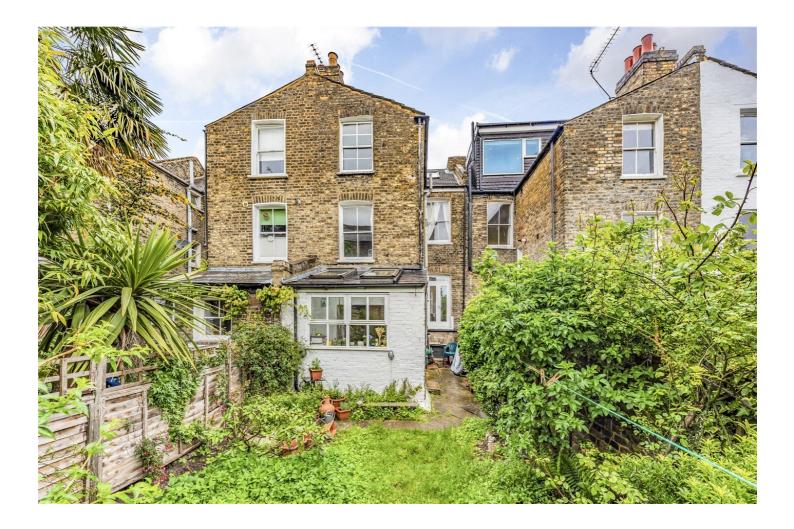

#### **DESCRIPTION:**

A substantial, three double bedroom plus study, freehold house situated moments from Stoke Newington High Street, N16. Standing at an impressive 1786 sqft, accommodation consists of a wonderfully bright, double reception room, large eat-in kitchen with direct access to a fantastic, south facing rear garden. A 330 sqft basement can be access from the ground floor which offers potential to develop STPP. The first floor consists of two well-proportioned double bedrooms, a family sized bathroom and separate wc. The third floor and loft has been cleverly designed to create a study area, bedroom and extra wc.