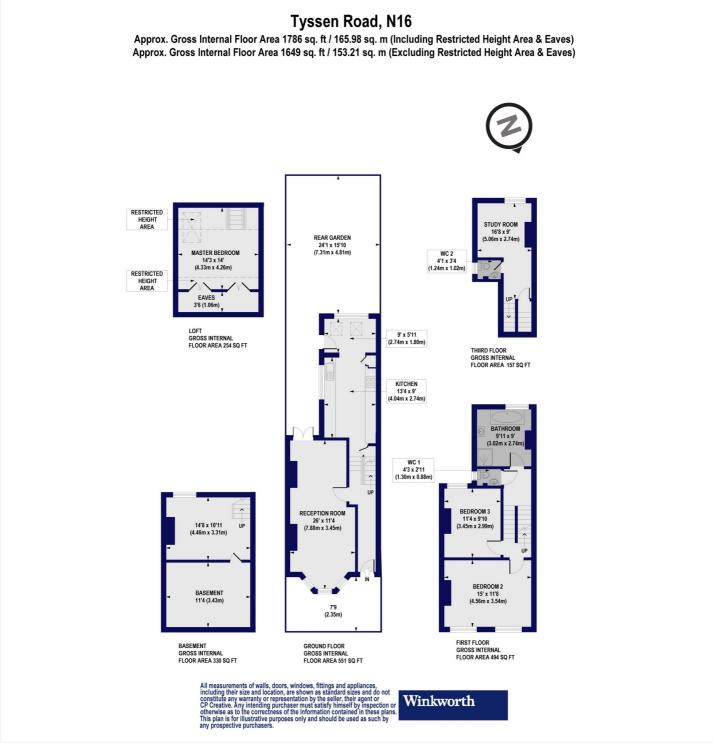

#### **DESCRIPTION:**

A substantial, three double bedroom plus study, freehold house situated moments from Stoke Newington High Street, N16. Standing at an impressive 1786 sqft, accommodation consists of a wonderfully bright, double reception room, large eat-in kitchen with direct access to a fantastic, south facing rear garden. A 330 sqft basement can be access from the ground floor which offers potential to develop STPP. The first floor consists of two well-proportioned double bedrooms, a family sized bathroom and separate wc. The third floor and loft has been cleverly designed to create a study area, bedroom and extra wc.

# Winkworth

See things differently

This floorplan is for illustration purposes only and is not to scale. The position and size of doors, windows, appliances and other features are approximate.

Highbury | 0207 989 7000 | highbury@winkworth.co.uk