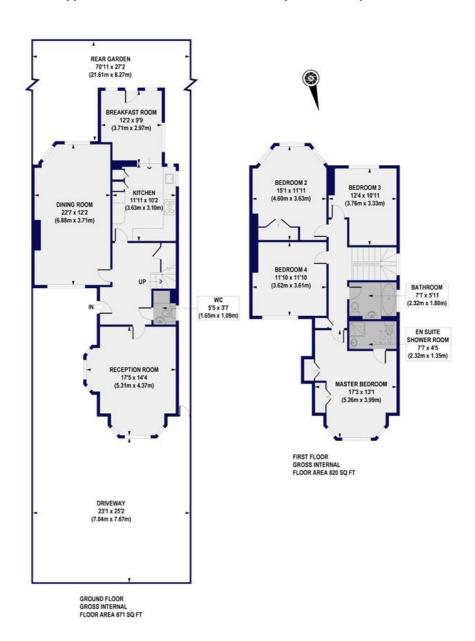

Accommodation comprises on the ground floor, 2 formal reception rooms plus a kitchen and separate dining area and a guest WC. There are 4 double bedrooms on the 1<sup>st</sup> floor and 2 bathrooms (1 en-suite to the principle bedroom).

There is also a substantial loft area (as yet unconverted) which subject to planning would add an additional 2 bedrooms and a further bathroom.

External to the house, at the rear is a secluded 70' South facing lawned garden with a raised patio area. To the front of the house is a paved driveway, suitable for parking 2 cars.

## Dunstan Road, NW11 Approx. Gross Internal Floor Area 1691 sq. ft / 157.14 sq. m

All measurements of walls, doors, windows, fittings and appliances, including their size and location, are shown as standard sizes and do not constitute any warranty or representation by the seller, their agent or CP Creative. Any intending purchaser must satisfy himself by inspection or otherwise as to the correctness of the information contained in these plans.