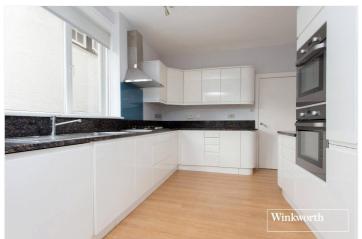

Accommodation comprises on the ground floor, 2 formal reception rooms plus a kitchen and separate dining area and a guest WC. There are 4 double bedrooms on the 1<sup>st</sup> floor and 2 bathrooms (1 en-suite to the principle bedroom).