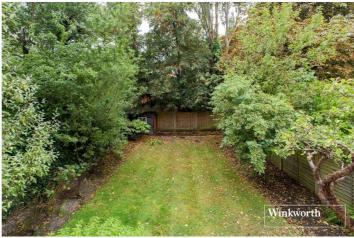

There is also a substantial loft area (as yet unconverted) which subject to planning would add an additional 2 bedrooms and a further bathroom.

External to the house, at the rear is a secluded 70' South facing lawned garden with a raised patio area. To the front of the house is a paved driveway, suitable for parking 2 cars.