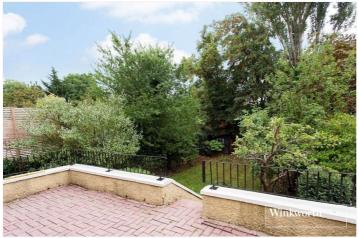

There is also a substantial loft area (as yet unconverted) which subject to planning would add an additional 2 bedrooms and a further bathroom.

External to the house, at the rear is a secluded 70' South facing lawned garden with a raised patio area. To the front of the house is a paved driveway, suitable for parking 2 cars.