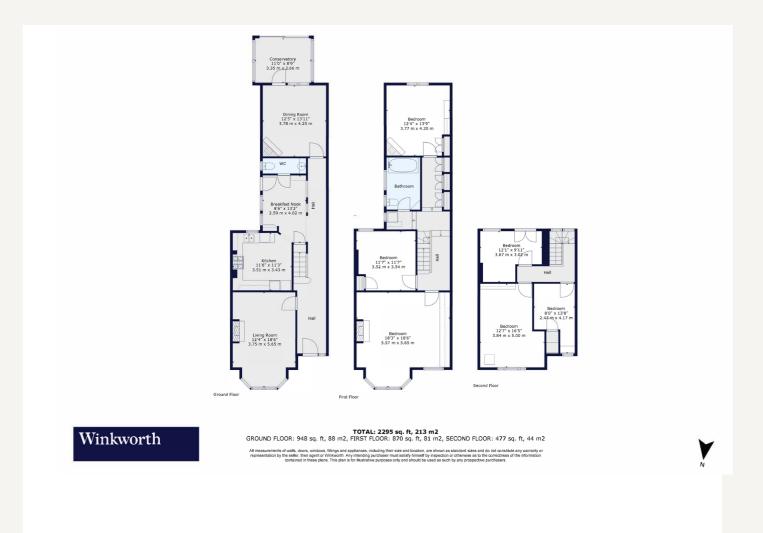

#### **KEY FEATURES**

- Six-bedroom family home
- South-facing private garden
- Conservatory and separate dining room
- Two spacious reception rooms

- Scope to reconfigure and extend (STPP)
- 2295 sq. ft. across three floors
- Close to Brockwell Park and top schools
- Excellent transport links to the City

Set back from the street behind a charming front garden, this spacious six-bedroom family home offers generous proportions, flexible living, and a coveted position between Streatham Hill and Tulse Hill. Spanning over 2,200 square feet across three floors, the house blends original character with practical space, ideal for growing families or those seeking long-term potential. The ground floor opens into a wide entrance hallway with a bright front reception room, complete with large bay windows and period detailing. To the rear, a separate dining room leads through to a glass-roofed conservatory and a delightful south-facing garden—perfect for entertaining or winding down. The kitche and breakfast nook complete the layout, providing plenty of versatility. Six bedrooms are arranged over the upper floors, accompanied by a stylish family bathroom. Each room is well-proportioned, with options for guest rooms, home offices or creative studios depending on need. The layout lends itself to adaptation and future reconfiguration, including potential for further bathrooms or extensions (subject to permissions). Located on the leafy and sought-after Kingsmead Road, the house is well positioned for a mix of local shops, restaurants, and cafés, with excellent transport links from both Tulse Hill and Streatham Hill stations.