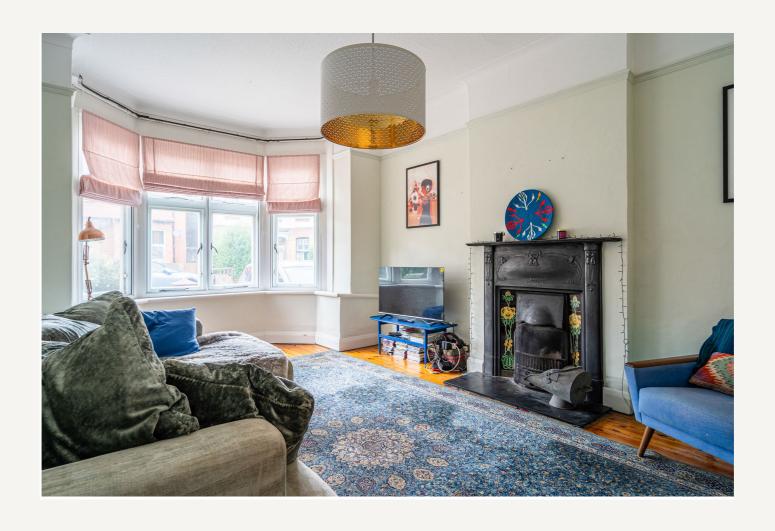

Set back from the street behind a charming front garden, this spacious six-bedroom family home offers generous proportions, flexible living, and a coveted position between Streatham Hill and Tulse Hill. Spanning over 2,200 square feet across three floors, the house blends original character with practical space, ideal for growing families or those seeking long-term potential. The ground floor opens into a wide entrance hallway with a bright front reception room, complete with large bay windows and period detailing. To the rear, a separate dining room leads through to a glass-roofed conservatory and a delightful south-facing garden—perfect for entertaining or winding down. The kitche and breakfast nook complete the layout, providing plenty of versatility. Six bedrooms are arranged over the upper floors, accompanied by a stylish family bathroom. Each room is well-proportioned, with options for guest rooms, home offices or creative studios depending on need. The layout lends itself to adaptation and future reconfiguration, including potential for further bathrooms or extensions (subject to permissions). Located on the leafy and sought-after Kingsmead Road, the house is well positioned for a mix of local shops, restaurants, and cafés, with excellent transport links from both Tulse Hill and Streatham Hill stations.