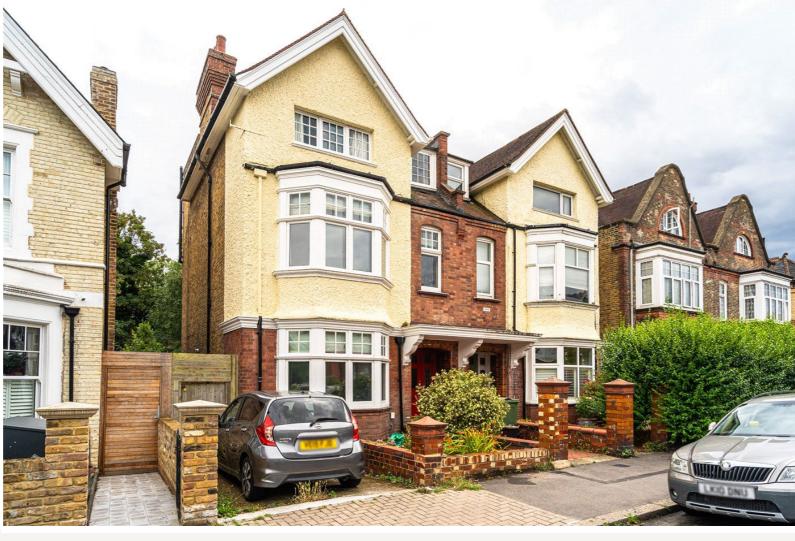

# Kingsmead Road, SW2

£1,350,000 Freehold

Set back from the street behind a charming front garden, this spacious six-bedroom family home offers generous proportions, flexible living, and a coveted position between Streatham Hill and Tulse Hill. Spanning over 2,200 square feet across three floors, the house blends original character with practical space, ideal for growing families or those seeking long-term potential. The ground floor opens into a wide entrance hallway with a bright front reception room, complete with large bay windows and period detailing. To the rear, a separate dining room leads through to a glass-roofed conservatory and a delightful south-facing garden—perfect for entertaining or winding down. The kitche and breakfast nook complete the layout, providing plenty of versatility. Six bedrooms are arranged over the upper floors, accompanied by a stylish family bathroom. Each room is well-proportioned, with options for guest rooms, home offices or creative studios depending on need. The layout lends itself to adaptation and future reconfiguration, including potential for further bathrooms or extensions (subject to permissions). Located on the leafy and sought-after Kingsmead Road, the house is well positioned for a mix of local shops, restaurants, and cafés, with excellent transport links from both Tulse Hill and Streatham Hill stations.