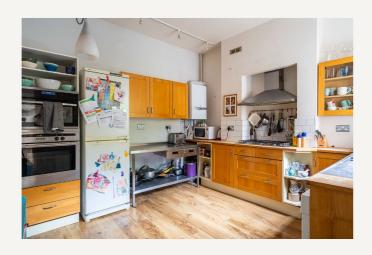

Set back from the street behind a charming front garden, this spacious six-bedroom family home offers generous proportions, flexible living, and a coveted position between Streatham Hill and Tulse Hill. Spanning over 2,200 square feet across three floors, the house blends original character with practical space, ideal for growing families or those seeking long-term potential. The ground floor opens into a wide entrance hallway with a bright front reception room, complete with large bay windows and period detailing. To the rear, a separate dining room leads through to a glass-roofed conservatory and a delightful south-facing garden—perfect for entertaining or winding down. The kitche and breakfast nook complete the layout, providing plenty of versatility. Six bedrooms are arranged over the upper floors, accompanied by a stylish family bathroom. Each room is well-proportioned, with options for guest rooms, home offices or creative studios depending on need. The layout lends itself to adaptation and future reconfiguration, including potential for further bathrooms or extensions (subject to permissions). Located on the leafy and sought-after Kingsmead Road, the house is well positioned for a mix of local shops, restaurants, and cafés, with excellent transport links from both Tulse Hill and Streatham Hill stations.