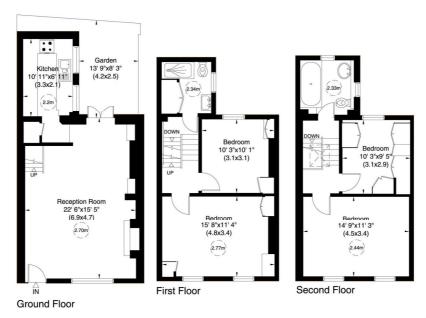

### **DESCRIPTION:**

An attractive and well presented four bedroom Victorian terraced house with rear garden. Accommodation on the ground floor includes a bright west facing double reception room with French windows onto the rear garden and a well-equipped kitchen. There are four double bedrooms and two bathrooms situated on the upper floors.

# **ACCOMMODATION:**

Double Reception Room | Kitchen | Four Bedrooms | Two Bathrooms | Rear Garden

### Jameson Street, W8

Approximate Gross Internal Area 113 sq m/ 1214 sq ft

Not to Scale, for identification only

For guidance only and must not be relied upon as a statement of tact.

I measurements and areas are approximate only (and have been prepared in accordance with the current edition of the RICS Code of Measuring Practice

This floorplan is for illustration purposes only and is not to scale. The position and size of doors, windows, appliances and other features are approximate.

**Tenure: Freehold Council tax band:** G

Please note all figures are approximate