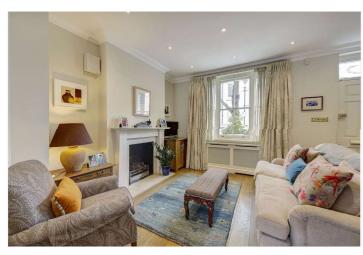

### **DESCRIPTION:**

An attractive and well presented four bedroom Victorian terraced house with rear garden. Accommodation on the ground floor includes a bright west facing double reception room with French windows onto the rear garden and a well-equipped kitchen. There are four double bedrooms and two bathrooms situated on the upper floors.

# **ACCOMMODATION:**

Double Reception Room | Kitchen | Four Bedrooms | Two Bathrooms | Rear Garden