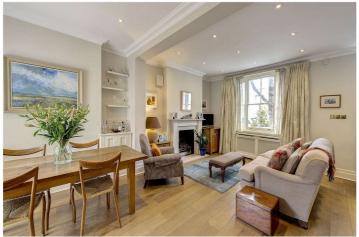

### **DESCRIPTION:**

An attractive and well presented four bedroom Victorian terraced house with rear garden. Accommodation on the ground floor includes a bright west facing double reception room with French windows onto the rear garden and a well-equipped kitchen. There are four double bedrooms and two bathrooms situated on the upper floors.

# **ACCOMMODATION:**

Double Reception Room | Kitchen | Four Bedrooms | Two Bathrooms | Rear Garden