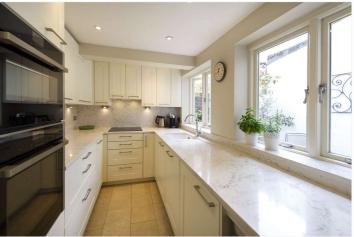

### **DESCRIPTION:**

An attractive and well presented four bedroom Victorian terraced house with rear garden. Accommodation on the ground floor includes a bright west facing double reception room with French windows onto the rear garden and a well-equipped kitchen. There are four double bedrooms and two bathrooms situated on the upper floors.

# **ACCOMMODATION:**

Double Reception Room | Kitchen | Four Bedrooms | Two Bathrooms | Rear Garden