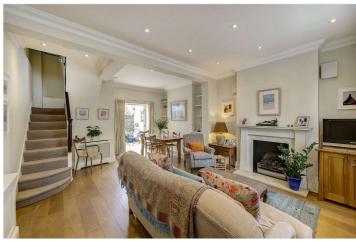

### **DESCRIPTION:**

An attractive and well presented four bedroom Victorian terraced house with rear garden. Accommodation on the ground floor includes a bright west facing double reception room with French windows onto the rear garden and a well-equipped kitchen. There are four double bedrooms and two bathrooms situated on the upper floors.

# **ACCOMMODATION:**

Double Reception Room | Kitchen | Four Bedrooms | Two Bathrooms | Rear Garden