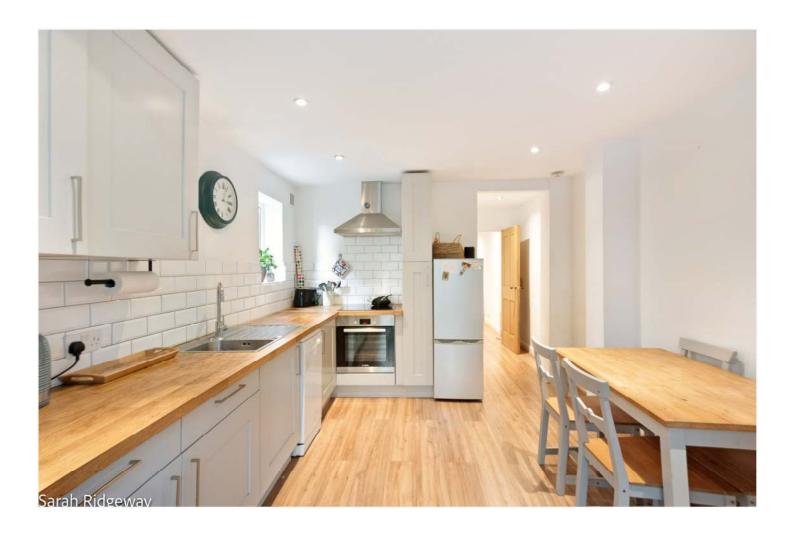

## **DESCRIPTION:**

A great opportunity to purchase this large two double bedroom flat that has been let for nearly 20 years. This garden flat is situated in a prime central East Dulwich location, close to East Dulwich station, on a quiet no through road with residents permit parking. The property offers two good sized double bedrooms, modern bathroom and an open plan kitchen-living, under floor heating (in extension), and bi-fold doors leading out to a private garden to rear. This property has been an exceptionally popular rental property for many years. It is perfectly situated to benefit from easy access to the bars, restaurants, shops and cinema on Lordship Lane as well as direct transport links into Central London via East Dulwich (3-minute walk) or Denmark Hill station including East London tube connections. Offered to the market chain free with early viewing recommended. Please note, the advertising photos were taken three years ago, after the landlord commissioned renovations.

## **AT A GLANCE**

- Two Double Bedrooms
- Garden Flat
- Open Plan Kitchen-Living
- Modern Bathroom
- Private Garden
- Leasehold
- Chain Free