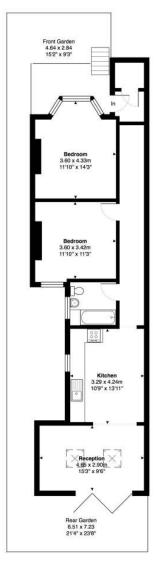

## Derwent Grove, East Dulwich, SE22

Total Area: 74.4 m² ... 801 ft²

This plan is for layout guidance only. Drawn in accordance with RICS guidelines

This floorplan is for illustration purposes only and is not to scale. The position and size of doors, windows, appliances and other features are approximate.