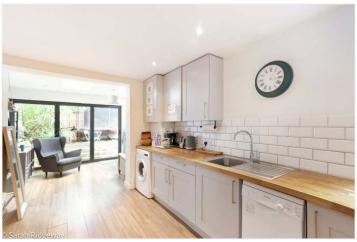

## **DESCRIPTION:**

A great opportunity to purchase this large two double bedroom flat that has been let for nearly 20 years. This garden flat is situated in a prime central East Dulwich location, close to East Dulwich station, on a quiet no through road with residents permit parking. The property offers two good sized double bedrooms, modern bathroom and an open plan kitchen-living, under floor heating (in extension), and bi-fold doors leading out to a private garden to rear. This property has been an exceptionally popular rental property for many years. It is perfectly situated to benefit from easy access to the bars, restaurants, shops and cinema on Lordship Lane as well as direct transport links into Central London via East Dulwich (3-minute walk) or Denmark Hill station including East London tube connections. Offered to the market chain free with early viewing recommended. Please note, the advertising photos were taken three years ago, after the landlord commissioned renovations.

## **AT A GLANCE**

- Two Double Bedrooms
- Garden Flat
- Open Plan Kitchen-Living
- Modern Bathroom
- Private Garden
- Leasehold
- Chain Free