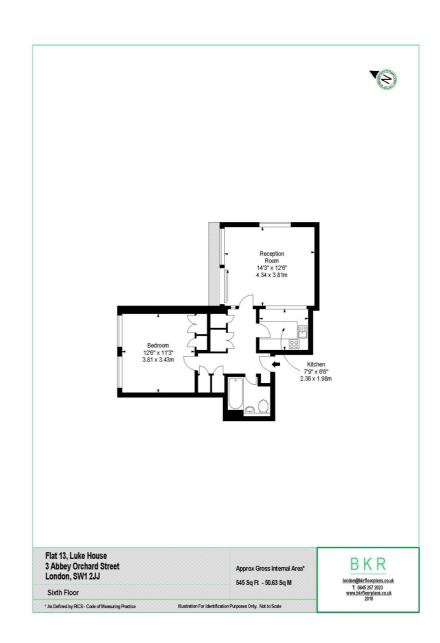

### ABBEY ORCHARD STREET, SW1P £620 PER WEEK

FURNISHED, UNFURNISHED

This stunning one bedroom apartment is bright and spacious and can be found on the sixth floor.

The apartment has a large bright bedroom with a spacious reception area, plenty of storage space, fully fitted kitchen and a modern bathroom. The apartment comes with free wifi and is set up for a Sky subscription.