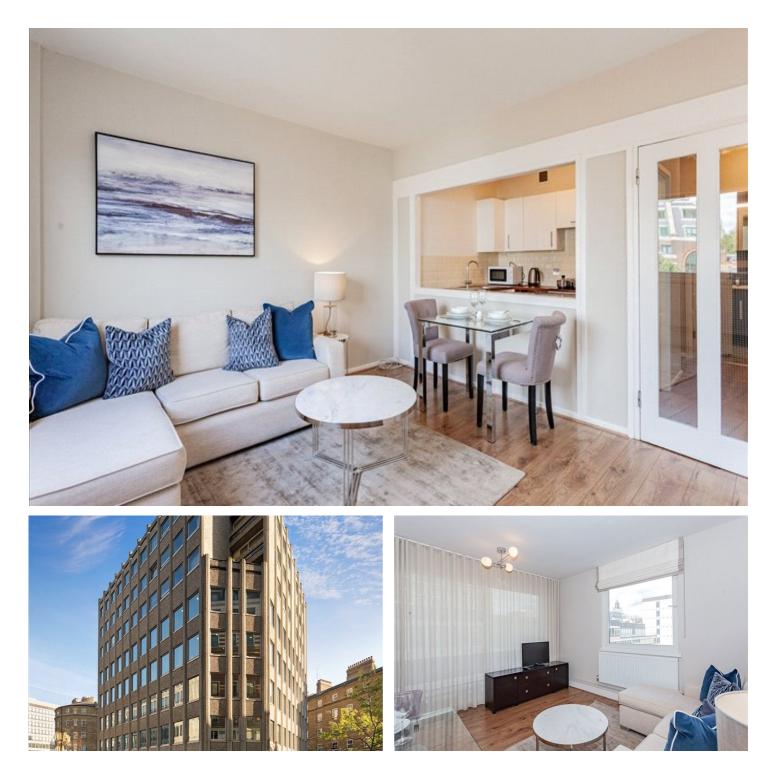

### ABBEY ORCHARD STREET, SW1P £620 PER WEEK

FURNISHED, UNFURNISHED

This stunning one bedroom apartment is bright and spacious and can be found on the sixth floor.

The apartment has a large bright bedroom with a spacious reception area, plenty of storage space, fully fitted kitchen and a modern bathroom. The apartment comes with free wifi and is set up for a Sky subscription.

Luke House offers an excellent variety of 30 newly refurbished studio, one and two bedroom apartments, situated on the upper floors of this purpose built development building, offering flexible accommodation to suit all requirements. The building has a dedicated building manager, secure underground parking, wifi, laundry room and lift service.