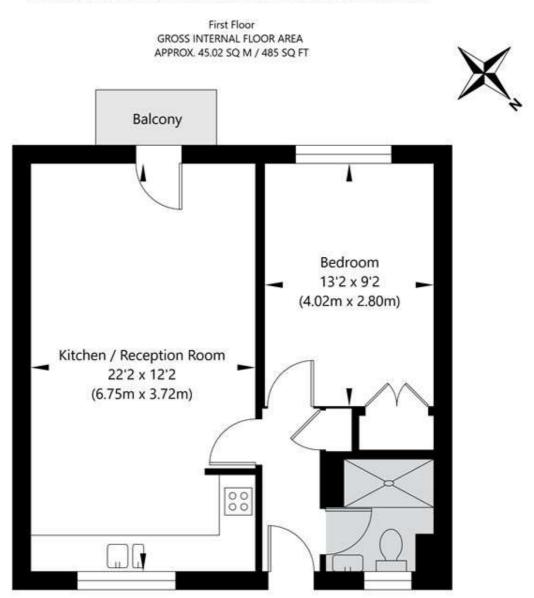

Bedroom | Shower Room | Open Plan Kitchen/Reception | Private Balcony | First Floor | Leasehold

Win<u>kworth</u>

for every step ...

Densham House, Cochrane Street, London NW8 7NT

APPROXIMATE GROSS INTERNAL FLOOR AREA 45.02 SQ M / 485 SQ FT THIS FLOOR PLAN IS FOR ILLUSTRATIVE PURPOSES ONLY AND SHOULD BE USED FOR THIS PURPOSE BY PROSPECTIVE APPLICANTS AS ITS NOT TO SCALE.