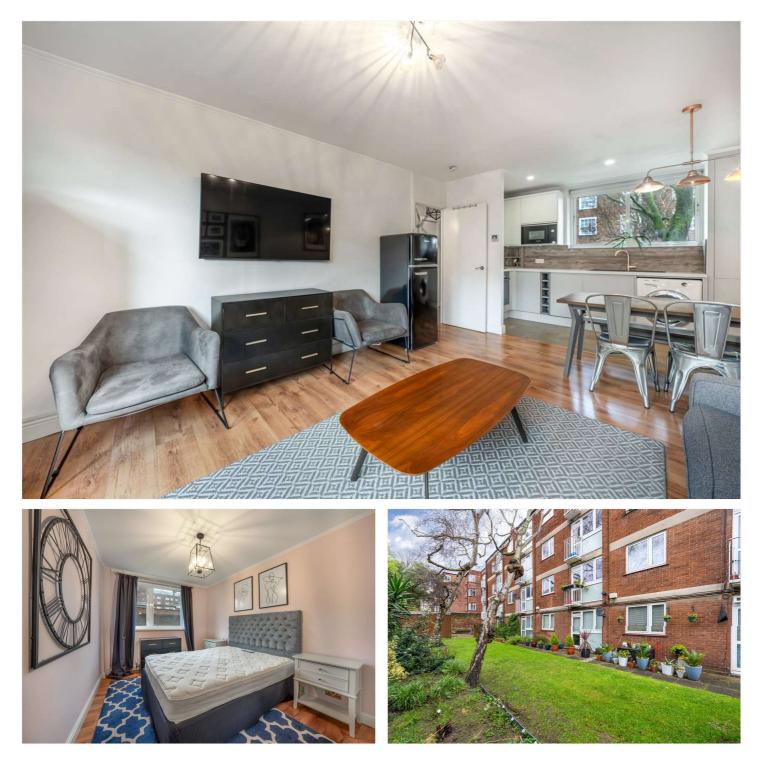

## DENSHAM HOUSE, ST JOHN'S WOOD, LONDON, NW8 £480,000 LEASEHOLD

A delightful one-bedroom, first-floor apartment which would make for an ideal first-time or buy-to-let purchase, located approx 200 metres away from the newly landscaped St John's Wood High Street. The property is fully double-glazed throughout, offers open-plan entertaining space, a communal garden and residents' parking subject to permit. The property has an extended lease and is available for immediate occupation. St John's Wood Church Gardens, Regent's Park, Lord's Cricket Ground and the local Underground Station (Jubilee Line) are all less than half a mile away.

Bedroom | Shower Room | Open Plan Kitchen/Reception | Private Balcony | First Floor | Leasehold

Win<u>kworth</u>

for every step ...

Densham House, Cochrane Street, London NW8 7NT

APPROXIMATE GROSS INTERNAL FLOOR AREA 45.02 SQ M / 485 SQ FT THIS FLOOR PLAN IS FOR ILLUSTRATIVE PURPOSES ONLY AND SHOULD BE USED FOR THIS PURPOSE BY PROSPECTIVE APPLICANTS AS ITS NOT TO SCALE.