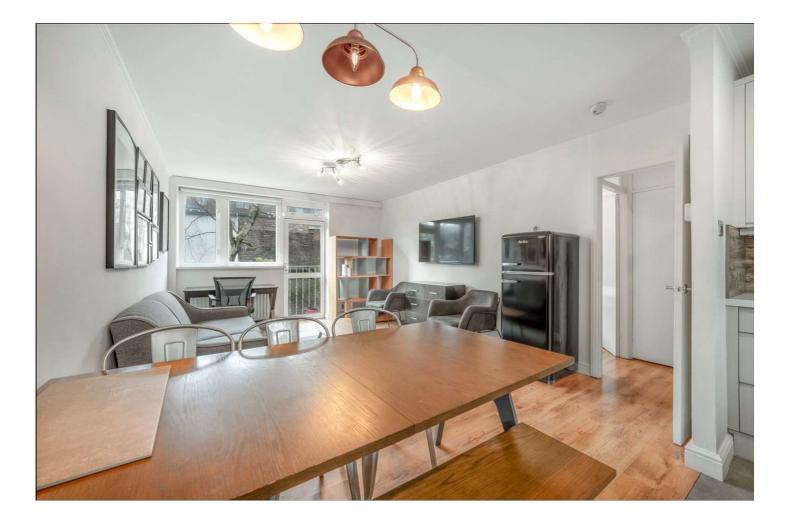

## DENSHAM HOUSE, ST JOHN'S WOOD, LONDON, NW8 £480,000 LEASEHOLD

A delightful one-bedroom, first-floor apartment which would make for an ideal first-time or buy-to-let purchase, located approx 200 metres away from the newly landscaped St John's Wood High Street. The property is fully double-glazed throughout, offers open-plan entertaining space, a communal garden and residents' parking subject to permit. The property has an extended lease and is available for immediate occupation. St John's Wood Church Gardens, Regent's Park, Lord's Cricket Ground and the local Underground Station (Jubilee Line) are all less than half a mile away.

Bedroom | Shower Room | Open Plan Kitchen/Reception | Private Balcony | First Floor | Leasehold

Win<u>kworth</u>

for every step ...

Densham House, Cochrane Street, London NW8 7NT

APPROXIMATE GROSS INTERNAL FLOOR AREA 45.02 SQ M / 485 SQ FT THIS FLOOR PLAN IS FOR ILLUSTRATIVE PURPOSES ONLY AND SHOULD BE USED FOR THIS PURPOSE BY PROSPECTIVE APPLICANTS AS ITS NOT TO SCALE.