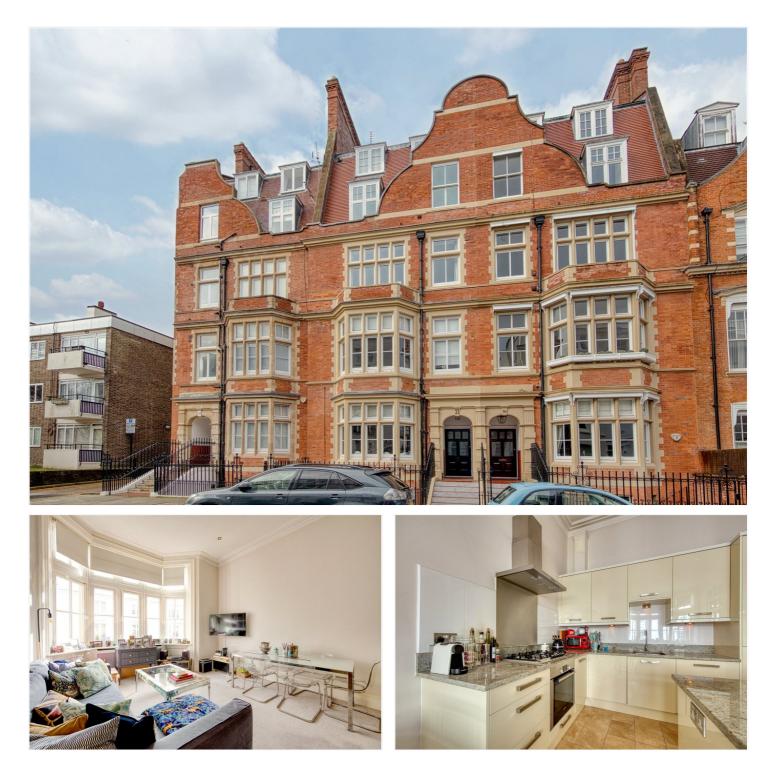

# GLOUCESTER WALK, W8 **£1,100,000 LEASEHOLD**

A CLASSIC AND WELL-PRESENTED TWO BEDROOM FLAT SITUATED ON THE FIRST FLOOR OF A VICTORIAN TERRACED HOUSE WITH ACCESS TO EXTENSIVE AND ATTRACTIVE COMMUNAL GARDENS TO THE REAR.

## **DESCRIPTION:**

A classic and well-presented two bedroom flat situated on the first floor of a Victorian terraced house with access to extensive and attractive communal gardens to the rear. The accommodation consists of a south facing reception room with high ceilings and a bay window, open plan kitchen, double bedroom with en suite bathroom, further bedroom and a shower room.

Gloucester Walk is a sought address situated off Kensington Church Street and in the heart of The Royal Borough of Kensington & Chelsea and close to the excellent shops, restaurants and transport facilities of Kensington High Street and Notting Hill Gate. As well as the superb private communal gardens the green open spaces of both Kensington Gardens and Holland Park are also within easy walking distance.

## **ACCOMMODATION:**

Entrance Hall | Reception Room | Open Plan Kitchen | Principal Bedroom With En Suite Bathroom | Further Bedroom | Shower Room | Access to Communal Gardens