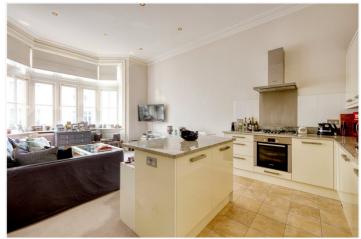

## **DESCRIPTION:**

A classic and well-presented two bedroom flat situated on the first floor of a Victorian terraced house with access to extensive and attractive communal gardens to the rear. The accommodation consists of a south facing reception room with high ceilings and a bay window, open plan kitchen, double bedroom with en suite bathroom, further bedroom and a shower room.

## **ACCOMMODATION:**

Entrance Hall | Reception Room | Open Plan Kitchen | Principal Bedroom With En Suite Bathroom | Further Bedroom | Shower Room | Access to Communal Gardens