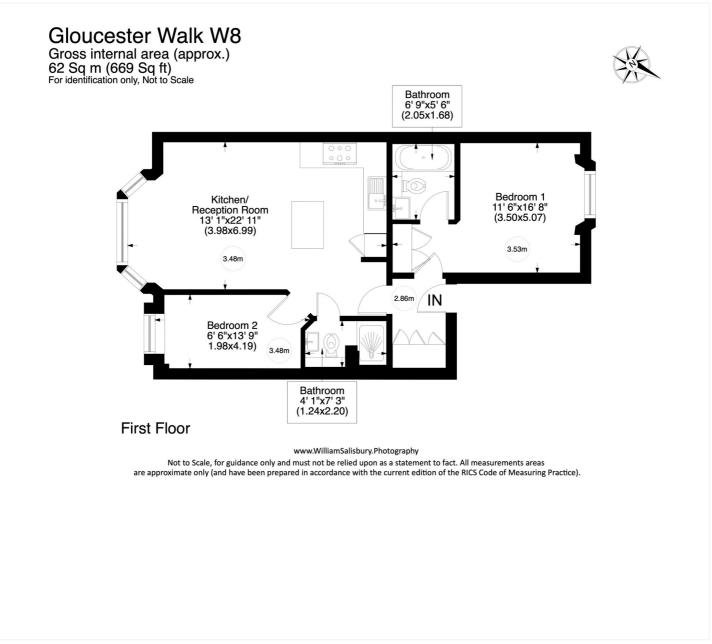

## **ACCOMMODATION:**

Entrance Hall | Reception Room | Open Plan Kitchen | Principal Bedroom With En Suite Bathroom | Further Bedroom | Shower Room | Access to Communal Gardens

## NEAREST PUBLIC TRANSPORT:

High Street Kensington Notting Hill Gate

This floorplan is for illustration purposes only and is not to scale. The position and size of doors, windows, appliances and other features are approximate.