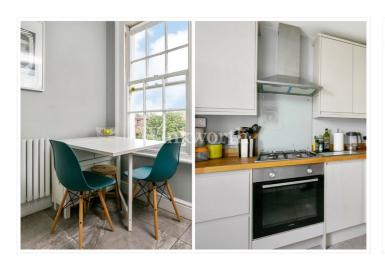

## **DESCRIPTION:**

The accommodation extends to 853 Sq.ft/79.23 Sq.m. Entry is from the ground floor, up to the first floor with split-level landing. Featuring - a sash bay fronted living room at the front, a large modern bedroom. family bathroom as well as a kitchen breakfast room. Up above the large loft space is converted creating a bright master bedroom with Juliette balcony affording amazing views and benifitting from an en-suite shower room plus storage.