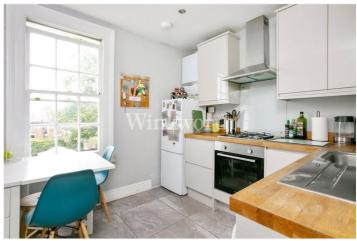

## **DESCRIPTION:**

The accommodation extends to 853 Sq.ft/79.23 Sq.m. Entry is from the ground floor, up to the first floor with split-level landing. Featuring - a sash bay fronted living room at the front, a large modern bedroom. family bathroom as well as a kitchen breakfast room. Up above the large loft space is converted creating a bright master bedroom with Juliette balcony affording amazing views and benifitting from an en-suite shower room plus storage.