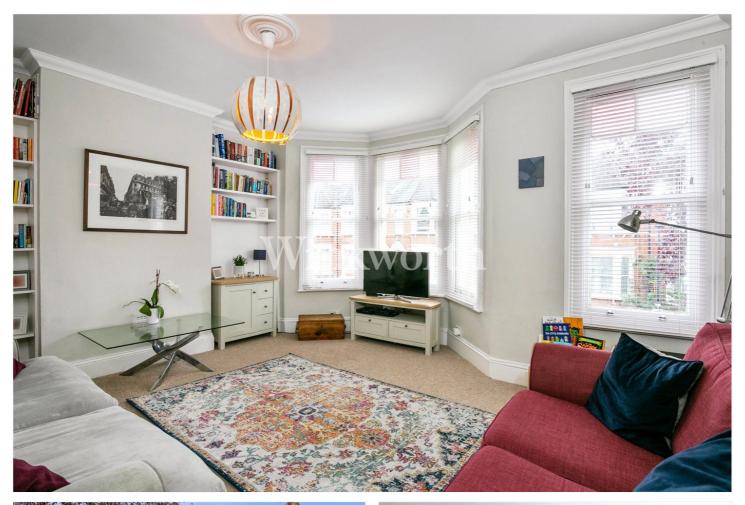

## **DESCRIPTION:**

The accommodation extends to 853 Sq.ft/79.23 Sq.m. Entry is from the ground floor, up to the first floor with split-level landing. Featuring - a sash bay fronted living room at the front, a large modern bedroom. family bathroom as well as a kitchen breakfast room. Up above the large loft space is converted creating a bright master bedroom with Juliette balcony affording amazing views and benifitting from an en-suite shower room plus storage.