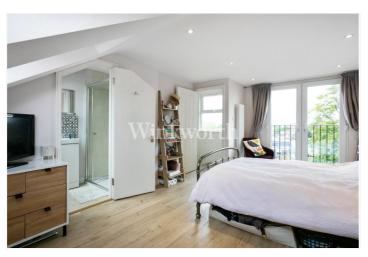

## **DESCRIPTION:**

The accommodation extends to 853 Sq.ft/79.23 Sq.m. Entry is from the ground floor, up to the first floor with split-level landing. Featuring - a sash bay fronted living room at the front, a large modern bedroom. family bathroom as well as a kitchen breakfast room. Up above the large loft space is converted creating a bright master bedroom with Juliette balcony affording amazing views and benifitting from an en-suite shower room plus storage.