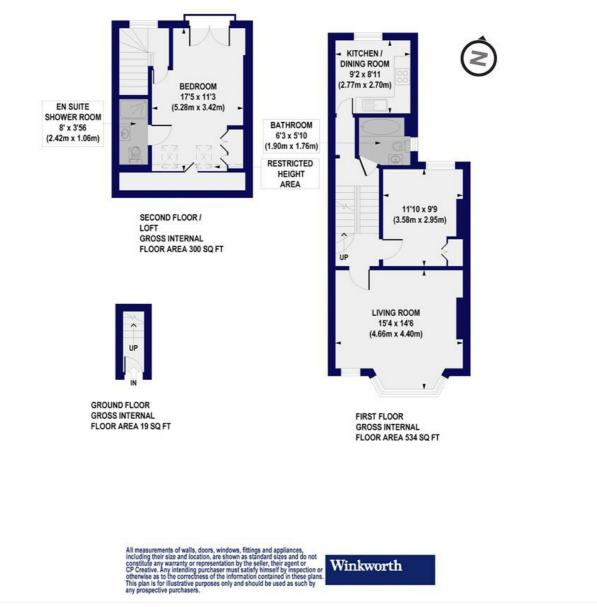

## **Beresford Road, N8**

Approx. Gross Internal Floor Area 853 sq. ft / 79.23 sq. m (Including Restricted Height Area) Approx. Gross Internal Floor Area 802 sq. ft / 74.49 sq. m (Excluding Restricted Height Area)

This floorplan is for illustration purposes only and is not to scale. The position and size of doors, windows, appliances and other features are approximate.

Harringay | 020 8800 5151 | harringay@winkworth.co.uk