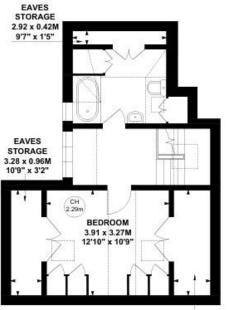

#### Astwood Mews, SW7

Approximate gross internal area 97.27 sq m / 1047 sq ft (Including Eaves Storage) Eaves Storage 8.09 sq m / 87 sq ft

Key : CH - Ceiling Height

First Floor

Second Floor StorAge 3.28 x 1.14M 109" x 3'9"

Entrance/ Ground Floor

Not to scale, for guidance only and must not be relied upon as a statement of fact. All measurements and areas are approximate only