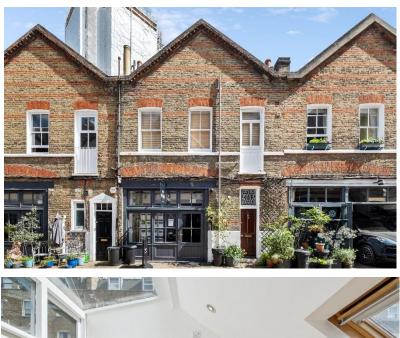

## Astwood Mews, SW7

### South Kensington

This charming two-bedroom apartment, situated in the desirable Astwood Mews SW7, offers a rare combination of privacy and convenience just a 3-minute walk from Gloucester Road station. The apartment features two beautifully proportioned bedrooms, with the primary bedroom benefiting from an en-suite bathroom. A second well-appointed bathroom serves the additional bedroom and guests. Both bathrooms have been finished to a high standard with quality fixtures and fittings.

Located within walking distance of Gloucester Road station, which offers convenient access to the District, Circle, and Piccadilly lines, connecting you to London's business districts, cultural landmarks, and entertainment venues.