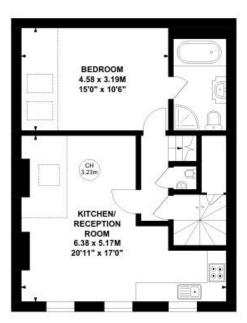

#### Astwood Mews, SW7

Approximate gross internal area 97.27 sq m / 1047 sq ft (Including Eaves Storage) Eaves Storage 8.09 sq m / 87 sq ft

Key : CH - Ceiling Height

First Floor

Second Floor StorAge 3.28 x 1.14M 109" x 3'9"

Entrance/ Ground Floor

Not to scale, for guidance only and must not be relied upon as a statement of fact. All measurements and areas are approximate only