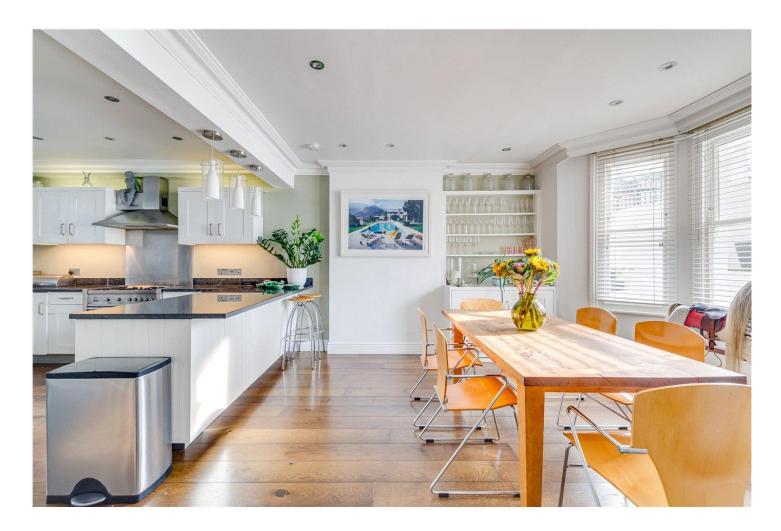

## DESCRIPTION

This superb family home arranged over four floors has an excellent balance of living and entertaining space. The generous open plan kitchen/dining room is flooded with natural light and has a comprehensive range of fitted units. There is also a separate downstairs cloakroom and utility room on this floor. The ground floor comprises a spacious reception room with high ceilings and French doors leading out to a balcony. There is a separate study area that opens out onto a private patio garden which is an ideal spot for alfresco dining. The first floor comprises two double bedrooms and a modern family shower room. The master bedroom is located on the top floor with access to a balcony offering beautiful views, served by an additional family bathroom with a shower and bath. All bedrooms benefit from a full range of large built-in wardrobes. There is ample storage throughout.