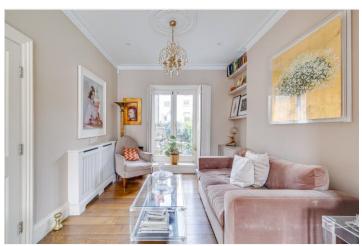

## DESCRIPTION

This superb family home arranged over four floors has an excellent balance of living and entertaining space. The generous open plan kitchen/dining room is flooded with natural light and has a comprehensive range of fitted units. There is also a separate downstairs cloakroom and utility room on this floor. The ground floor comprises a spacious reception room with high ceilings and French doors leading out to a balcony. There is a separate study area that opens out onto a private patio garden which is an ideal spot for alfresco dining. The first floor comprises two double bedrooms and a modern family shower room. The master bedroom is located on the top floor with access to a balcony offering beautiful views, served by an additional family bathroom with a shower and bath. All bedrooms benefit from a full range of large built-in wardrobes. There is ample storage throughout.