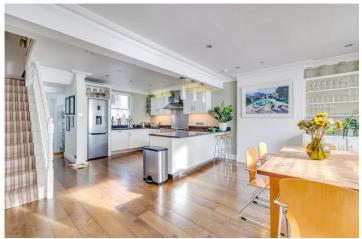

## DESCRIPTION

This superb family home arranged over four floors has an excellent balance of living and entertaining space. The generous open plan kitchen/dining room is flooded with natural light and has a comprehensive range of fitted units. There is also a separate downstairs cloakroom and utility room on this floor. The ground floor comprises a spacious reception room with high ceilings and French doors leading out to a balcony. There is a separate study area that opens out onto a private patio garden which is an ideal spot for alfresco dining. The first floor comprises two double bedrooms and a modern family shower room. The master bedroom is located on the top floor with access to a balcony offering beautiful views, served by an additional family bathroom with a shower and bath. All bedrooms benefit from a full range of large built-in wardrobes. There is ample storage throughout.