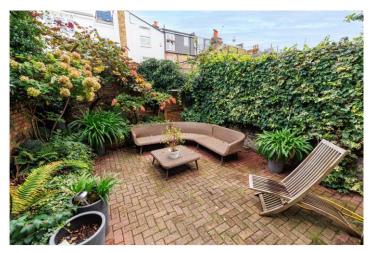

## DESCRIPTION

This superb family home arranged over four floors has an excellent balance of living and entertaining space. The generous open plan kitchen/dining room is flooded with natural light and has a comprehensive range of fitted units. There is also a separate downstairs cloakroom and utility room on this floor. The ground floor comprises a spacious reception room with high ceilings and French doors leading out to a balcony. There is a separate study area that opens out onto a private patio garden which is an ideal spot for alfresco dining. The first floor comprises two double bedrooms and a modern family shower room. The master bedroom is located on the top floor with access to a balcony offering beautiful views, served by an additional family bathroom with a shower and bath. All bedrooms benefit from a full range of large built-in wardrobes. There is ample storage throughout.