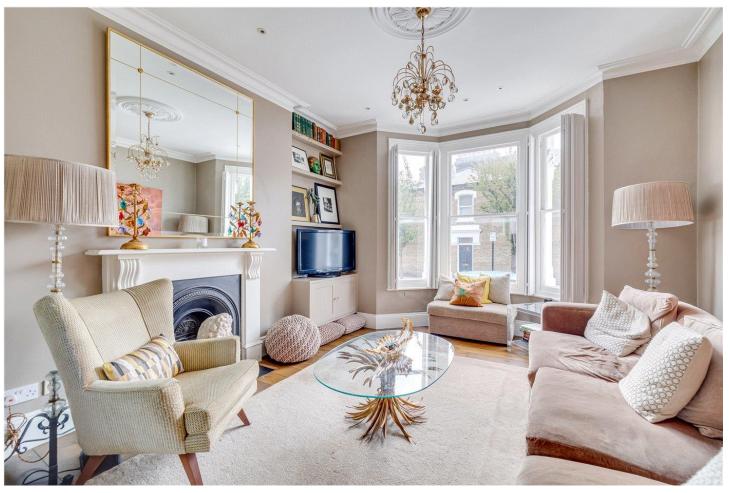

## DESCRIPTION

This superb family home arranged over four floors has an excellent balance of living and entertaining space. The generous open plan kitchen/dining room is flooded with natural light and has a comprehensive range of fitted units. There is also a separate downstairs cloakroom and utility room on this floor. The ground floor comprises a spacious reception room with high ceilings and French doors leading out to a balcony. There is a separate study area that opens out onto a private patio garden which is an ideal spot for alfresco dining. The first floor comprises two double bedrooms and a modern family shower room. The master bedroom is located on the top floor with access to a balcony offering beautiful views, served by an additional family bathroom with a shower and bath. All bedrooms benefit from a full range of large built-in wardrobes. There is ample storage throughout.