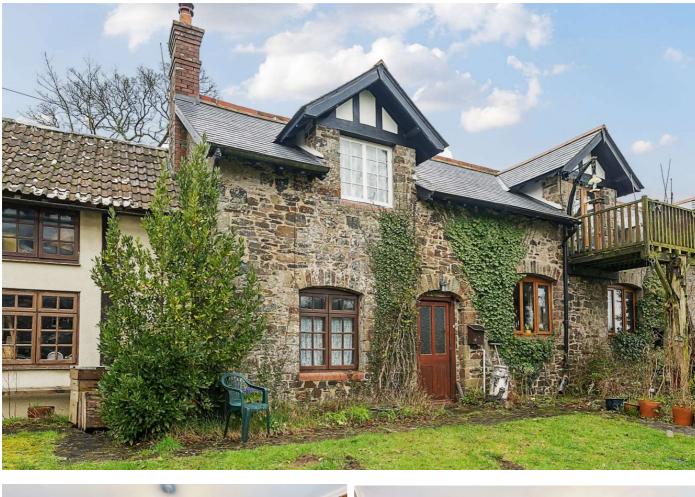

# Guide Price £150,000

Nestled amidst the picturesque Devon countryside, The Dairy stands as a beautifully converted building, offering spacious living space within a serene rural environment.

Dating back around 200 years, constructed of stone with a tiled roof, this charming property underwent conversion around 1989. Inside, it features a living room/kitchen/dining room, cloakroom, study, one bedroom, office and downstairs per month Ground rent: £25.00pa bathroom.