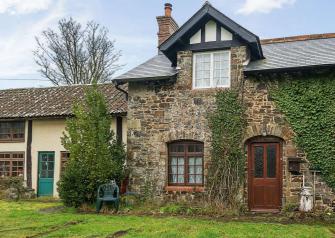

# Guide Price £150,000

Nestled amidst the picturesque Devon countryside, The Dairy stands as a beautifully converted building, offering spacious living space within a serene rural environment.

Dating back around 200 years, constructed of stone with a tiled roof, this charming property underwent conversion around 1989. Inside, it features a living room/kitchen/dining room, cloakroom, study, one bedroom, office and downstairs per month Ground rent: £25.00pa bathroom.

AT A GLANCE:

One Bedroom

Office/Study

Open Plan Living

Downstairs Bathroom

Rural Location

Off Road Parking

No Onward Chain