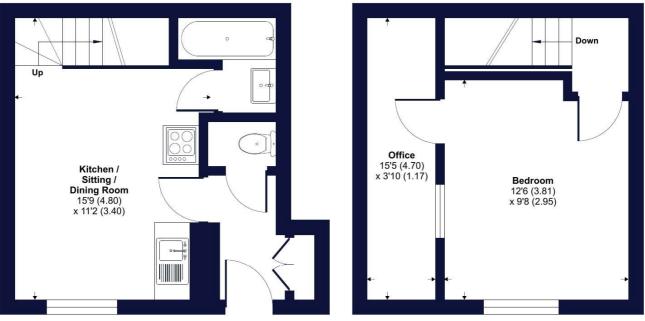

### Morchard Bishop, Devon, EX17

Approximate Area = 472 sq ft / 43.8 sq m For identification only - Not to scale

GROUND FLOOR

FIRST FLOOR

Floor plan produced in accordance with RICS Property Measurement Standards incorporating International Property Measurement Standards (IPMS2 Residential). © ntchecom 2024. Produced for Winkworth. REF: 1093744