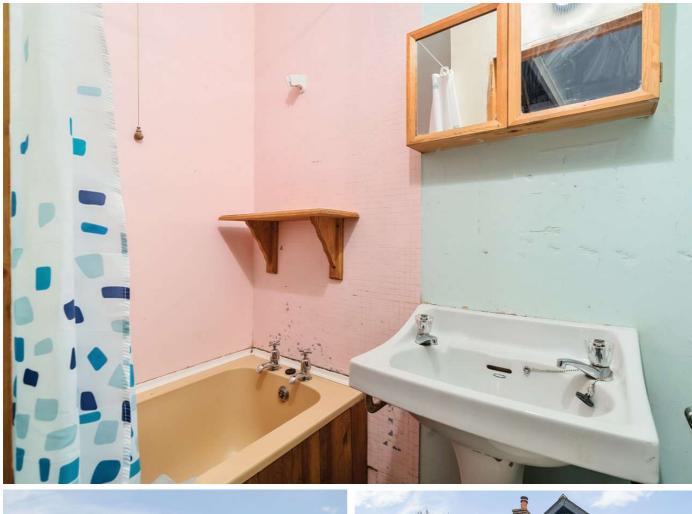

Dating back around 200 years, constructed of stone with a tiled roof, this charming property underwent conversion around 1989. Inside, it features a living room/kitchen/dining room, cloakroom, study, one bedroom, office and downstairs per month Ground rent: £25.00pa bathroom.

AT A GLANCE:

One Bedroom

Office/Study

Open Plan Living

Downstairs Bathroom

Rural Location

Off Road Parking

No Onward Chain