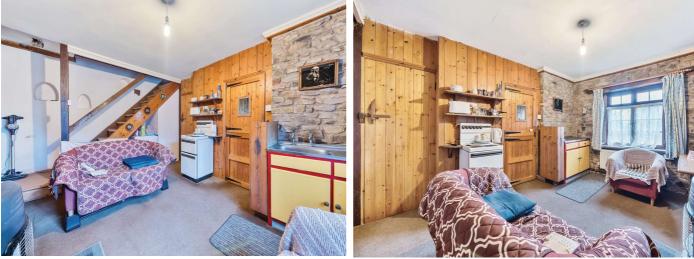

Dating back around 200 years, constructed of stone with a tiled roof, this charming property underwent conversion around 1989. Inside, it features a living room/kitchen/dining room, cloakroom, study, one bedroom, office and downstairs per month Ground rent: £25.00pa bathroom.

AT A GLANCE:

One Bedroom

Office/Study

Open Plan Living

Downstairs Bathroom

Rural Location

Off Road Parking

No Onward Chain