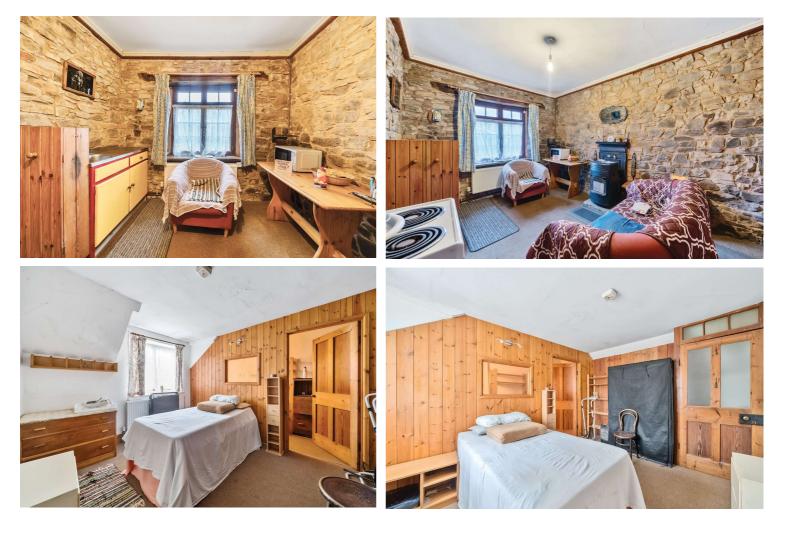

Dating back around 200 years, constructed of stone with a tiled roof, this charming property underwent conversion around 1989. Inside, it features a living room/kitchen/dining room, cloakroom, study, one bedroom, office and downstairs per month Ground rent: £25.00pa bathroom.

AT A GLANCE:

One Bedroom

Office/Study

Open Plan Living

Downstairs Bathroom

Rural Location

Off Road Parking

No Onward Chain