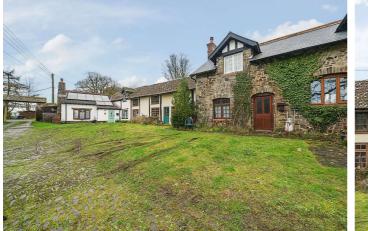

# Guide Price £150,000

Nestled amidst the picturesque Devon countryside, The Dairy stands as a beautifully converted building, offering spacious living space within a serene rural environment.

Dating back around 200 years, constructed of stone with a tiled roof, this charming property underwent conversion around 1989. Inside, it features a living room/kitchen/dining room, cloakroom, study, one bedroom, office and downstairs per month Ground rent: £25.00pa bathroom.

There is communal off road parking available for residents which is just a short walk from the property.

The local area is adorned with an extensive network of footpaths and bridleways, making it an ideal haven for walking and exploring the countryside.