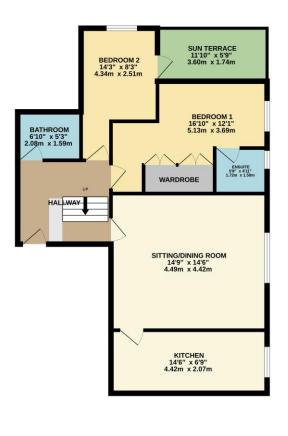

Offered for sale in very good condition with vacant possession.

FIRST FLOOR 797 sq.ft. (74.0 sq.m.) approx.

*If you are considering purchasing this property as a 'buy to let' investment, please contact a member of our Lettings team on 01202 767313 for a rental valuation* 