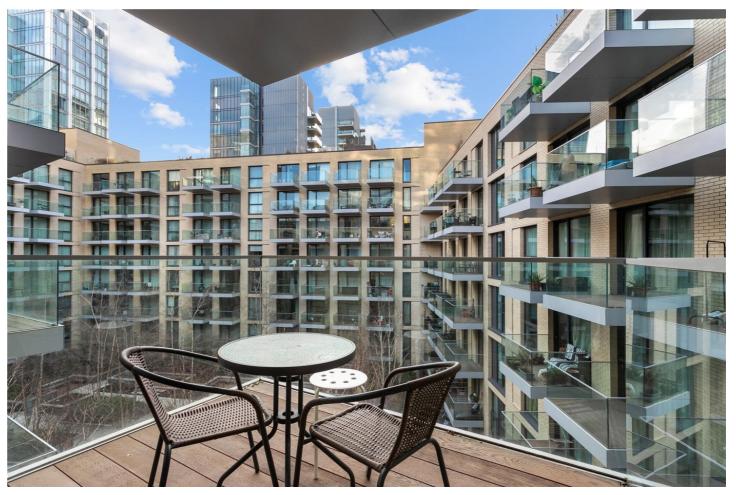

## **DESCRIPTION:**

This stylish apartment offers 643 sqft of living space on the 5th floor, with a peaceful courtyard-facing view.

The contemporary kitchen features high-end fittings and can be closed off with sliding doors, perfect for heavier cooking, while still maintaining a seamless connection to the open-plan living area. This space extends onto a private balcony, ideal for your morning coffee or unwinding in the evening.

Having been owner-occupied, the apartment has been maintained to an exceptional standard, ensuring it is in pristine condition.

Situated in Meranti House, one of the premium buildings within the sought-after Goodmans Fields development, residents enjoy a wealth of luxury amenities, including an onsite gymnasium, swimming pool, spa facilities, 24-hour concierge, and a private cinema room.

Ideally located, the apartment is just 0.6 miles from Spitalfields Market, offering a vibrant atmosphere and easy access to public transport, with Aldgate East Underground Station (0.2 miles), Whitechapel Underground Station (0.6 miles), and Liverpool Street Station (1.0 mile) all close by.