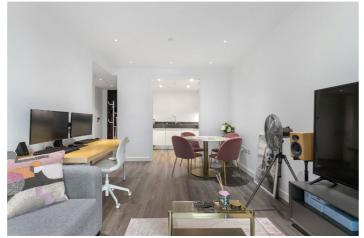

## **DESCRIPTION:**

This stylish apartment offers 643 sqft of living space on the 5th floor, with a peaceful courtyard-facing view.

The contemporary kitchen features high-end fittings and can be closed off with sliding doors, perfect for heavier cooking, while still maintaining a seamless connection to the open-plan living area. This space extends onto a private balcony, ideal for your morning coffee or unwinding in the evening.

The spacious bedroom features a large built-in wardrobe, providing ample storage, while additional hallway storage ensures plenty of space for coats and essentials. The modern bathroom is fitted with a walk-in shower, bath, and toilet.