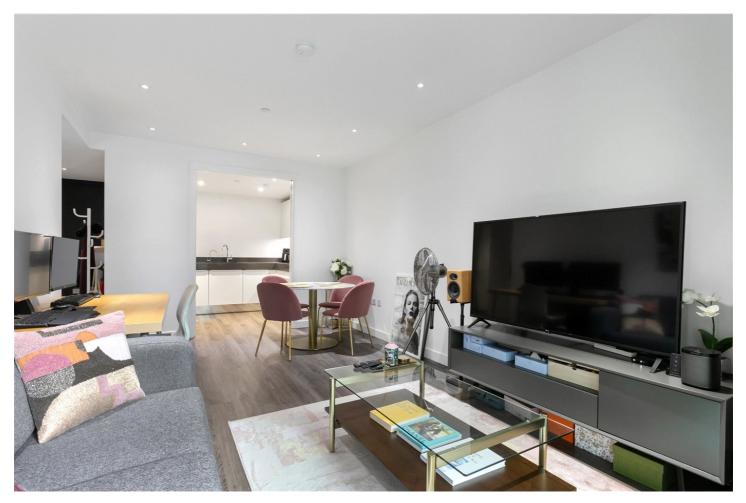

## **DESCRIPTION:**

This stylish apartment offers 643 sqft of living space on the 5th floor, with a peaceful courtyard-facing view.

The contemporary kitchen features high-end fittings and can be closed off with sliding doors, perfect for heavier cooking, while still maintaining a seamless connection to the open-plan living area. This space extends onto a private balcony, ideal for your morning coffee or unwinding in the evening.