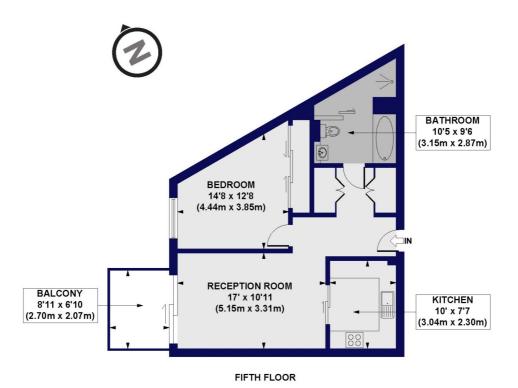

## Alie Street, E1 Approx. Gross Internal Floor Area 643 sq. ft / 59.74 sq. m

All measurements of walls, doors, windows, fittings and appliances including their size and location, are shown as standard sizes and do not constitute any warranty or representation by the seller, their agent or CP Creative. Any intending purchaser must easify himself by inspection or otherwise as to the correctness of the information contained in these plans. This plan is for illustrative purposes only and should be used as such by any prospective purchasers.

Winkworth

This floorplan is for illustration purposes only and is not to scale. The position and size of doors, windows, appliances and other features are approximate.

Shoreditch | 020 7749 7650 | shoreditch@winkworth.co.uk