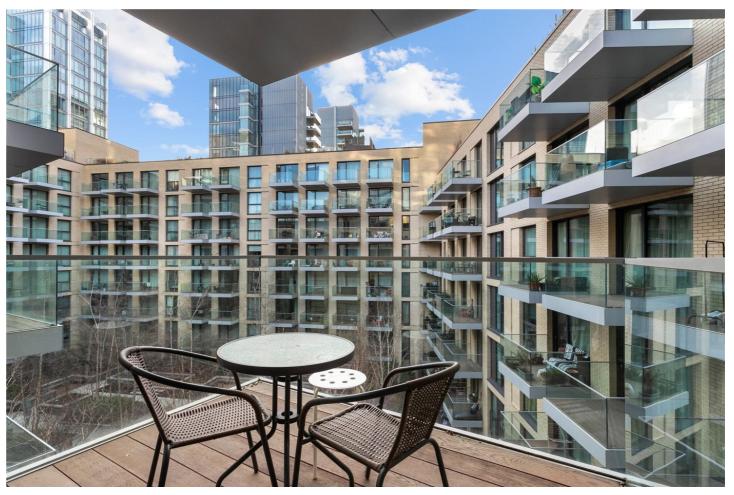

## **DESCRIPTION:**

This stylish apartment offers 643 sqft of living space on the 5th floor, with a peaceful courtyard-facing view.

The contemporary kitchen features high-end fittings and can be closed off with sliding doors, perfect for heavier cooking, while still maintaining a seamless connection to the open-plan living area. This space extends onto a private balcony, ideal for your morning coffee or unwinding in the evening.

Having been owner-occupied, the apartment has been maintained to an exceptional standard, ensuring it is in pristine condition.

Situated in Meranti House, one of the premium buildings within the sought-after Goodmans Fields development, residents enjoy a wealth of luxury amenities, including an onsite gymnasium, swimming pool, spa facilities, 24-hour concierge, and a private cinema room.