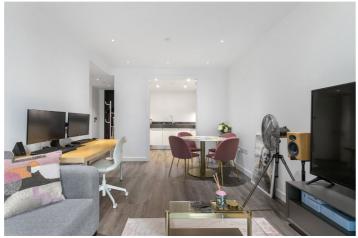

## **DESCRIPTION:**

This stylish apartment offers 643 sqft of living space on the 5th floor, with a peaceful courtyard-facing view.

The contemporary kitchen features high-end fittings and can be closed off with sliding doors, perfect for heavier cooking, while still maintaining a seamless connection to the open-plan living area. This space extends onto a private balcony, ideal for your morning coffee or unwinding in the evening.

The spacious bedroom features a large built-in wardrobe, providing ample storage, while additional hallway storage ensures plenty of space for coats and essentials. The modern bathroom is fitted with a walk-in shower, bath, and toilet.