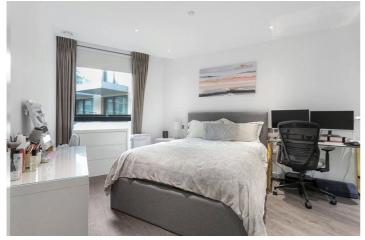

The spacious bedroom features a large built-in wardrobe, providing ample storage, while additional hallway storage ensures plenty of space for coats and essentials. The modern bathroom is fitted with a walk-in shower, bath, and toilet.