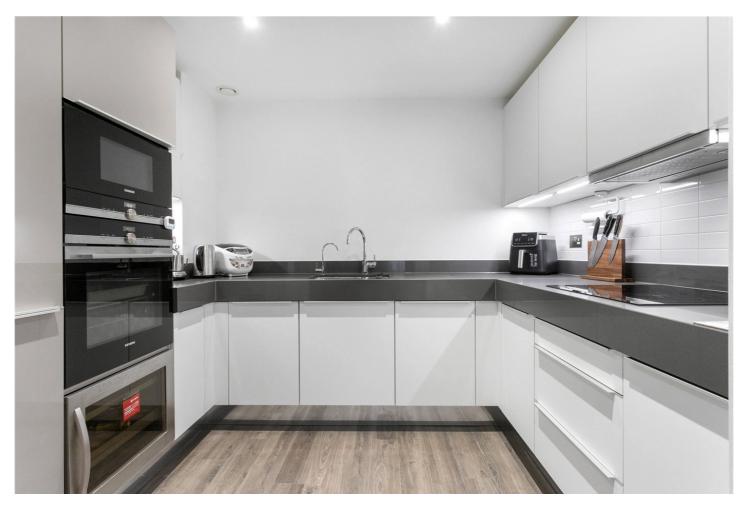

## **DESCRIPTION:**

This stylish apartment offers 643 sqft of living space on the 5th floor, with a peaceful courtyard-facing view.

The contemporary kitchen features high-end fittings and can be closed off with sliding doors, perfect for heavier cooking, while still maintaining a seamless connection to the open-plan living area. This space extends onto a private balcony, ideal for your morning coffee or unwinding in the evening.