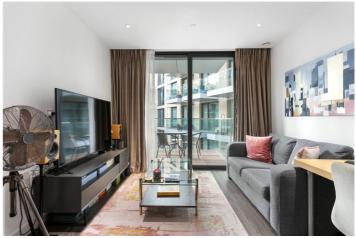

## **DESCRIPTION:**

This stylish apartment offers 643 sqft of living space on the 5th floor, with a peaceful courtyard-facing view.

The contemporary kitchen features high-end fittings and can be closed off with sliding doors, perfect for heavier cooking, while still maintaining a seamless connection to the open-plan living area. This space extends onto a private balcony, ideal for your morning coffee or unwinding in the evening.