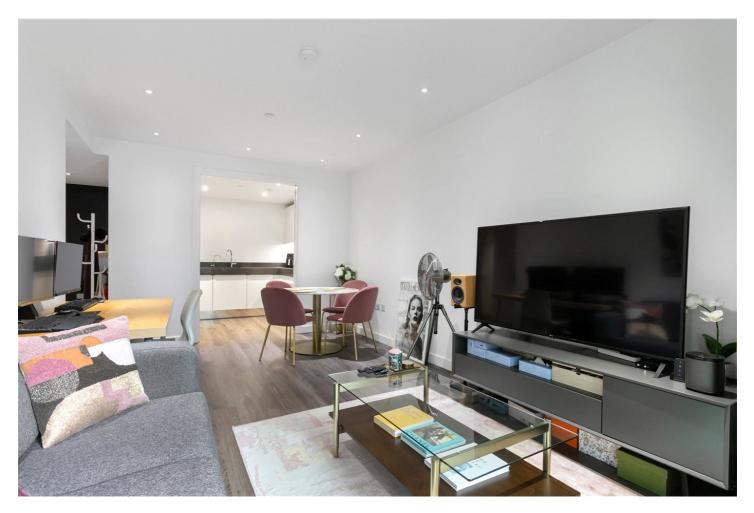

## **DESCRIPTION:**

This stylish apartment offers 643 sqft of living space on the 5th floor, with a peaceful courtyard-facing view.

The contemporary kitchen features high-end fittings and can be closed off with sliding doors, perfect for heavier cooking, while still maintaining a seamless connection to the open-plan living area. This space extends onto a private balcony, ideal for your morning coffee or unwinding in the evening.

The spacious bedroom features a large built-in wardrobe, providing ample storage, while additional hallway storage ensures plenty of space for coats and essentials. The modern bathroom is fitted with a walk-in shower, bath, and toilet.