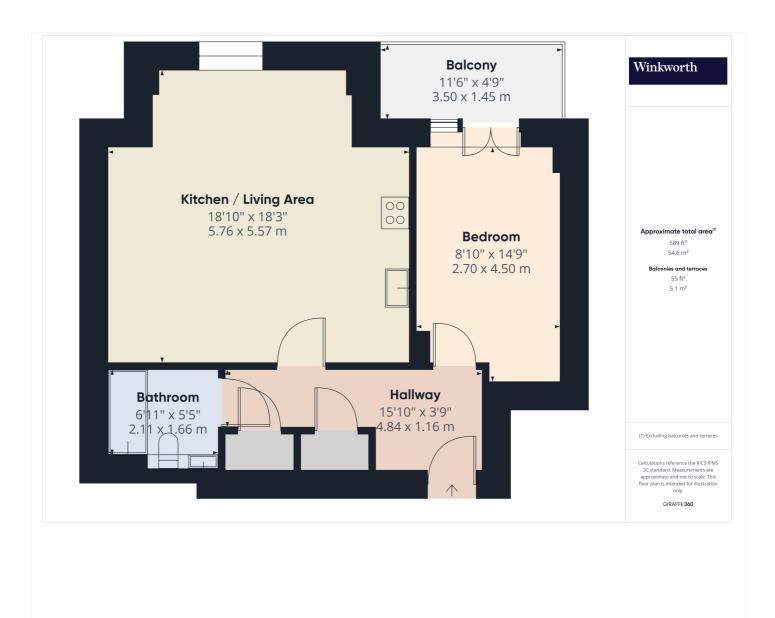

This floorplan is for illustration purposes only and is not to scale. The position and size of doors, windows, appliances and other features are approximate.

Reading | 0118 4022 300 | reading@winkworth.co.uk