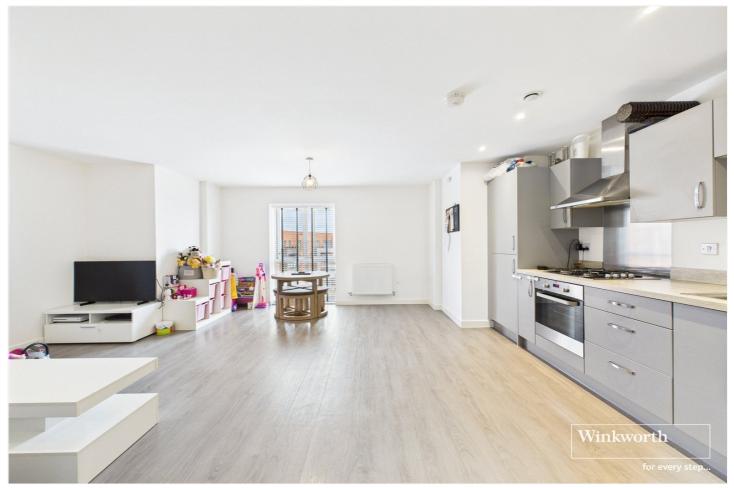

## **DESCRIPTION:**

A contemporary one bedroom fourth floor apartment set in this convenient location a mile to the west of Reading town centre. Built by Bellway homes in 2021 this well presented apartment complete with a balcony would suite first time buyers, someone downsizing or make a great investment. Living accommodation comprises a spacious open plan living space with a modern fitted kitchen complete with a range of integrated appliances, a contemporary bathroom and double bedroom with a balcony offering far reaching views and perfect for relaxing with a glass of wine in the evening or your morning coffee. The property also has access to a roof terrace with views over Reading's rooftops and the Chilterns. The property further benefits from lift access and guest parking.

## **AT A GLANCE**

- Fourth Floor 1 Bedroom Apartment
- Open Plan Living With Modern Kitchen
- Contemporary Bathroom
- Ample Storage
- Balcony
- Access to a Roof Terrace with Views Over Chiltern Valley
- Lift Access
- No Ground Rent, Long Lease and Low Service Charge