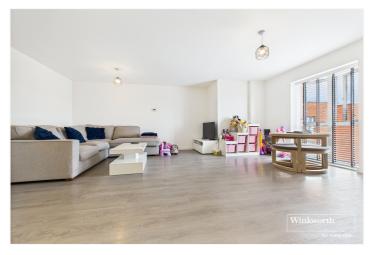

## **DESCRIPTION:**

A contemporary one bedroom fourth floor apartment set in this convenient location a mile to the west of Reading town centre. Built by Bellway homes in 2021 this well presented apartment complete with a balcony would suite first time buyers, someone downsizing or make a great investment. Living accommodation comprises a spacious open plan living space with a modern fitted kitchen complete with a range of integrated appliances, a contemporary bathroom and double bedroom with a balcony offering far reaching views and perfect for relaxing with a glass of wine in the evening or your morning coffee. The property also has access to a roof terrace with views over Reading's rooftops and the Chilterns. The property further benefits from lift access and guest parking.

## **AT A GLANCE**

- Fourth Floor 1 Bedroom Apartment
- Open Plan Living With Modern Kitchen
- Contemporary Bathroom
- Ample Storage
- Balcony
- Access to a Roof Terrace with Views Over Chiltern Valley
- Lift Access
- No Ground Rent, Long Lease and Low Service Charge