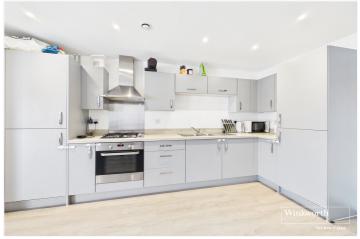

## **DESCRIPTION:**

A contemporary one bedroom fourth floor apartment set in this convenient location a mile to the west of Reading town centre. Built by Bellway homes in 2021 this well presented apartment complete with a balcony would suite first time buyers, someone downsizing or make a great investment. Living accommodation comprises a spacious open plan living space with a modern fitted kitchen complete with a range of integrated appliances, a contemporary bathroom and double bedroom with a balcony offering far reaching views and perfect for relaxing with a glass of wine in the evening or your morning coffee. The property also has access to a roof terrace with views over Reading's rooftops and the Chilterns. The property further benefits from lift access and guest parking.

## **AT A GLANCE**

- Fourth Floor 1 Bedroom Apartment
- Open Plan Living With Modern Kitchen
- Contemporary Bathroom
- Ample Storage
- Balcony
- Access to a Roof Terrace with Views Over Chiltern Valley
- Lift Access
- No Ground Rent, Long Lease and Low Service Charge