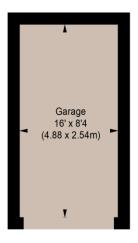

## WANDSWORTH BRIDGE ROAD

Approximate gross internal area 133 sq ft / 12.36 sq m

The floor plan is not to scale and measurements and areas shown are approximate and therefore should be used for illustrative purposes only. The plan has been prepared in accordance with the RICS code of Measuring Practice and whilst we have confidence in the information produced, it must not be relied on. If there is any aspect of particular importance, you should carry out or commission your own inspection of the property.

This floorplan is for illustration purposes only and is not to scale. The position and size of doors, windows, appliances and other features are approximate.

For more details visit: https://www.winkworth.co.uk/sale/property/FUP250255