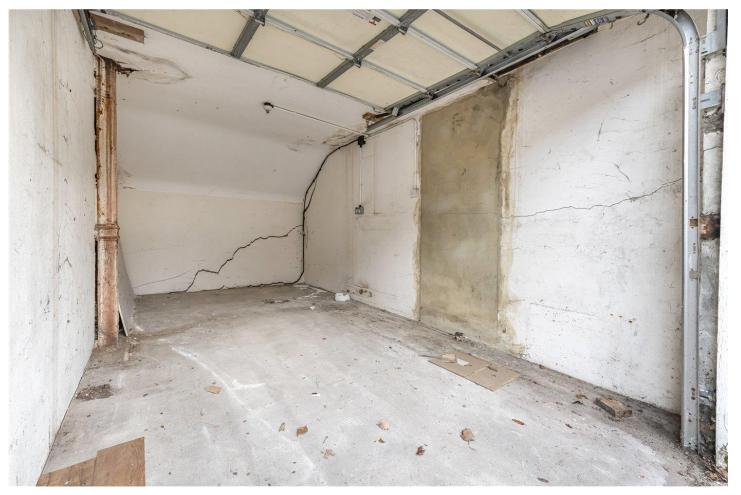

## **DESCRIPTION:**

Located on Wandsworth Bridge Road, this private garage offers a secure and practical parking space in the heart of South West London. With an internal area of approximately 133 sq ft, it provides ample room for a car along with additional storage for bikes, tools, or household items.