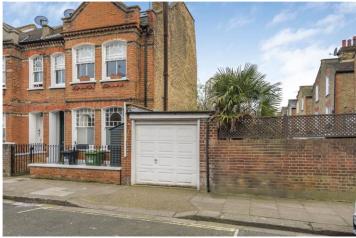

## **DESCRIPTION:**

Located on Wandsworth Bridge Road, this private garage offers a secure and practical parking space in the heart of South West London. With an internal area of approximately 133 sq ft, it provides ample room for a car along with additional storage for bikes, tools, or household items.

Nearby are Fulham's cafés, shops, and the riverside paths of Imperial Wharf, with quick access to Fulham Broadway and major road links via the bridge. This is a rare opportunity to secure functional space in a sought-after London location.