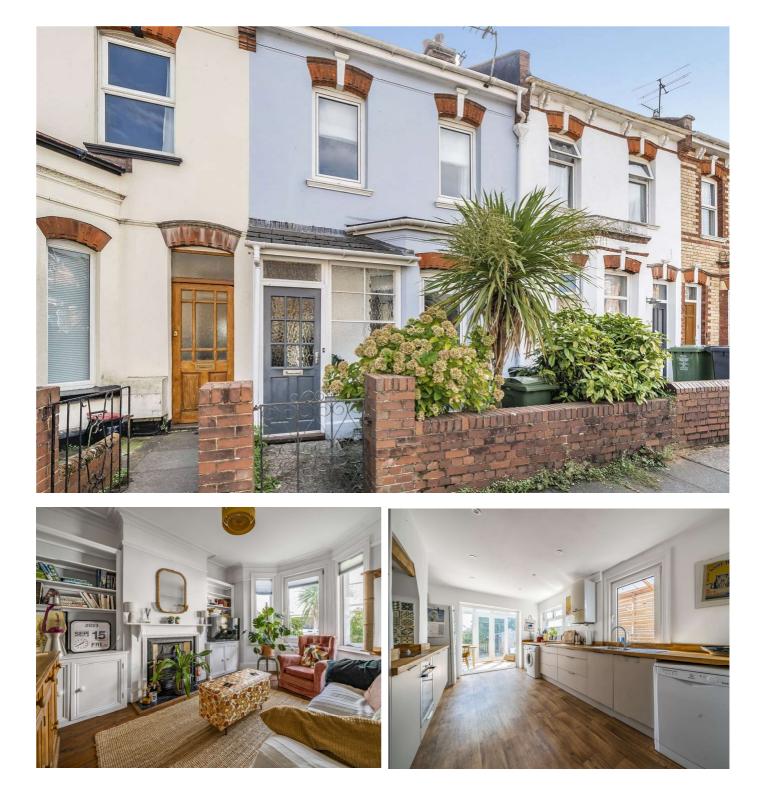

## Park Road, Exeter, EX1 2HT

This four bedroom mid-terrace house is not one to be missed, it has been finished to the highest standard and features four double bedrooms, two bathrooms, two reception rooms and a private rear garden whilst being located within a highly desirable area of Exeter.

### Description:

Park Road has been beautifully maintained with the utmost care and attention which shows throughout.

### The Property:

The property is accessed through the private front garden. The large and bright sitting room is located at the The top floor bedroom one is a wonderful bright room, built front of the property and features original fireplace, bespoke fitted cupboards and shelving, wooden floors with a large bay window overlooking the front aspect. The dining room has plenty of space for a dining table. Feature fireplace built in shelving and wooden flooring.

The modern kitchen is made up of cream kitchen units with wooden worksurfaces. Stainless steel sink with mixer tap, electric hob with extractor over and electric oven. Space for a washing machine, tumble dryer and fridge freezer. French doors lead to the conservatory with doors giving access to the garden.