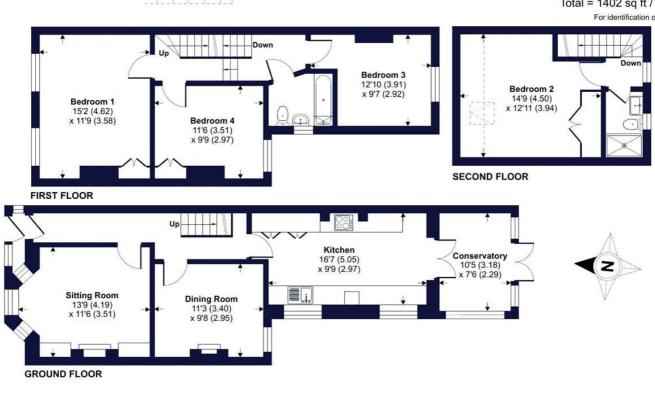

### Park Road, Exeter, EX1

Approximate Area = 1369 sq ft / 127.1 sq m Limited Use Area(s) = 33 sq ft / 3 sq m Total = 1402 sq ft / 130.1 sq m For identification only - Not to scale

RICS Certified Property Measurer

**Denotes restricted** 

head height

Floor plan produced in accordance with RICS Property Measurement Standards incorporat International Property Measurement Standards (IPMS2 Residential). @ntchecorn 2023. Produced for Winkworth. REF: 1036799.