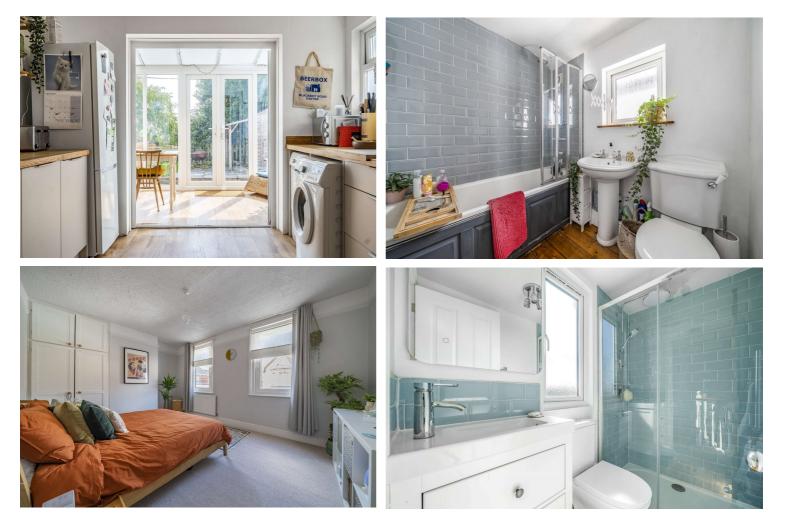

The modern kitchen is made up of cream kitchen units with wooden worksurfaces. Stainless steel sink with mixer tap, electric hob with extractor over and electric oven. Space for a washing machine, tumble dryer and fridge freezer. French doors lead to the conservatory with doors giving access to the garden.

#### First Floor:

Bedroom three is a bright double room with feature fireplace, dado rail, lovely views over the rear garden and park beyond. Bedroom two is a large double bedroom with plenty of light due to the large bay windows overlooking the front of the property, feature fireplace, built in wardrobes with cupboards above, dado rail. Bedroom four is another double bedroom, dado rail, window overlooking the rear aspect with feature fireplace and built in cupboard.

The family bathroom features a panelled bath with shower above, glass shower screen, low level WC, pedestal wash hand basin, built in mirror, attractive grey metro tiling, window to rear aspect.

#### Second Floor:

in wardrobe. Velux window and shower en-suite - basin with vanity cupboard, mixer tap, built in mirror, shower with attractive metro tiling, glass sliding door, low level WC, window to rear aspect.