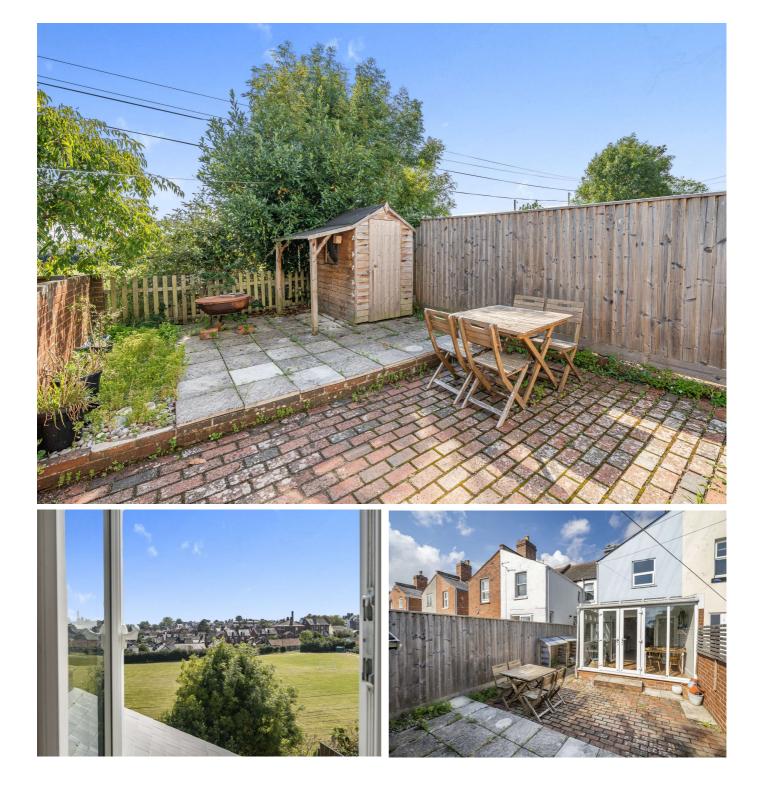

### Outside:

The private low maintained rear garden is fully enclosed with large brick patio, a step up to a further patio area with shed.

Council tax band: C

Services:

**All Mains Services** 