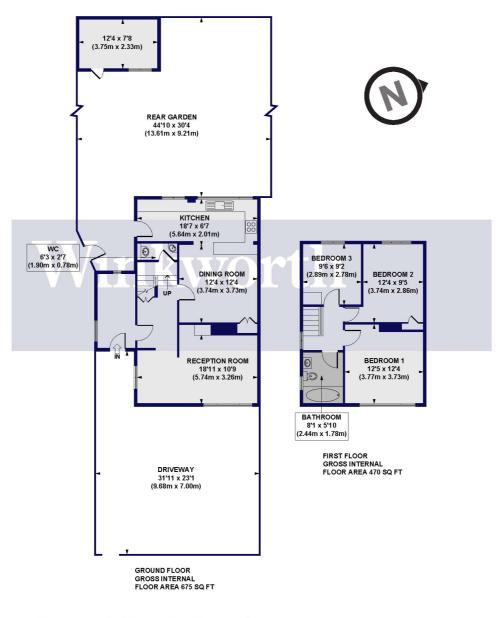

### Ash Grove, N13 Approx. Gross Internal Floor Area 1145 sq. ft / 106.40 sq. m

All measurements of walls, doors, windows, fittings and appliances, including their size and location, are shown as standard sizes and do not constitute any warranty or representation by the seller, their agent or CP Creative. Any intending purchaser must satisfy himself by inspection or otherwise as to the correctness of the information contained in these plans.

This floorplan is for illustration purposes only and is not to scale. The position and size of doors, windows, appliances and other features are approximate.

Palmers Green | 020 8920 9900 | palmersgreen@winkworth.co.uk