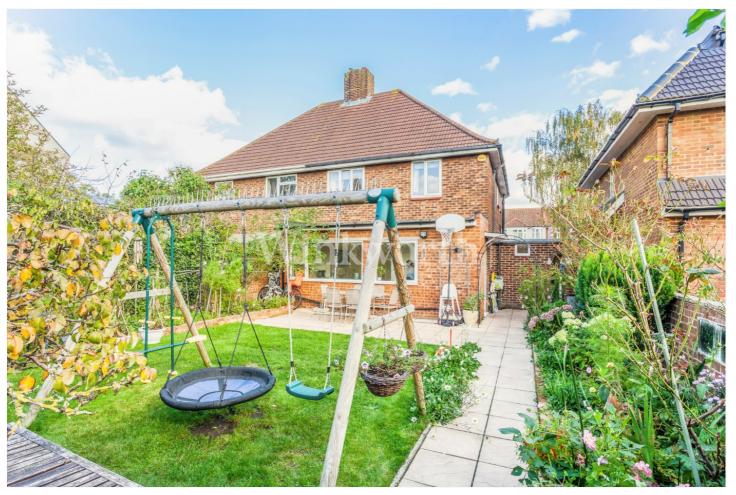

#### **DESCRIPTION:**

A well-presented and spacious three bedroom semi-detached house situated on a popular residential road within close proximity of Ofsted outstanding/good schools: Highfield Primary School, Latymer Grammar School, St Anne's Catholic High School, Firs Farm Primary and Winchmore Secondary school, enjoying the luxury of nearby open spaces and sport facilities (Firs Farm Wetlands, Clowes football/cricket ground, newly built flood-lit Firs Farm tennis court). The property has been extended and updated to provide 1145 Sq.ft of light and airy living accommodation. The ground floor features a spacious entrance porch, an 18'11 wide front reception room and a guest WC. The rear of the property showcases a stunning modern kitchen and a dining room with underfloor heating. The kitchen boasts an extensive range of white wall and base units with a glass tiled splash back, granite work top and integrated appliances. There are also two large windows providing views of the rear garden. On the first floor you will find three generously sized bedrooms and an attractive, fully tiled bathroom with a modern suite. Externally the property enjoys a secluded, westerly aspect rear garden with mature fruit trees backing onto an allotment, whilst at the front is a wide driveway (the owner of the property leases a plot directly behind the rear garden). There is also potential for further expansion subject to any planning consent.

### **AT A GLANCE:**

- Semi-Detached House
- Secluded Rear Garden with Mature Fruit Trees
- Stunning Fitted Kitchen with Adjoining Dining Room
- Under Floor Heating
- Spacious Off-Street Parking
- Sought After Location within Close Proximity of Outstanding Schools Highfield Primary and Latymer
- Attractive Family Bathroom
- Ground Floor WC
- Potential to Extend Subject to Any Planning Consent