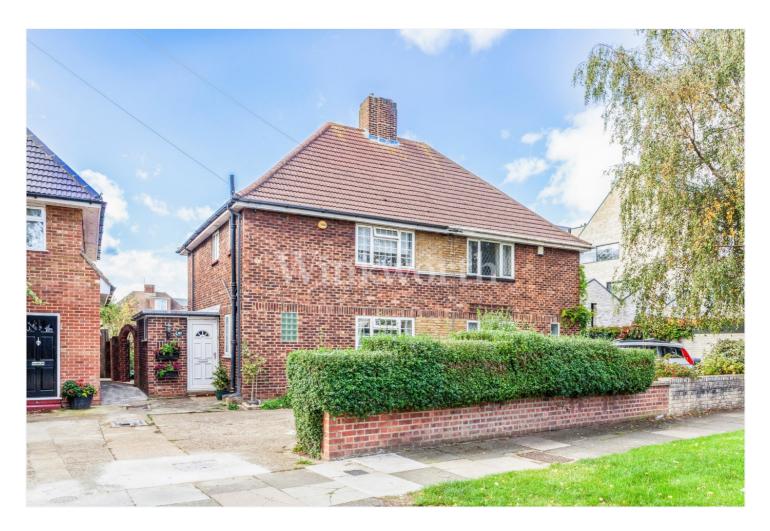

ASH GROVE, N13 **£585,000 FREEHOLD** 

## A LIGHT AND AIRY, SEMI-DETACHED FAMILY HOME LOCATED CLOSE TO SCHOOLS AND PARKS.

Palmers Green | 020 8920 9900 | palmersgreen@winkworth.co.uk

for every step...

#### **DESCRIPTION:**

A well-presented and spacious three bedroom semi-detached house situated on a popular residential road within close proximity of Ofsted outstanding/good schools: Highfield Primary School, Latymer Grammar School, St Anne's Catholic High School, Firs Farm Primary and Winchmore Secondary school, enjoying the luxury of nearby open spaces and sport facilities (Firs Farm Wetlands, Clowes football/cricket ground, newly built flood-lit Firs Farm tennis court). The property has been extended and updated to provide 1145 Sq.ft of light and airy living accommodation. The ground floor features a spacious entrance porch, an 18'11 wide front reception room and a guest WC. The rear of the property showcases a stunning modern kitchen and a dining room with underfloor heating. The kitchen boasts an extensive range of white wall and base units with a glass tiled splash back, granite work top and integrated appliances. There are also two large windows providing views of the rear garden. On the first floor you will find three generously sized bedrooms and an attractive, fully tiled bathroom with a modern suite. Externally the property enjoys a secluded, westerly aspect rear garden with mature fruit trees backing onto an allotment, whilst at the front is a wide driveway (the owner of the property leases a plot directly behind the rear garden). There is also potential for further expansion subject to any planning consent.