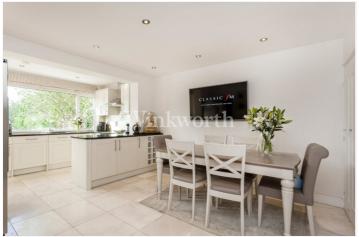

#### **DESCRIPTION:**

A well-presented and spacious three bedroom semi-detached house situated on a popular residential road within close proximity of Ofsted outstanding/good schools: Highfield Primary School, Latymer Grammar School, St Anne's Catholic High School, Firs Farm Primary and Winchmore Secondary school, enjoying the luxury of nearby open spaces and sport facilities (Firs Farm Wetlands, Clowes football/cricket ground, newly built flood-lit Firs Farm tennis court). The property has been extended and updated to provide 1145 Sq.ft of light and airy living accommodation. The ground floor features a spacious entrance porch, an 18'11 wide front reception room and a guest WC. The rear of the property showcases a stunning modern kitchen and a dining room with underfloor heating. The kitchen boasts an extensive range of white wall and base units with a glass tiled splash back, granite work top and integrated appliances. There are also two large windows providing views of the rear garden. On the first floor you will find three generously sized bedrooms and an attractive, fully tiled bathroom with a modern suite. Externally the property enjoys a secluded, westerly aspect rear garden with mature fruit trees backing onto an allotment, whilst at the front is a wide driveway (the owner of the property leases a plot directly behind the rear garden). There is also potential for further expansion subject to any planning consent.