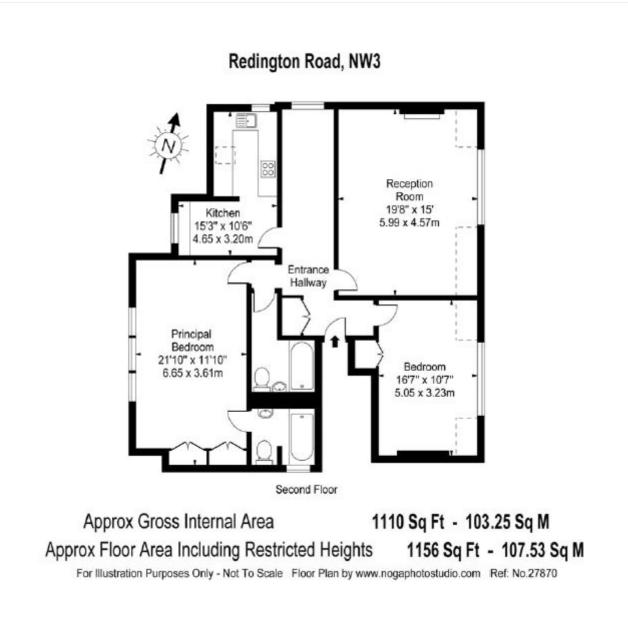

## REDINGTON ROAD, NW3 **£1,050,000 LEASEHOLD**

Second floor apartment situated in an impressive period building with allocated off street parking in the desirable area of Hampstead. This exceptional two-bedroom apartment features an excellent 19ft reception room, separate kitchen/breakfast room, large principal bedroom with en-suite bathroom, second double bedroom plus second bathroom and study area.

Two Double Bedrooms | Reception Room | Fully Fitted Kitchen | Two Bathrooms

for every step...

| Tenure: | Leasehold |
|---------|-----------|
| renure. | Leusenoiu |

Term: Expires - 24/03/2152

Service Charge: £1041.03 per annum