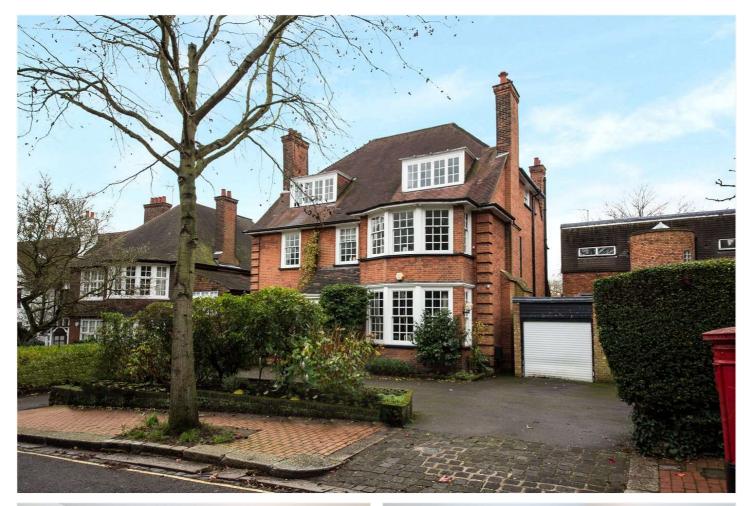

## REDINGTON ROAD, NW3 **£1,050,000 LEASEHOLD**

Second floor apartment situated in an impressive period building with allocated off street parking in the desirable area of Hampstead. This exceptional two-bedroom apartment features an excellent 19ft reception room, separate kitchen/breakfast room, large principal bedroom with en-suite bathroom, second double bedroom plus second bathroom and study area.

Redington Road is enviably positioned in a tree lined location only 0.5m from Hampstead Heath, together with access to the many boutiques, pavement cafes and restaurants in Hampstead Village just 0.8m from the property. Offered chain free.