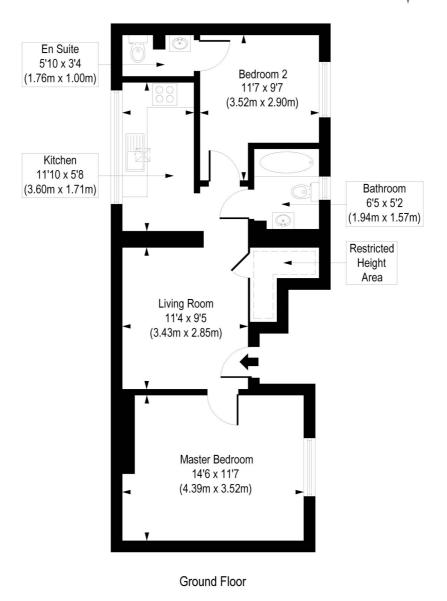

## Hackney Road, E2

Approx. Gross Internal Floor Area 569 sq. ft / 52.86 sq. m (Including Restricted Height Area) Approx. Gross Internal Floor Area 539 sq. ft / 50.08 sq. m (Excluding Restricted Height Area)

This floorplan is for illustration purposes only and is not to scale. The position and size of doors, windows, appliances and other features are approximate.

COMPLIANT WITH RICS CODE OF MEASURING PRACTICE Floorplan is for illustrative purposes only and is not to scale. Every attent has been made to ensure the accuracy of the floorplan shown, however all measurements, fatures, fittings and data shown are an approximate interpretation for fillustrative purposes only. Liability for errors, omissions or mis-statement through negligence or otherwise is hereby excluded.