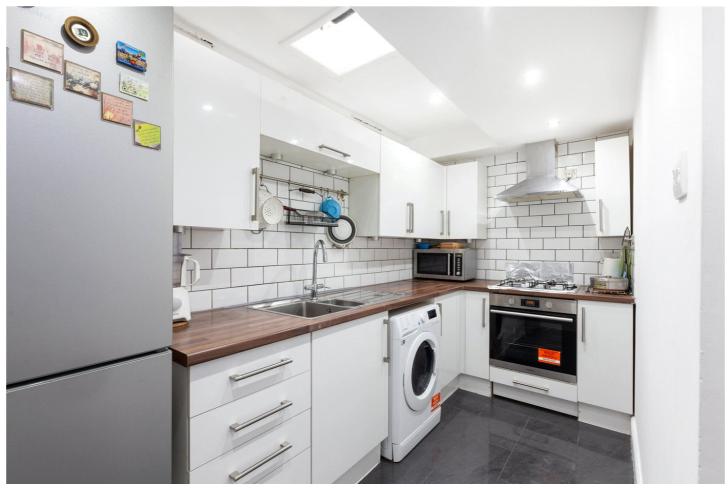

## **DESCRIPTION:**

Located on the increasing desirable Hackney Road is this two-bedroom apartment which spans just under 570sqf and offers generous accommodation throughout.

On entry to the flat you are greeted with the spacious living room with laminate wood flooring and spacious storage cupboard, separate kitchen area finished in white with built in appliances including fridge/freezer, gas hob, electric cooker, extractor fan and washing machine, bathroom with bath, shower over attachment and floor to ceiling tiles, master bedroom with plentiful storage space and a further second double bedroom with en-suite W.C. The property also comes with the opportunity to obtain the current head lease of the building which consists of three flats.