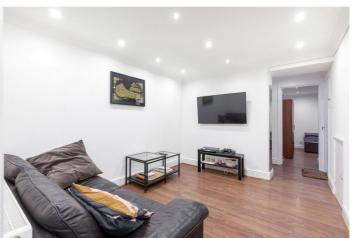

## **DESCRIPTION:**

Located on the increasing desirable Hackney Road is this two-bedroom apartment which spans just under 570sqf and offers generous accommodation throughout.

On entry to the flat you are greeted with the spacious living room with laminate wood flooring and spacious storage cupboard, separate kitchen area finished in white with built in appliances including fridge/freezer, gas hob, electric cooker, extractor fan and washing machine, bathroom with bath, shower over attachment and floor to ceiling tiles, master bedroom with plentiful storage space and a further second double bedroom with en-suite W.C. The property also comes with the opportunity to obtain the current head lease of the building which consists of three flats.