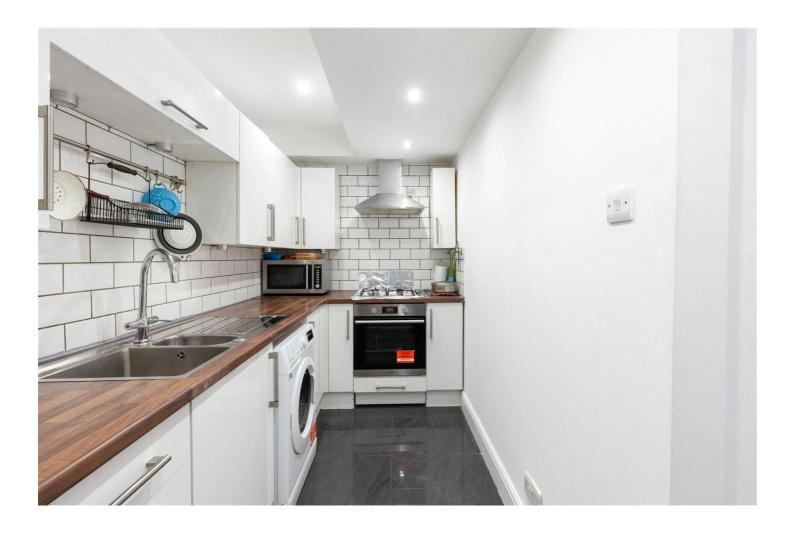

## **DESCRIPTION:**

Located on the increasing desirable Hackney Road is this two-bedroom apartment which spans just under 570sqf and offers generous accommodation throughout.

On entry to the flat you are greeted with the spacious living room with laminate wood flooring and spacious storage cupboard, separate kitchen area finished in white with built in appliances including fridge/freezer, gas hob, electric cooker, extractor fan and washing machine, bathroom with bath, shower over attachment and floor to ceiling tiles, master bedroom with plentiful storage space and a further second double bedroom with en-suite W.C. The property also comes with the opportunity to obtain the current head lease of the building which consists of three flats.