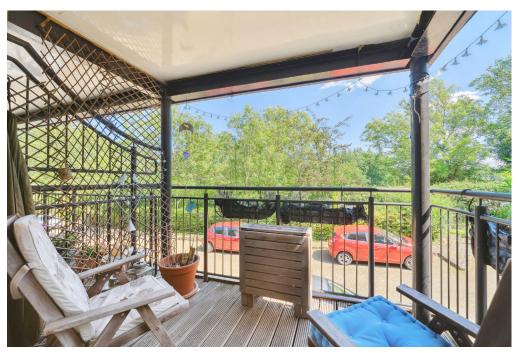

Available exclusively through Winkworth, this bright and spacious house has a newly fitted eat-in kitchen. a downstairs WC, a bright reception room and a conservatory which leads directly onto a private garden with a west-facing aspect perfect for in/out summer entertaining. The back garden also gives access to the alley way. On the first floor there are two double bedrooms; the first is located to the rear and has an en-suite shower room with WC and wash hand basin and benefits from fitted wardrobes. The second double bedroom to the front has double glazed French doors which open to a balcony with views over the lovely Brockwell Park. Leading upstairs to the second floor, you also have a further two good size double bedrooms and a newly fitted smart family bathroom. The house has been redesigned throughout and also benefits from designated off-street parking at the front of the house.

Houses in this secure gated development are much sought after by families due to the close proximity of Jubilee Primary School, Corpus Christi Catholic School, Judith Kerr Primary School and St Jude's Primary School and for the easy access to the lovely Brockwell Park and its iconic Lido.