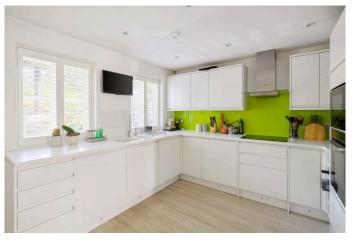

Available exclusively through Winkworth, this bright and spacious house has a newly fitted eat-in kitchen. a downstairs WC, a bright reception room and a conservatory which leads directly onto a private garden with a west-facing aspect perfect for in/out summer entertaining. The back garden also gives access to the alley way. On the first floor there are two double bedrooms; the first is located to the rear and has an en-suite shower room with WC and wash hand basin and benefits from fitted wardrobes. The second double bedroom to the front has double glazed French doors which open to a balcony with views over the lovely Brockwell Park. Leading upstairs to the second floor, you also have a further two good size double bedrooms and a newly fitted smart family bathroom. The house has been redesigned throughout and also benefits from designated off-street parking at the front of the house.