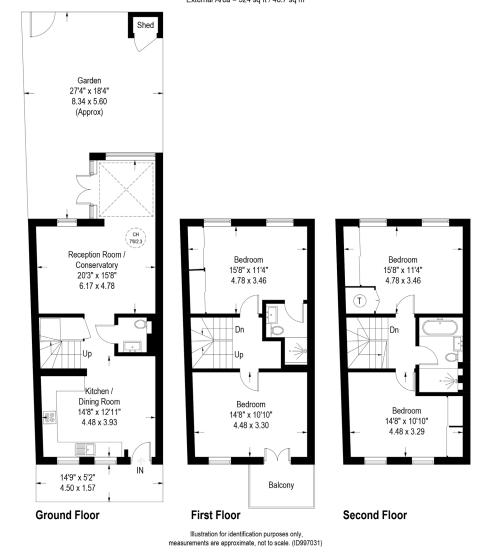

Available exclusively through Winkworth, this bright and spacious house has a newly fitted eat-in kitchen. a downstairs WC, a bright reception room and a conservatory which leads directly onto a private garden with a west-facing aspect perfect for in/out summer entertaining. The back garden also gives access to the alley way. On the first floor there are two double bedrooms; the first is located to the rear and has an en-suite shower room with WC and wash hand basin and benefits from fitted wardrobes. The second double bedroom to the front has double glazed French doors which open to a balcony with views over the lovely Brockwell Park. Leading upstairs to the second floor, you also have a further two good size double bedrooms and a newly fitted smart family bathroom. The house has been redesigned throughout and also benefits from designated off-street parking at the front of the house.

## Brockwell Park Row, London, SW2

Approximate Gross Internal Area = 1451 sq ft / 134.8 sq m (Excluding Shed) Reduced Headroom = 10 sq ft / 0.9 sq m

Reduced Headroom = 10 sq ft / 0.9 sq m Total = 1461 sq ft / 135.7 sq m External Area = 524 sq ft / 48.7 sq m