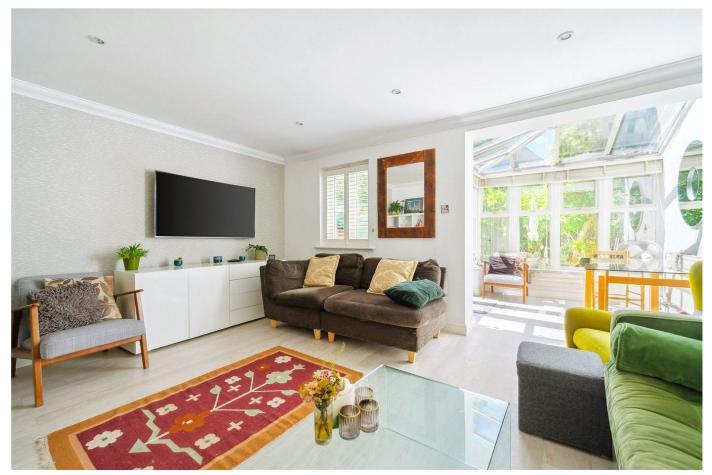

Available exclusively through Winkworth, this bright and spacious house has a newly fitted eat-in kitchen. a downstairs WC, a bright reception room and a conservatory which leads directly onto a private garden with a west-facing aspect perfect for in/out summer entertaining. The back garden also gives access to the alley way. On the first floor there are two double bedrooms; the first is located to the rear and has an en-suite shower room with WC and wash hand basin and benefits from fitted wardrobes. The second double bedroom to the front has double glazed French doors which open to a balcony with views over the lovely Brockwell Park. Leading upstairs to the second floor, you also have a further two good size double bedrooms and a newly fitted smart family bathroom. The house has been redesigned throughout and also benefits from designated off-street parking at the front of the house.