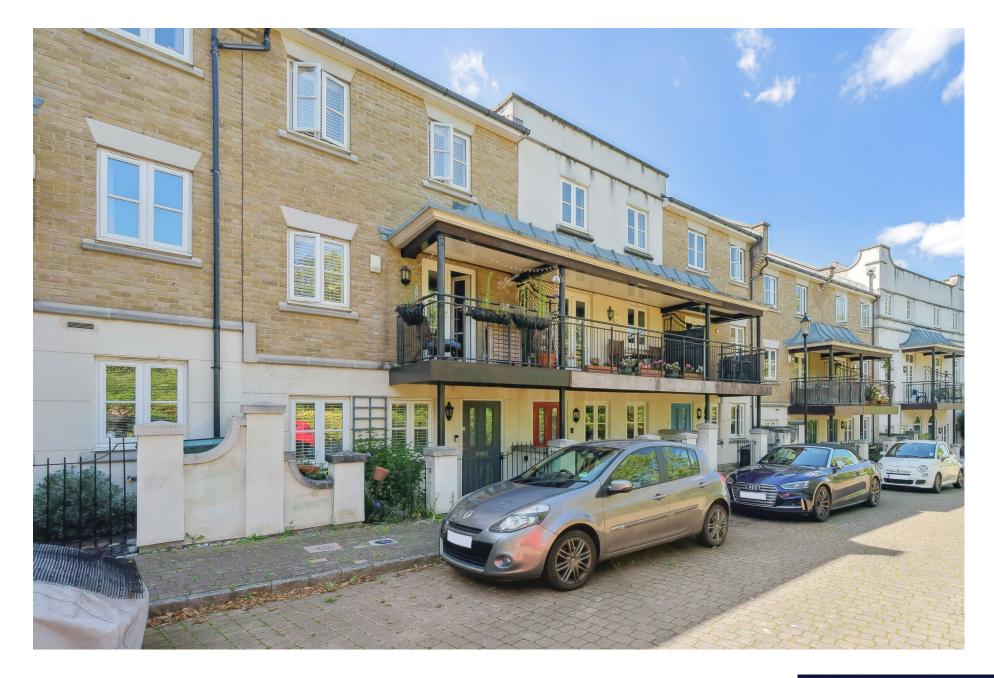

## **BROCKWELL PARK ROW, SW2**

An excellent opportunity to purchase this fourbedroom family home in a private, luxury, gated development. The property is ideally located within walking distance of Brixton tube station and Herne Hill train station with the shops, bars and eateries of both Brixton and Herne Hill close by and direct access from the development to the lovely Brockwell Park.

Available exclusively through Winkworth, this bright and spacious house has a newly fitted eat-in kitchen. a downstairs WC, a bright reception room and a conservatory which leads directly onto a private garden with a west-facing aspect perfect for in/out summer entertaining. The back garden also gives access to the alley way. On the first floor there are two double bedrooms; the first is located to the rear and has an en-suite shower room with WC and wash hand basin and benefits from fitted wardrobes. The second double bedroom to the front has double glazed French doors which open to a balcony with views over the lovely Brockwell Park. Leading upstairs to the second floor, you also have a further two good size double bedrooms and a newly fitted smart family bathroom. The house has been redesigned throughout and also benefits from designated off-street parking at the front of the house.

Houses in this secure gated development are much sought after by families due to the close proximity of Jubilee Primary School, Corpus Christi Catholic School, Judith Kerr Primary School and St Jude's Primary School and for the easy access to the lovely Brockwell Park and its iconic Lido.