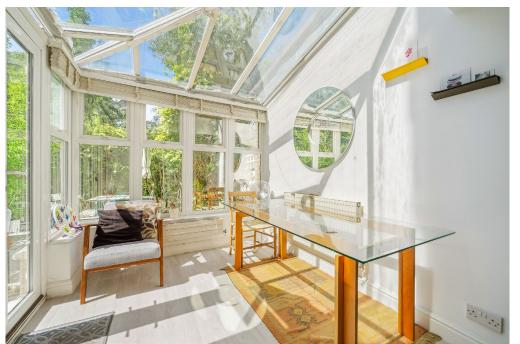

Available exclusively through Winkworth, this bright and spacious house has a newly fitted eat-in kitchen. a downstairs WC, a bright reception room and a conservatory which leads directly onto a private garden with a west-facing aspect perfect for in/out summer entertaining. The back garden also gives access to the alley way. On the first floor there are two double bedrooms; the first is located to the rear and has an en-suite shower room with WC and wash hand basin and benefits from fitted wardrobes. The second double bedroom to the front has double glazed French doors which open to a balcony with views over the lovely Brockwell Park. Leading upstairs to the second floor, you also have a further two good size double bedrooms and a newly fitted smart family bathroom. The house has been redesigned throughout and also benefits from designated off-street parking at the front of the house.