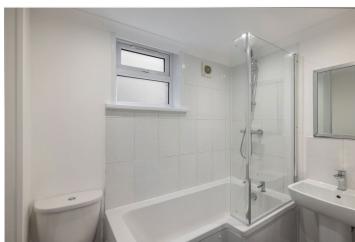

#### **DESCRIPTION:**

Available exclusively through Winkworth, we are delighted to present this bright apartment located in the centre of Brixton. The accommodation briefly comprises of: a large open-plan living area consisting of a fitted kitchen equipped with plenty of wall and base units, a washing machine, an oven/hob unit and extractor and an integrated fridge/freezer. The reception/diner space is a good size and has large dual aspect windows letting in plenty of natural light. There is a spacious double bedroom, a modern bathroom with a shower over the bath, a wash hand basin and a WC. There is also ample storage throughout the property. A large benefit of this modern block is the communal roof terrace, perfect for al-fresco dining and summer barbeques. The property is partly furnished and available from the 26th of January 2023.

## **AT A GLANCE**

- Modern Building
- Open-Plan Living
- Fitted Kitchen
- Reception/Dining
- Modern Bathroom
- Ample Storage
- Communal Roof Terrace
- Part Furnished
- Available 26<sup>th</sup> January 2023