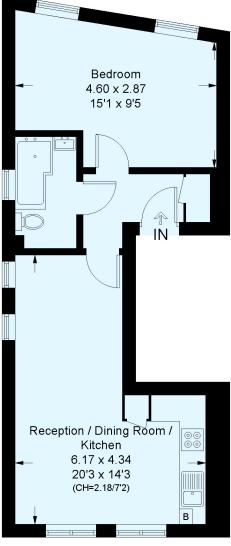

### **Atlantic Road, SW2**

Approximate Floor Area = 43.6 sq m / 469 sq ft Including Limited Use Area (0.7 sq m / 7 sq ft)

#### **Second Floor**

This plan is for layout guidance only. Not drawn to scale unless stated. Windows and door openings are approximate. Whilst every care is taken in the preparation of this plan, please check all dimensions, shapes and compass bearings before making any decisions reliant upon them. (ID808330)

This floorplan is for illustration purposes only and is not to scale. The position and size of doors, windows, appliances and other features are approximate.

Herne Hill | 0207 501 8950 | hernehill@winkworth.co.uk