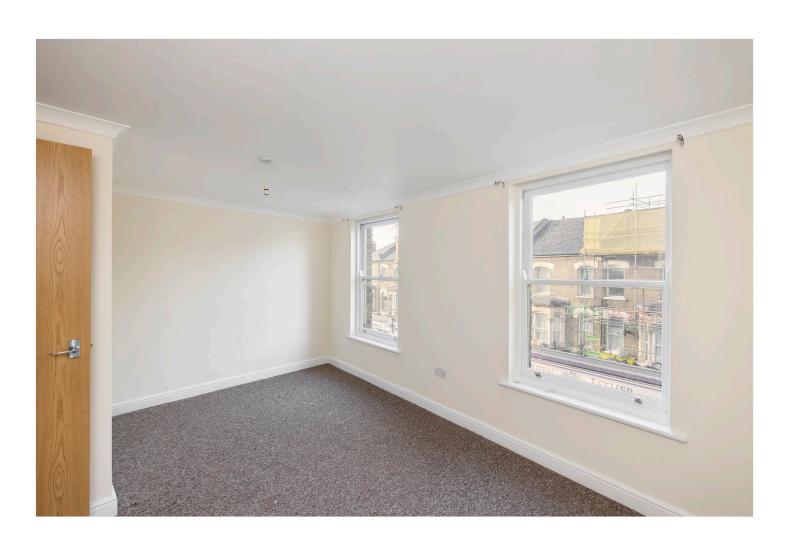

#### **DESCRIPTION:**

Available exclusively through Winkworth, we are delighted to present this bright apartment located in the centre of Brixton. The accommodation briefly comprises of: a large open-plan living area consisting of a fitted kitchen equipped with plenty of wall and base units, a washing machine, an oven/hob unit and extractor and an integrated fridge/freezer. The reception/diner space is a good size and has large dual aspect windows letting in plenty of natural light. There is a spacious double bedroom, a modern bathroom with a shower over the bath, a wash hand basin and a WC. There is also ample storage throughout the property. A large benefit of this modern block is the communal roof terrace, perfect for al-fresco dining and summer barbeques. The property is partly furnished and available from the 26th of January 2023.

## **AT A GLANCE**

- Modern Building
- Open-Plan Living
- Fitted Kitchen
- Reception/Dining
- Modern Bathroom
- Ample Storage
- Communal Roof Terrace
- Part Furnished
- Available 26<sup>th</sup> January 2023