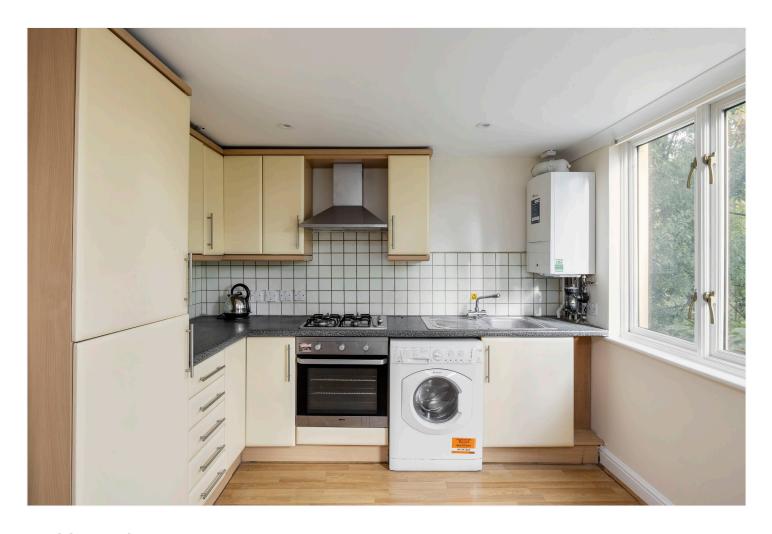

#### **DESCRIPTION:**

Available exclusively through Winkworth, we are delighted to present this bright apartment located in the centre of Brixton. The accommodation briefly comprises of: a large open-plan living area consisting of a fitted kitchen equipped with plenty of wall and base units, a washing machine, an oven/hob unit and extractor and an integrated fridge/freezer. The reception/diner space is a good size and has large dual aspect windows letting in plenty of natural light. There is a spacious double bedroom, a modern bathroom with a shower over the bath, a wash hand basin and a WC. There is also ample storage throughout the property. A large benefit of this modern block is the communal roof terrace, perfect for al-fresco dining and summer barbeques. The property is partly furnished and available from the 26th of January 2023.

## **AT A GLANCE**

- Modern Building
- Open-Plan Living
- Fitted Kitchen
- Reception/Dining
- Modern Bathroom
- Ample Storage
- Communal Roof Terrace
- Part Furnished
- Available 26<sup>th</sup> January 2023