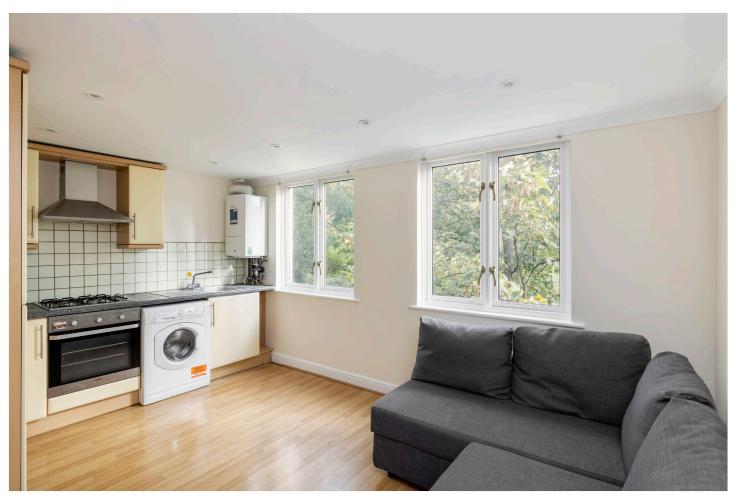

#### **DESCRIPTION:**

Available exclusively through Winkworth, we are delighted to present this bright apartment located in the centre of Brixton. The accommodation briefly comprises of: a large open-plan living area consisting of a fitted kitchen equipped with plenty of wall and base units, a washing machine, an oven/hob unit and extractor and an integrated fridge/freezer. The reception/diner space is a good size and has large dual aspect windows letting in plenty of natural light. There is a spacious double bedroom, a modern bathroom with a shower over the bath, a wash hand basin and a WC. There is also ample storage throughout the property. A large benefit of this modern block is the communal roof terrace, perfect for al-fresco dining and summer barbeques. The property is partly furnished and available from the 26th of January 2023.

## **AT A GLANCE**

- Modern Building
- Open-Plan Living
- Fitted Kitchen
- Reception/Dining
- Modern Bathroom
- Ample Storage
- Communal Roof Terrace
- Part Furnished
- Available 26<sup>th</sup> January 2023