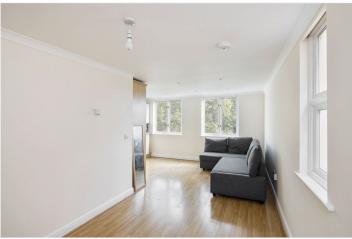

#### **DESCRIPTION:**

Available exclusively through Winkworth, we are delighted to present this bright apartment located in the centre of Brixton. The accommodation briefly comprises of: a large open-plan living area consisting of a fitted kitchen equipped with plenty of wall and base units, a washing machine, an oven/hob unit and extractor and an integrated fridge/freezer. The reception/diner space is a good size and has large dual aspect windows letting in plenty of natural light. There is a spacious double bedroom, a modern bathroom with a shower over the bath, a wash hand basin and a WC. There is also ample storage throughout the property. A large benefit of this modern block is the communal roof terrace, perfect for al-fresco dining and summer barbeques. The property is partly furnished and available from the 26th of January 2023.

## **AT A GLANCE**

- Modern Building
- Open-Plan Living
- Fitted Kitchen
- Reception/Dining
- Modern Bathroom
- Ample Storage
- Communal Roof Terrace
- Part Furnished
- Available 26<sup>th</sup> January 2023