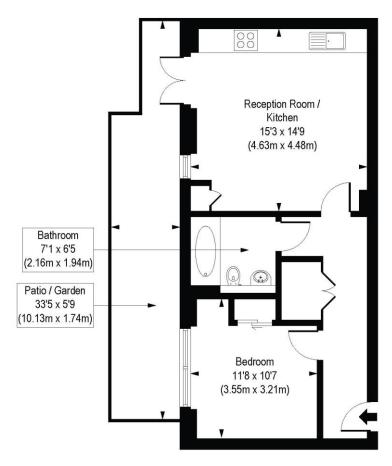

## Integra House, SW17

Approx. Gross Internal Floor Area 502 sq. ft / 46.68 sq. m

Ground Floor

COMPUANT WITH RICS CODE OF MEASURING PRACTICE. Floorplan is for illustrative purposes only and is not to scale. Every aftering it has been made to ensure the accuracy of the floorplan from, however all measurements, flortings, and data shown are an approximate interpretation for illustrative purposes only. Liability for errors, omissions or mis statement through regligence or otherwise is heely-excluded.

This floorplan is for illustration purposes only and is not to scale. The position and size of doors, windows, appliances and other features are approximate.

Tooting | 020 8767 5221 | tooting@winkworth.co.uk