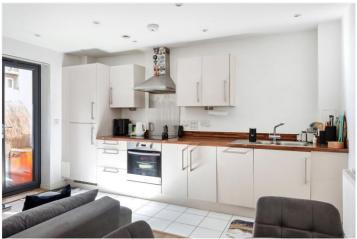

## **DESCRIPTION:**

This ground-floor one-bedroom flat features a spacious double bedroom with built-in wardrobes and fitted carpet. The hallway includes a convenient storage/utility cupboard, while the modern tiled bathroom boasts stylish fixtures and fittings. At the rear of the property, the open-plan kitchen and reception area provide direct access to a private patio space.