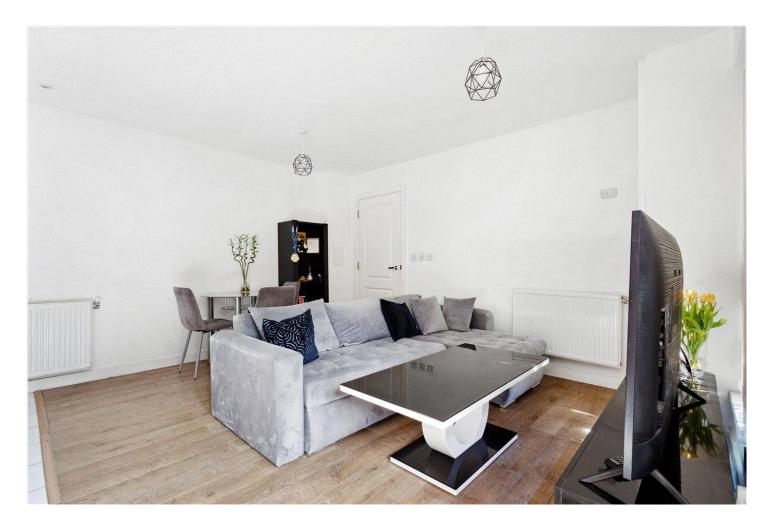

## **DESCRIPTION:**

This ground-floor one-bedroom flat features a spacious double bedroom with built-in wardrobes and fitted carpet. The hallway includes a convenient storage/utility cupboard, while the modern tiled bathroom boasts stylish fixtures and fittings. At the rear of the property, the open-plan kitchen and reception area provide direct access to a private patio space.